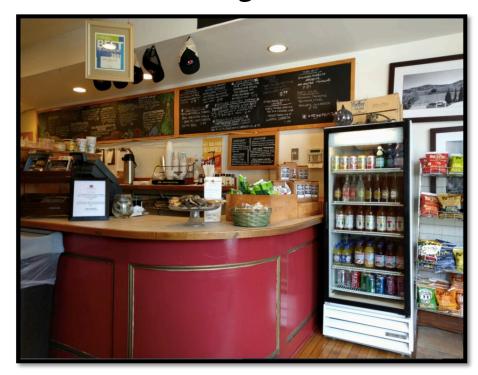

## Gold and Company

Commercial Real Estate in the Baltimore Metropolitan Area



### 2819 O'Donnell St, Baltimore, MD 21224

Gold and Company, LLC 5601 Newbury St. Baltimore, MD 21209

Gary Glover 443.629-2133 gary@goldcommercial.net

Mitch Gold 410.456.2492 Mitch@goldcommercial.net

#### **Mixed Retail/Residential Building FOR SALE**

- Building Size: 2,000 sf
- First Floor: Retail and Kitchen
- Second Floor: 1 Bedroom Apartment
- Full Kitchen
- Hood System and Walk-in Refrigerator
- End of Group
- Located in Canton
- Great Exposure on busy O'Donnell St



# **Gold and Company**

Commercial Real Estate in the Baltimore Metropolitan Area

## *Images*







# **Gold and Company**

#### Commercial Real Estate in the Baltimore Metropolitan Area

#### MAP



Gary Glover/ Mitch Gold Gold and Company, LLC 5601 Newbury St. Baltimore, MD 21209

410.578.1300 www.goldcommercial.net