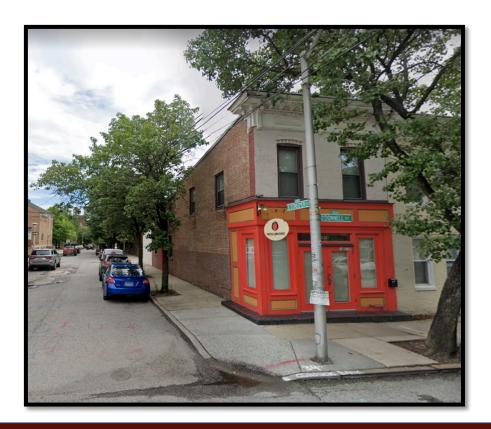

### 2819 O'Donnell St, Baltimore, MD 21224

Gold and Company, LLC 5601 Newbury St. Baltimore, MD 21209

Gary Glover 443.629-2133 gary@goldcommercial.net

Mitch Gold 410.456.2492 Mitch@goldcommercial.net

#### **Mixed Retail/Residential Building FOR SALE**

- Building Size: 2,000 sf
- First Floor: Retail and Kitchen
- Second Floor: 1 Bedroom Apartment
- Full Kitchen
- Hood System and Walk-in Refrigerator
- End of Group
- Located in Canton
- Great Exposure on busy O'Donnell St