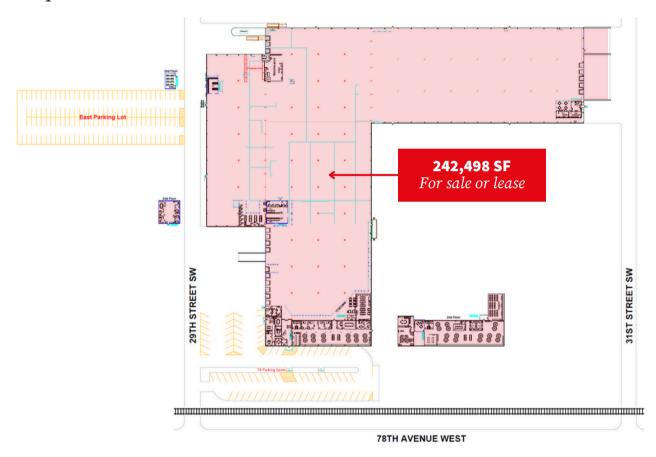

## For sale or lease

2916 78th Ave | Rock Island, Illinois

Floor plan

Michael Minard, CCIM michael.minard@jll.com

**Austin Hedstrom, SIOR** austin.hedstrom@jll.com

jll.com/des-moines

Although information has been obtained from sources deemed reliable, neither Owner nor JLL makes any guarantees, warranties or representations, express or implied, as to the completeness or accuracy as to the information contained herein. © 2024 Jones Lang

## **Property specifications**

Availability: 242,498 SF (available 1/1/25)

Lease rate: \$4.95/PSF NNN Sale price: Negotiable

- 2-story office space
- Column spacing: 50x50
- Drive-in doors: 3
- Dock doors: 16
- Power: 1200 Amp service
- Parking stalls: 210
- Wet Sprinkler System
- Compressed air lines through building
- LED Lighting