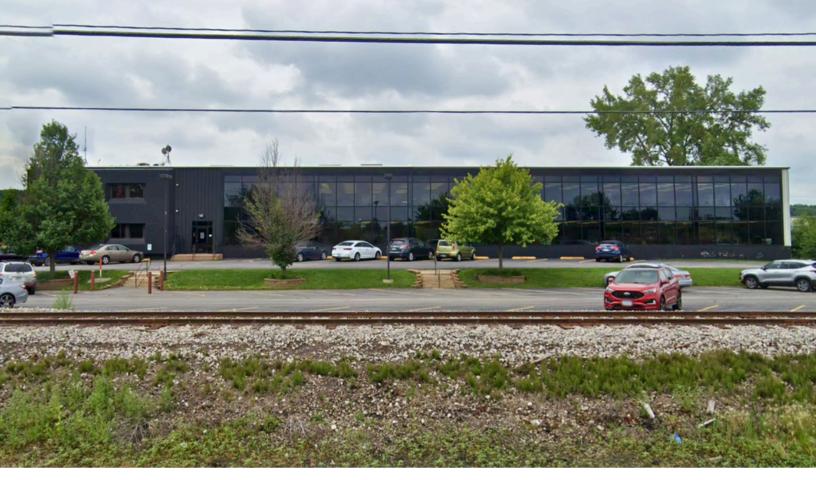

## For sale or lease

Industrial warehouse available in Rock Island, IL

242,498 SF

2916 78th Ave Rock Island, Illinois

## **Property specifications**

Availability: 242,498 SF (available 1/1/25)

Lease rate: \$4.95/PSF NNN Sale price: Negotiable

- 2-story office space
- Column spacing: 50x50
- Drive-in doors: 3
- Dock doors: 16
- Power: 1200 Amp service
- Parking stalls: 210
- Wet Sprinkler System
- Compressed air lines through building
- LED Lighting