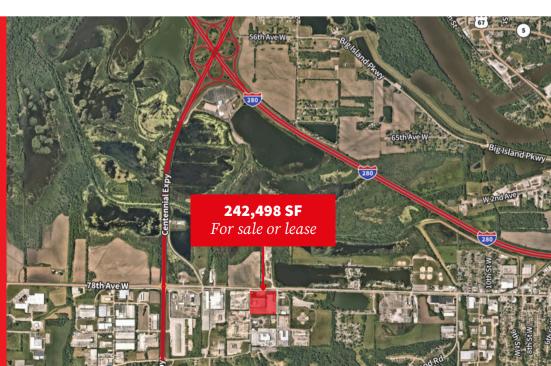

## For sale or lease

Industrial warehouse available in Rock Island, IL

242,498 SF

2916 78th Ave Rock Island, Illinois