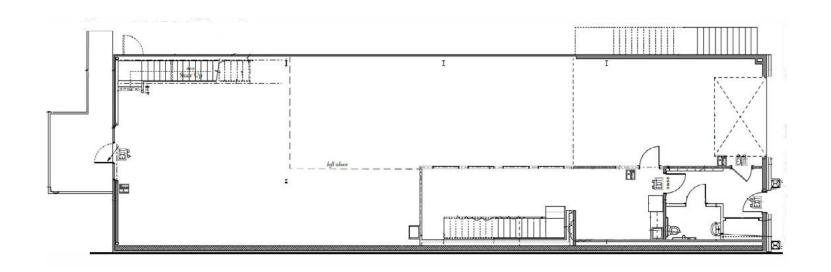

d two-story flex office building with a mix of private offices, conference rooms and open collaborative space
- Upscale and eclectic finishes throughout with exposed vaulted ceilings
- Includes six off-street parking spaces and a roll up door, providing convenient access and rare on-site parking
- Enjoy the convenience of a walkable community in Eastport, MD, where you can easily access local amenities and attractions without the hassle of long commutes
- Examples of WMM (Waterfront Mixed Maritime) uses include: Office, retail, light assembly & manufacturing, warehousing and storage
- Available immediately for purchase; available for lease in May 2025

BUILDING SIZE: 5,344 SF

STORIES: 2

ZONING: WMM

SALE PRICE: \$1,699,000 (\$317.93/PSF)

RENTAL RATE: \$25.00/SF MG





#### FLOOR PLAN



1st Floor 3,024 sf



2nd Floor 2,320 sf

#### TRADE A R E A

#### NEARBY POINTS OF INTEREST (0.5 MILE):

- 1 CARROL'S CREEK CAFE
- 2 CHART HOUSE
- 3 BREAD AND BUTTER KITCHEN
- 4 BOATYARD BAR & GRILL
- 5 RUTH'S CHRIS STEAK HOUSE
- 6 BLACKWALL HITCH
- 7 DAVIS' PUB
- 8 ANNAPOLIS YACHT CLUB
- 9 ANNAPOLIS WATERFRONT HOTEL
- 10 ANNAPOLIS MD CAPITAL YACHT CLUB
- 11 SAFE HARBOR ANNAPOLIS
- 12 BURNSIDE PARK
- 13 ANNAPOLIS CITY DOCK
- 14 BAKERS & CO
- 15 US POSTAL SERVICE
- 16 LEEWARD MARKET
- 17 ADAM'S ON FOURTH
- 18 FORWARD BREWING CO
- 19 LEWNES' STEAK HOUSE
- 20 O'LEARY'S SEAFOOD RESTAURANT
- 21 EASTPORT SHOPPING CENTER
- 22 EASTPORT KITCHEN



### PHOTOS: FIRST FLOOR









#### PHOTOS: SECOND FLOOR









## FOR MORE INFO CONTACT:



TRISH FARRELL
SENIOR VICE PRESIDENT & PRINCIPAL
410.9