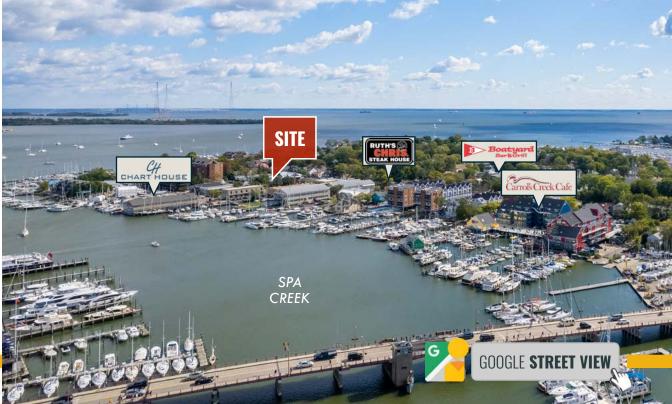

#### TRADE A R E A

#### NEARBY POINTS OF INTEREST (0.5 MILE):

- 1 CARROL'S CREEK CAFE
- 2 CHART HOUSE
- 3 BREAD AND BUTTER KITCHEN
- 4 BOATYARD BAR & GRILL
- 5 RUTH'S CHRIS STEAK HOUSE
- 6 BLACKWALL HITCH
- 7 DAVIS' PUB
- 8 ANNAPOLIS YACHT CLUB
- 9 ANNAPOLIS WATERFRONT HOTEL
- 10 ANNAPOLIS MD CAPITAL YACHT CLUB
- 11 SAFE HARBOR ANNAPOLIS
- 12 BURNSIDE PARK
- 13 ANNAPOLIS CITY DOCK
- 14 BAKERS & CO
- 15 US POSTAL SERVICE
- 16 LEEWARD MARKET
- 17 ADAM'S ON FOURTH
- 18 FORWARD BREWING CO
- 19 LEWNES' STEAK HOUSE
- 20 O'LEARY'S SEAFOOD RESTAURANT
- 21 EASTPORT SHOPPING CENTER
- 22 EASTPORT KITCHEN