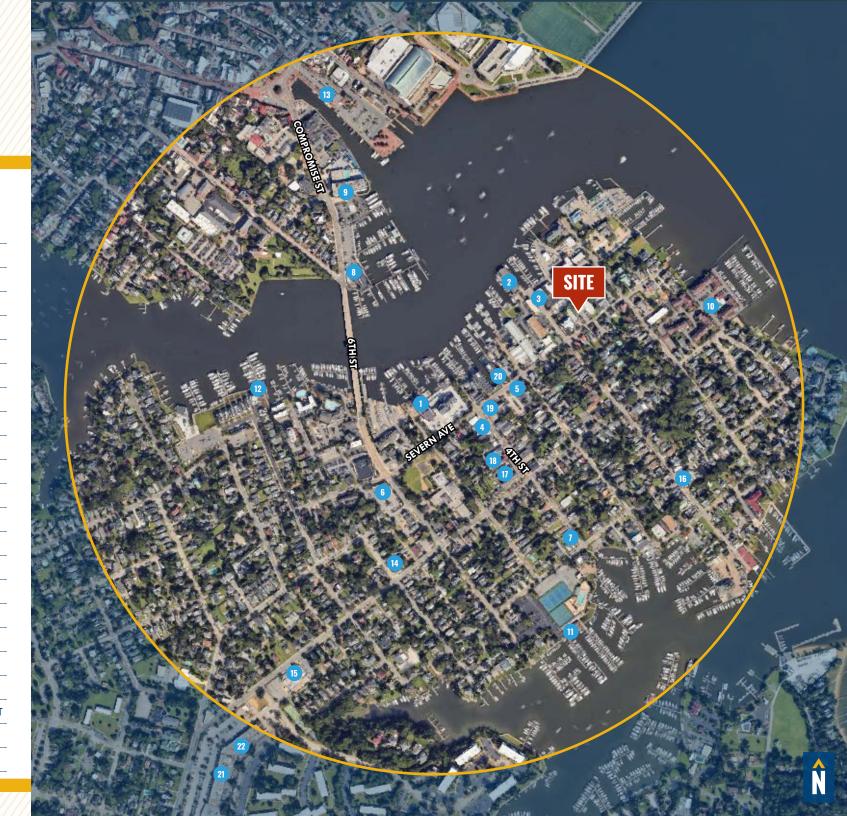

#### TRADE A R E A

#### NEARBY POINTS OF INTEREST (0.5 MILE):

- 1 CARROL'S CREEK CAFE
- 2 CHART HOUSE
- 3 BREAD AND BUTTER KITCHEN
- 4 BOATYARD BAR & GRILL
- 5 RUTH'S CHRIS STEAK HOUSE
- 6 BLACKWALL HITCH
- 7 DAVIS' PUB
- 8 ANNAPOLIS YACHT CLUB
- 9 ANNAPOLIS WATERFRONT HOTEL
- 10 ANNAPOLIS MD CAPITAL YACHT CLUB
- 11 SAFE HARBOR ANNAPOLIS
- 12 BURNSIDE PARK
- 13 ANNAPOLIS CITY DOCK
- 14 BAKERS & CO
- 15 US POSTAL SERVICE
- 16 LEEWARD MARKET
- 17 ADAM'S ON FOURTH
- 18 FORWARD BREWING CO
- 19 LEWNES' STEAK HOUSE
- 20 O'LEARY'S SEAFOOD RESTAURANT
- 21 EASTPORT SHOPPING CENTER
- 22 EASTPORT KITCHEN