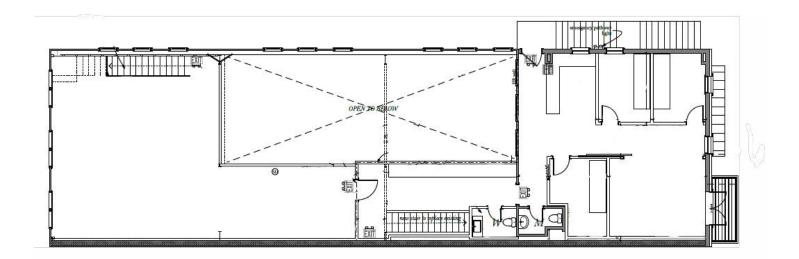

e building with a mix of private offices, conference rooms and open collaborative space
- Upscale and eclectic finishes throughout with exposed vaulted ceilings
- Includes six off-street parking spaces and a roll up door, providing convenient access and rare on-site parking
- Enjoy the convenience of a walkable community in Eastport, MD, where you can easily access local amenities and attractions without the hassle of long commutes
- Examples of WMM (Waterfront Mixed Maritime) uses include: Office, retail, light assembly & manufacturing, warehousing and storage
- Available immediately for purchase; available for lease in May 2025

BUILDING SIZE: 5,344 SF

STORIES: 2

ZONING: WMM

SALE PRICE: \$1,699,000 (\$317.93/PSF)

RENTAL RATE: \$25.00/SF MG





#### FLOOR PLAN



1st Floor 3,024 sf



2nd Floor 2,320 sf

#### TRADE A R E A

#### NEARBY POINTS OF INTEREST (0.5 MILE):

- 1 CARROL'S CREEK CAFE
- 2 CHART HOUSE
- 3 BREAD AND BUTTER KITCHEN
- 4 BOATYARD BAR & GRILL
- 5 RUTH'S CHRIS STEAK HOUSE
- 6 BLACKWALL HITCH
- 7 DAVIS' PUB
- 8 ANNAPOLIS YACHT CLUB
- 9 ANNAPOLIS WATERFRONT HOTEL
- 10 ANNAPOLIS MD CAPITAL YACHT CLUB
- 11 SAFE HARBOR ANNAPOLIS
- 12 BURNSIDE PARK
- 13 ANNAPOLIS CITY DOCK
- 14 BAKERS & CO
- 15 US POSTAL SERVICE
- 16 LEEWARD MARKET
- 17 ADAM'S ON FOURTH
- 18 FORWARD BREWING CO
- 19 LEWNES' STEAK HOUSE
- 20 O'LEARY'S SEAFOOD RESTAURANT
- 21 EASTPORT SHOPPING CENTER
- 22 EASTPORT KITCHEN



### PHOTOS: FIRST FLOOR









#### PHOTOS: SECOND FLOOR









## FOR MORE INFO CONTACT:



TRISH FARRELL
SENIOR VICE PRESIDENT & PRINCIPAL
410.974.9003
TFARRELL@macke