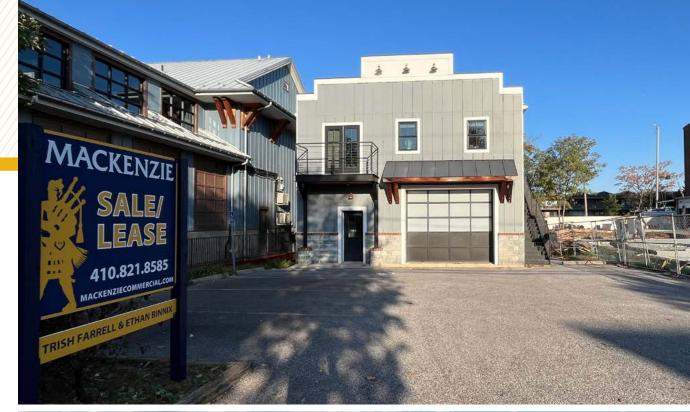

### **122 SEVERN AVE**

ANNAPOLIS, MD 21403

# **PROPERTY** OVERVIEW

#### **HIGHLIGHTS:**

- Recently renovated two-story flex office building with a mix of private offices, conference rooms and open collaborative space
- Upscale and eclectic finishes throughout with exposed vaulted ceilings
- Includes six off-street parking spaces and a roll up door, providing convenient access and rare on-site parking
- Enjoy the convenience of a walkable community in Eastport, MD, where you can easily access local amenities and attractions without the hassle of long commutes
- Examples of WMM (Waterfront Mixed Maritime) uses include: Office, retail, light assembly & manufacturing, warehousing and storage
- Available immediately for purchase; available for lease in May 2025