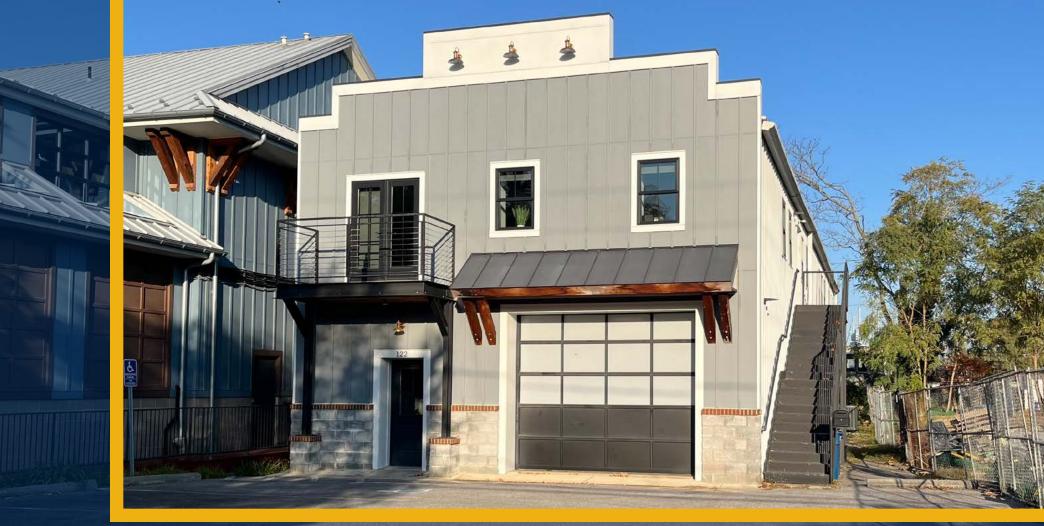

### **122 SEVERN AVE**

ANNAPOLIS, MD 21403

# **PROPERTY** OVERVIEW

#### **HIGHLIGHTS:**

- Recently renovated two-story flex office building with a mix of private offices, conference rooms and open collaborative space
- Upscale and eclectic finishes throughout with exposed vaulted ceilings
- Includes six off-street parking spaces and a roll up door, providing convenient access and rare on-site parking
- Enjoy the convenience of a walkable community in Eastport, MD, where you can easily access local amenities and attractions without the hassle of long commutes
- Examples of WMM (Waterfront Mixed Maritime) uses include: Office, retail, light assembly & manufacturing, warehousing and storage
- Available immediately for purchase; available for lease in May 2025

BUILDING SIZE: 5,344 SF

STORIES: 2

ZONING: WMM

SALE PRICE: \$1,699,000 (\$317.93/PSF)

RENTAL RATE: \$25.00/SF MG