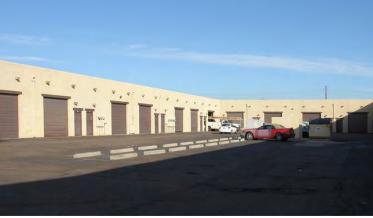

### PROPERTY OVERVIEW

- 1,616 Square Feet, Suite 14
- \$1,295 + \$50 HVAC & \$80 Water/Sewer/Trash
- Available Immediately
- 10' x 10' Garage Door Loading
- Industrial Park Zoning
- 14' Clear Height
- 100 Amp, 3 Phase Power
- Evap Cooled Warehouse
- Small Office, Private Restroom

# FORLEASE

CHAMBERS S