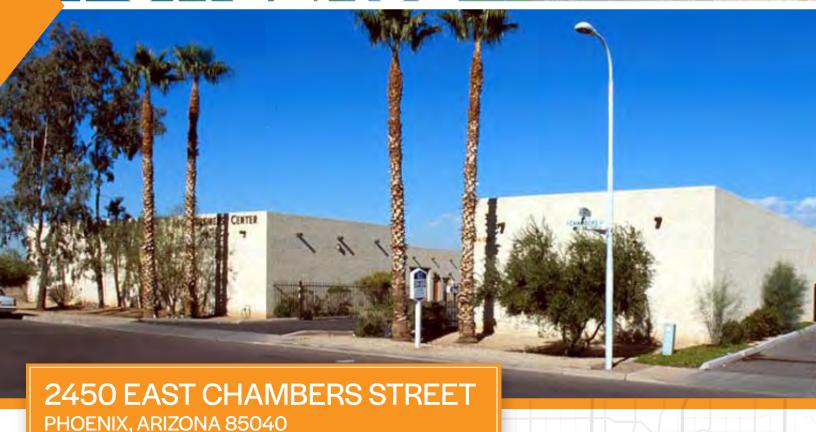

### PROPERTY OVERVIEW

- 1,616 Square Feet, Suite 14
- \$1,295 + \$50 HVAC & \$80 Water/Sewer/Trash
- Available Immediately
- 10' x 10' Garage Door Loading
- Industrial Park Zoning
- 14' Clear Height
- 100 Amp, 3 Phase Power
- Evap Cooled Warehouse
- Small Office, Private Restroom

# FORLEASE

CHAMBERS S