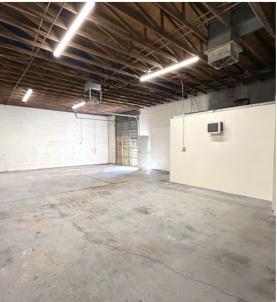

### PROPERTY OVERVIEW

- 1,616 Square Feet, Suite 14
- \$1,295 + \$50 HVAC & \$80 Water/Sewer/Trash
- Available Immediately
- 10' x 10' Garage Door Loading
- Industrial Park Zoning
- 14' Clear Height
- 100 Amp, 3 Phase Power
- Evap Cooled Warehouse
- Small Office, Private Restroom