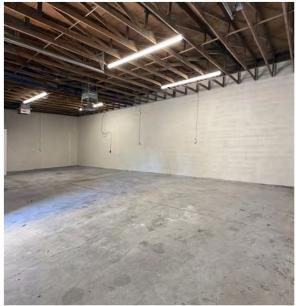

### PROPERTY OVERVIEW

- 1,616 Square Feet, Suite 14
- \$1,295 + \$50 HVAC & \$80 Water/Sewer/Trash
- Available Immediately
- 10' x 10' Garage Door Loading
- Industrial Park Zoning
- 14' Clear Height
- 100 Amp, 3 Phase Power
- Evap Cooled Warehouse
- Small Office, Private Restroom