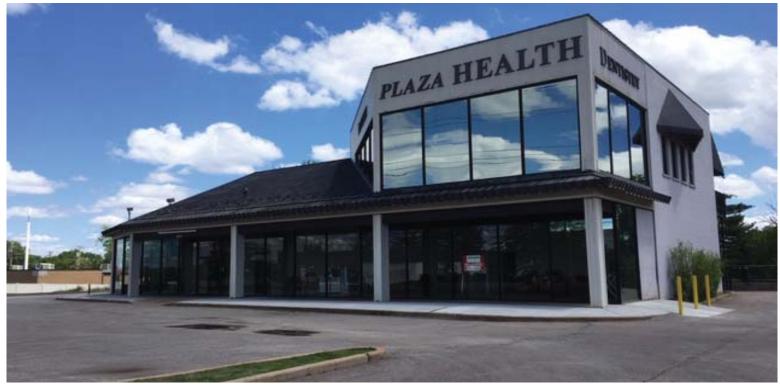

## For Sale

## 8,000± Sq. Ft. Commercial Building 2,200± to 4,750± Sq. Ft. Retail Available

## 9420 Watson Road Crestwood, MO 63126

■ Two (2) Retail Bays Available

High Ceilings

Perfect for Retailer or Professional Office Users

■ New 5 Year Lease Extension on Second Floor Dental Office

Sale Price: \$1,695,000.00