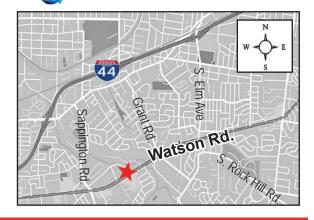

## 9420 Watson Road Crestwood, MO 63126

■ Two (2) Retail Bays Available

High Ceilings

Perfect for Retailer or Professional Office Users

■ New 5 Year Lease Extension on Second Floor Dental Office

Sale Price: \$1,695,000.00