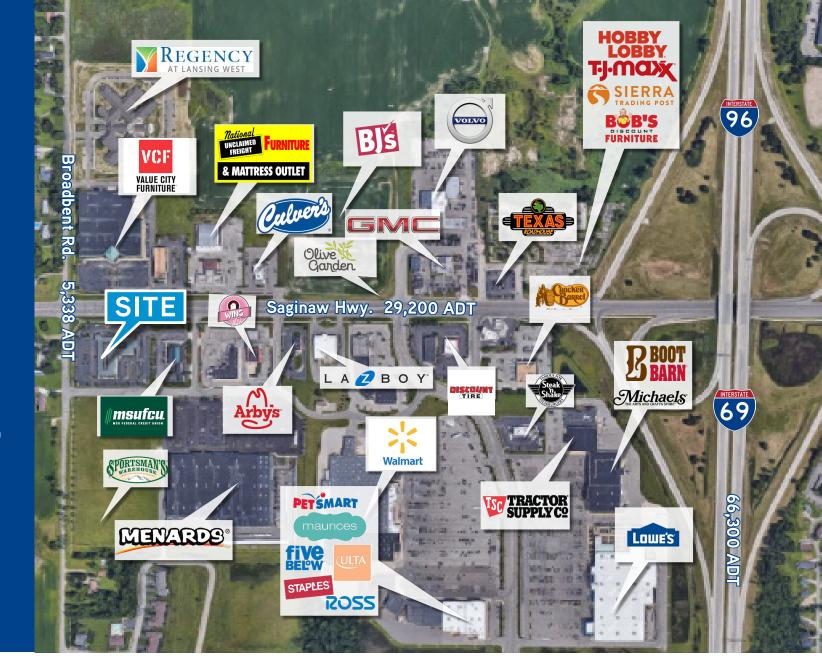

#### Property Highlights

- » Well-established retail center on W. Saginaw Highway, just west of I-96
- » Tenants include Biggby Coffee, Acapulco Mexican Grill, Orthopedic Rehab Specialists, H&H Jewelers, The Tin Can and more.
- » Nearby retailers include Menards, Walmart, Lowe's, Hobby Lobby, Sierra Trading Post, BJ's Wholesale, TJ Maxx, and many more national retailers.

### Building and Site Plan

2501 Coolidge Rd. Suite 300 East Lansing, MI 48823 Main: +1 517 662 3535 colliers.com

Amy Richter-Perkins Associate Vice President +1 517 662 6532 amy.richter-perkins@colliers.com