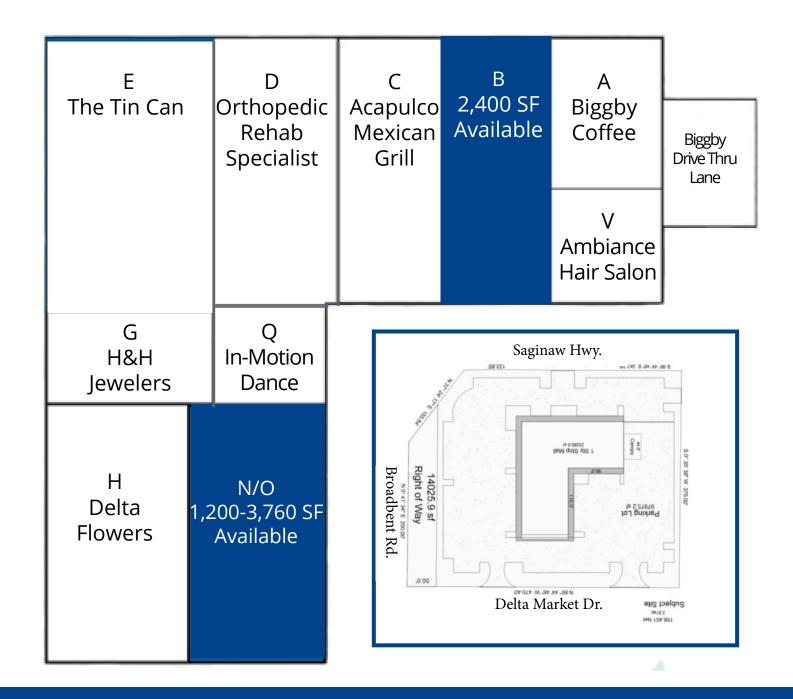

### **Available Suites**

| SUITE               | SF AVAILABLE                            | \$/SF ANNUAL   |
|---------------------|-----------------------------------------|----------------|
| В                   | 2,400 SF                                | \$16.00/SF NNN |
| N/O                 | ±3,760 SF<br>(Divisible 1,200-3,760 SF) | \$14.50/SF NNN |
| Drive Thru<br>(ATM) | -                                       | \$1,400/MO     |
| Estimated NNN's:    |                                         | \$5.75/SF      |

### Building and Site Plan

2501 Coolidge Rd. Suite 300 East Lansing, MI 48823 Main: +1 517 662 3535 colliers.com

Amy Richter-Perkins Associate Vice President +1 517 662 6532 amy.richter-perkins@colliers.com