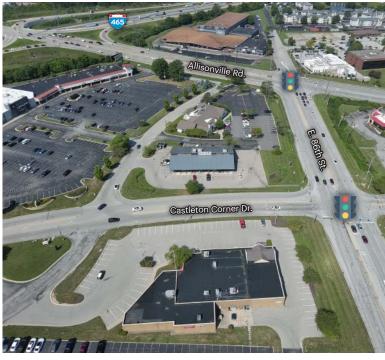

|                     |                       | .28AC                 |
|                                |                     |                       |                       |
| DEMOGRAPHICS                   | 1 MILE              | 3 MILES               | 5 MILES               |
| DEMOGRAPHICS  Total Households | <b>1 MILE</b> 4,611 | <b>3 MILES</b> 28,315 | <b>5 MILES</b> 81,162 |
|                                |                     |                       |                       |

# Video Drone Tour of the Property and Surrounding Area



# 5641 E. 86th St

Indianapolis, IN 46250 For Lease/For Sale/Ground Lease





#### Proposed Site Plan





# 5641 E. 86th St

Indianapolis, IN 46250 For Lease/For Sale/Ground Lease

#### Proposed Site Plan

























#### Surrounding Businesses





#### **Traffic Counts**





# 5641 E. 86th St Indianapolis, IN 46250

For Lease/For Sale/Ground Lease

#### Demographics



| POPULATION           | 1 MILE | 3 MILES | 5 MILES |
|----------------------|--------|---------|---------|
| Total Population     | 7,857  | 55,958  | 172,472 |
| Average Age          | 36.6   | 40.9    | 40.1    |
| Average Age (Male)   | 35.5   | 39.4    | 39.1    |
| Average Age (Female) | 38.8   | 42.2    | 41.5    |
|                      |        |         |         |

| HOUSEHOLDS & INCOME | 1 MILE   | 3 MILES   | 5 MILES   |
|---------------------|----------|-----------|-----------|
| Total Households    | 4,611    | 28,315    | 81,162    |
| # of Persons per HH | 1.7      | 2.0       | 2.1       |
| Average HH Income