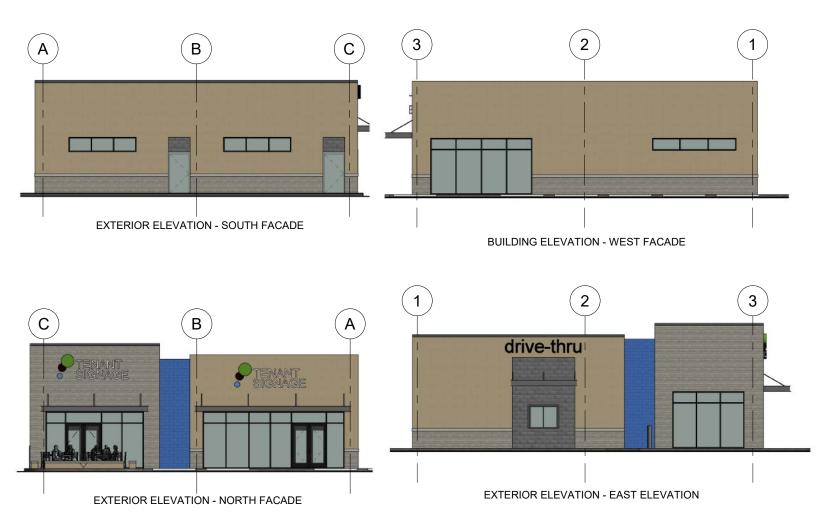

# 5641 E. 86th St

Indianapolis, IN 46250 For Lease/For Sale/Ground Lease

- · Fronts 86th Street with ample parking.
- The site is easily accessible from I-465 and Indianapolis' most affluent suburbs Carmel, Fishers, and Noblesville.
- Excellent and consistent daytime traffic and daytime population throughout the week and weekends.
- · Cross Access Parking
- · Drive-Thru Opportunity