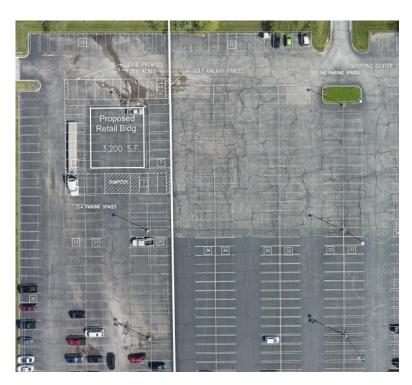

|
| Acreage:                       |                     |                       | .28AC                 |
|                                |                     |                       |                       |
| DEMOGRAPHICS                   | 1 MILE              | 3 MILES               | 5 MILES               |
| DEMOGRAPHICS  Total Households | <b>1 MILE</b> 4,611 | <b>3 MILES</b> 28,315 | <b>5 MILES</b> 81,162 |
|                                |                     |                       |                       |

# Video Drone Tour of the Property and Surrounding Area



# 5641 E. 86th St

Indianapolis, IN 46250 For Lease/For Sale/Ground Lease





#### Proposed Site Plan





# 5641 E. 86th St

Indianapolis, IN 46250 For Lease/For Sale/Ground Lease

#### Proposed Site Plan

























#### Surrounding Businesses





#### **Traffic Counts**





# 5641 E. 86th St Indianapolis, IN 46250

For Lease/For Sale/Ground Lease

#### Demographics



| POPULATION           | 1 MILE | 3 MILES | 5 MILES |
|----------------------|--------|---------|---------|
| Total Population     | 7,857  | 55,958  | 172,472 |
| Average Age          | 36.6   | 40.9    | 40.1    |
| Average Age (Male)   | 35.5   | 39.4    | 39.1    |
| Average Age (Female) | 38.8   | 42.2    | 41.5    |
|                      |        |         |         |

| HOUSEHOLDS & INCOME | 1 MILE   | 3 MILES   | 5 MILES   |
|---------------------|----------|-----------|-----------|
| Total Households    | 4,611    | 28,315    | 81,162    |
| # of Persons per HH | 1.7      | 2.0       | 2.1       |
| Avera