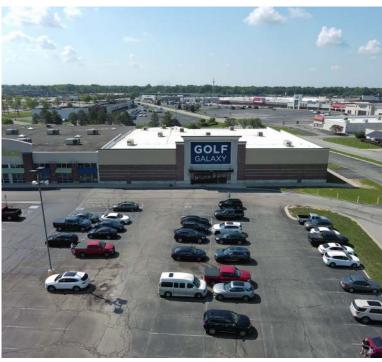

| Acreage:                       |                     |                       | .28AC                 |
|                                |                     |                       |                       |
| DEMOGRAPHICS                   | 1 MILE              | 3 MILES               | 5 MILES               |
| DEMOGRAPHICS  Total Households | <b>1 MILE</b> 4,611 | <b>3 MILES</b> 28,315 | <b>5 MILES</b> 81,162 |
|                                |                     |                       |                       |

# Video Drone Tour of the Property and Surrounding Area



# 5641 E. 86th St

Indianapolis, IN 46250 For Lease/For Sale/Ground Lease





#### Proposed Site Plan





# 5641 E. 86th St

Indianapolis, IN 46250 For Lease/For Sale/Ground Lease

#### Proposed Site Plan

























#### Surrounding Businesses





#### **Traffic Counts**





# 5641 E. 86th St Indianapolis, IN 46250

For Lease/For Sale/Ground Lease

#### Demographics



| POPULATION           | 1 MILE | 3 MILES | 5 MILES |
|----------------------|--------|---------|---------|
| Total Population     | 7,857  | 55,958  | 172,472 |
| Average Age          | 36.6   | 40.9    | 40.1    |
| Average Age (Male)   | 35.5   | 39.4    | 39.1    |
| Average Age (Female) | 38.8   | 42.2    | 41.5    |
|                      |        |         |         |

| HOUSEHOLDS & INCOME | 1 MILE   | 3 MILES   | 5 MILES   |
|---------------------|----------|-----------|-----------|
| Total Households    | 4,611    | 28,315    | 81,162    |
| # of Persons per HH | 1.7      | 2.0       | 2.1       |
| Average