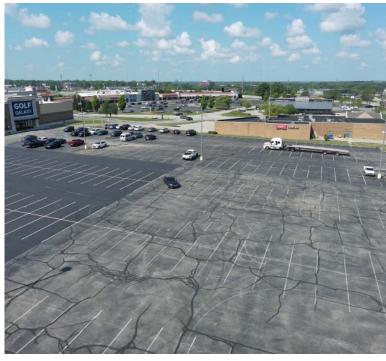

Acreage:                       |                     |                       | .28AC                 |
|                                |                     |                       |                       |
| DEMOGRAPHICS                   | 1 MILE              | 3 MILES               | 5 MILES               |
| DEMOGRAPHICS  Total Households | <b>1 MILE</b> 4,611 | <b>3 MILES</b> 28,315 | <b>5 MILES</b> 81,162 |
|                                |                     |                       |                       |

# Video Drone Tour of the Property and Surrounding Area



# 5641 E. 86th St

Indianapolis, IN 46250 For Lease/For Sale/Ground Lease





#### Proposed Site Plan





# 5641 E. 86th St

Indianapolis, IN 46250 For Lease/For Sale/Ground Lease

#### Proposed Site Plan

























#### Surrounding Businesses





#### **Traffic Counts**





# 5641 E. 86th St Indianapolis, IN 46250

For Lease/For Sale/Ground Lease

#### Demographics



| POPULATION           | 1 MILE | 3 MILES | 5 MILES |
|----------------------|--------|---------|---------|
| Total Population     | 7,857  | 55,958  | 172,472 |
| Average Age          | 36.6   | 40.9    | 40.1    |
| Average Age (Male)   | 35.5   | 39.4    | 39.1    |
| Average Age (Female) | 38.8   | 42.2    | 41.5    |
|                      |        |         |         |

| HOUSEHOLDS & INCOME | 1 MILE   | 3 MILES   | 5 MILES   |
|---------------------|----------|-----------|-----------|
| Total Households    | 4,611    | 28,315    | 81,162    |
| # of Persons per HH | 1.7      | 2.0       | 2.1       |
| Average H