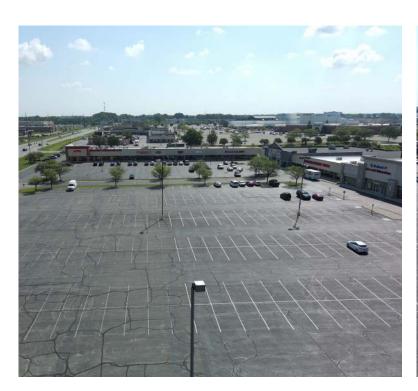

ge:                       |                     |                       | .28AC                 |
|                                |                     |                       |                       |
| DEMOGRAPHICS                   | 1 MILE              | 3 MILES               | 5 MILES               |
| DEMOGRAPHICS  Total Households | <b>1 MILE</b> 4,611 | <b>3 MILES</b> 28,315 | <b>5 MILES</b> 81,162 |
|                                |                     |                       |                       |

# Video Drone Tour of the Property and Surrounding Area



# 5641 E. 86th St

Indianapolis, IN 46250 For Lease/For Sale/Ground Lease





#### Proposed Site Plan





# 5641 E. 86th St

Indianapolis, IN 46250 For Lease/For Sale/Ground Lease

#### Proposed Site Plan

























#### Surrounding Businesses





#### **Traffic Counts**





# 5641 E. 86th St Indianapolis, IN 46250

For Lease/For Sale/Ground Lease

#### Demographics



| POPULATION           | 1 MILE | 3 MILES | 5 MILES |
|----------------------|--------|---------|---------|
| Total Population     | 7,857  | 55,958  | 172,472 |
| Average Age          | 36.6   | 40.9    | 40.1    |
| Average Age (Male)   | 35.5   | 39.4    | 39.1    |
| Average Age (Female) | 38.8   | 42.2    | 41.5    |
|                      |        |         |         |

| HOUSEHOLDS & INCOME | 1 MILE   | 3 MILES   | 5 MILES   |
|---------------------|----------|-----------|-----------|
| Total Households    | 4,611    | 28,315    | 81,162    |
| # of Persons per HH | 1.7      | 2.0       | 2.1       |
| Average HH Inco