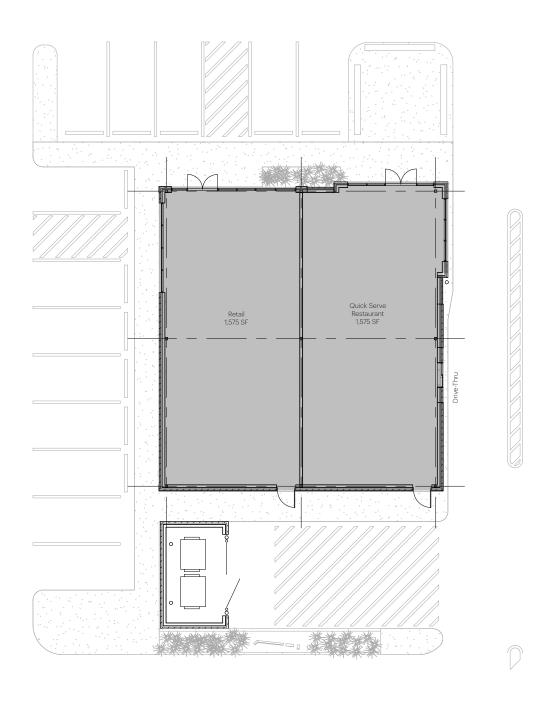

#### **OFFERING SUMMARY**

| Lease Rate:                    |                     |                       | Negotiable            |
|--------------------------------|---------------------|-----------------------|-----------------------|
| Sale Price:                    |                     |                       | Contact Broker        |
| Building Size:                 |                     |                       | 3,200 SF              |
| Available SF:                  |                     |                       | 3,200 SF              |
| Acreage:                       |                     |                       | .28AC                 |
|                                |                     |                       |                       |
| DEMOGRAPHICS                   | 1 MILE              | 3 MILES               | 5 MILES               |
| DEMOGRAPHICS  Total Households | <b>1 MILE</b> 4,611 | <b>3 MILES</b> 28,315 | <b>5 MILES</b> 81,162 |
|                                |                     |                       |                       |