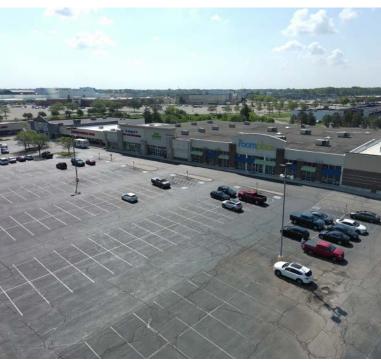

:                       |                     |                       | .28AC                 |
|                                |                     |                       |                       |
| DEMOGRAPHICS                   | 1 MILE              | 3 MILES               | 5 MILES               |
| DEMOGRAPHICS  Total Households | <b>1 MILE</b> 4,611 | <b>3 MILES</b> 28,315 | <b>5 MILES</b> 81,162 |
|                                |                     |                       |                       |

# Video Drone Tour of the Property and Surrounding Area



# 5641 E. 86th St

Indianapolis, IN 46250 For Lease/For Sale/Ground Lease





#### Proposed Site Plan





# 5641 E. 86th St

Indianapolis, IN 46250 For Lease/For Sale/Ground Lease

#### Proposed Site Plan

























#### Surrounding Businesses





#### **Traffic Counts**





# 5641 E. 86th St Indianapolis, IN 46250

For Lease/For Sale/Ground Lease

#### Demographics



| POPULATION           | 1 MILE | 3 MILES | 5 MILES |
|----------------------|--------|---------|---------|
| Total Population     | 7,857  | 55,958  | 172,472 |
| Average Age          | 36.6   | 40.9    | 40.1    |
| Average Age (Male)   | 35.5   | 39.4    | 39.1    |
| Average Age (Female) | 38.8   | 42.2    | 41.5    |
|                      |        |         |         |

| HOUSEHOLDS & INCOME | 1 MILE   | 3 MILES   | 5 MILES   |
|---------------------|----------|-----------|-----------|
| Total Households    | 4,611    | 28,315    | 81,162    |
| # of Persons per HH | 1.7      | 2.0       | 2.1       |
| Average HH Income