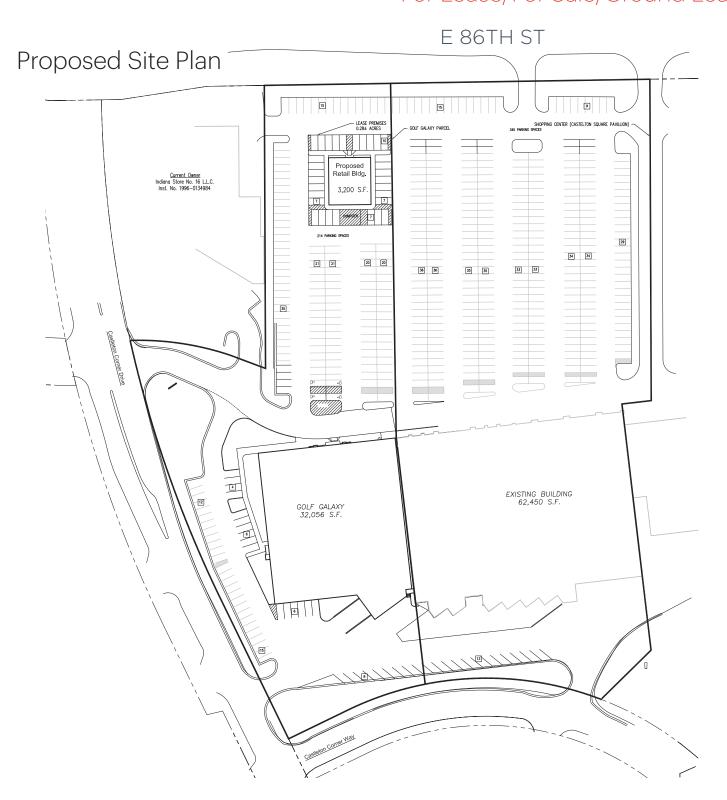

#### Proposed Site Plan

# 5641 E. 86th St

Indianapolis, IN 46250 For Lease/For Sale/Ground Lease