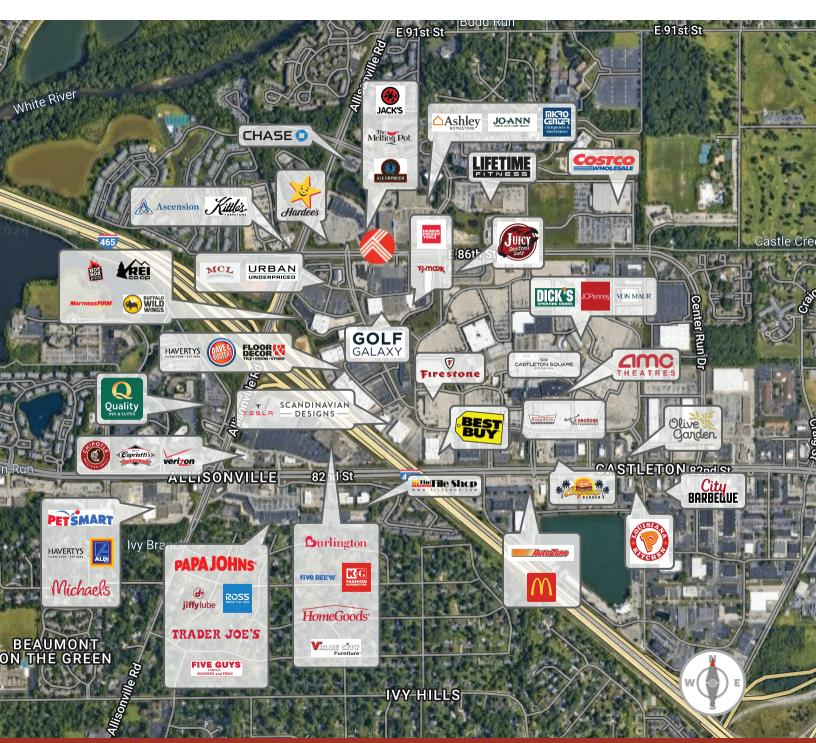

#### Surrounding Businesses

#### **Property Description**

High-traffic retail and restaurant corridor. The aerial reflects the retail and entertainment density of the trade area. Full-service restaurants located on 86th Street include Bravo, On The Border, Outback Steakhouse, Buca di Beppo, The Melting Pot, Buffalo Wild Wings, Ale Emporium, and Sapporo Japanese Steakhouse.