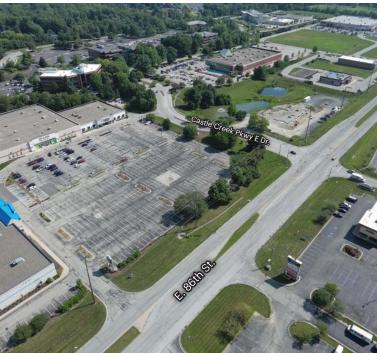

|                     |                       | .28AC                 |
|                                |                     |                       |                       |
| DEMOGRAPHICS                   | 1 MILE              | 3 MILES               | 5 MILES               |
| DEMOGRAPHICS  Total Households | <b>1 MILE</b> 4,611 | <b>3 MILES</b> 28,315 | <b>5 MILES</b> 81,162 |
|                                |                     |                       |                       |

# Video Drone Tour of the Property and Surrounding Area



# 5641 E. 86th St

Indianapolis, IN 46250 For Lease/For Sale/Ground Lease





#### Proposed Site Plan





# 5641 E. 86th St

Indianapolis, IN 46250 For Lease/For Sale/Ground Lease

#### Proposed Site Plan

























#### Surrounding Businesses





#### **Traffic Counts**





# 5641 E. 86th St Indianapolis, IN 46250

For Lease/For Sale/Ground Lease

#### Demographics



| POPULATION           | 1 MILE | 3 MILES | 5 MILES |
|----------------------|--------|---------|---------|
| Total Population     | 7,857  | 55,958  | 172,472 |
| Average Age          | 36.6   | 40.9    | 40.1    |
| Average Age (Male)   | 35.5   | 39.4    | 39.1    |
| Average Age (Female) | 38.8   | 42.2    | 41.5    |
|                      |        |         |         |

| HOUSEHOLDS & INCOME | 1 MILE   | 3 MILES   | 5 MILES   |
|---------------------|----------|-----------|-----------|
| Total Households    | 4,611    | 28,315    | 81,162    |
| # of Persons per HH | 1.7      | 2.0       | 2.1       |
| Average HH Income   |