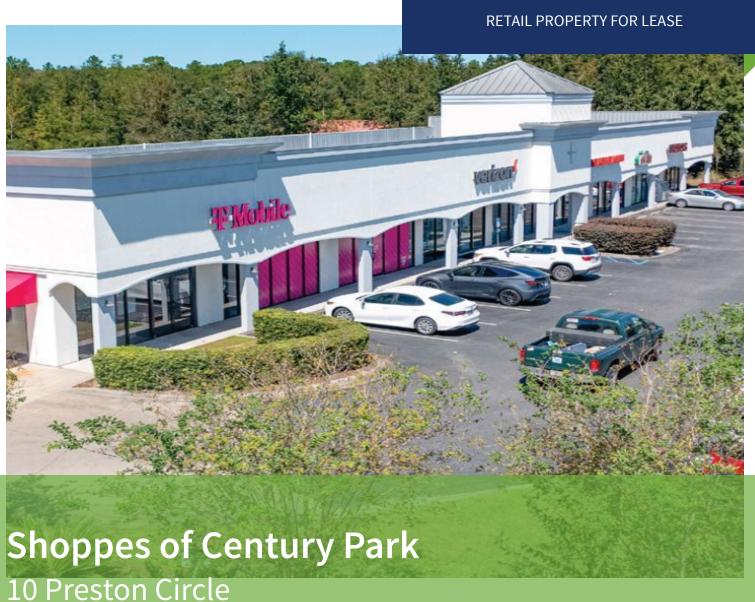

### SHOPPES OF CENTURY PARK

10 PRESTON CIRCLE, CRAWFORDVILLE, FL 32327

#### **PROPERTY OVERVIEW**

Prime retail/office space located in The Shoppes of Century Park. Tenants include Verizon, T-Mobile, AT&T, Papa Johns and Market Square Liquors. Available for immediate occupancy. Great visibility and traffic.