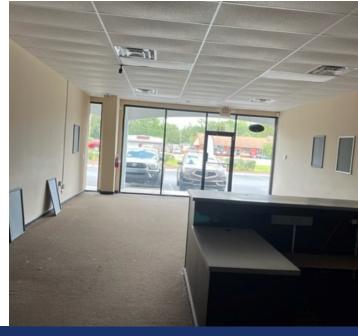

TURY PARK

10 PRESTON CIRCLE, CRAWFORDVILLE, FL 32327



#### **OFFERING SUMMARY**

**Available SF:** 1,260 SF (Unit E)

\$12-\$15 PSF/YR Lease Rate:

(Depending On Terms)

Lot Size: 0.96 Acres

**Year Built:** 2009

**Building Size:** 12,600 SF

APN: 19-3S-01W-334-04524-A01

Zoning: Commercial

#### **PROPERTY OVERVIEW**

Prime retail/office space located in The Shoppes of Century Park. Tenants include Verizon, T-Mobile, AT&T, Papa Johns and Market Square Liquors. Available for immediate occupancy. Great visibility and traffic.

### **LOCATION OVERVIEW**

Shopping plaza is located on the north side of Crawfordville Hwy. and Preston Circle.

### **Click Here for Zoning Information**





EXTERIOR, SIGN, & INTERIOR

# SHOPPES OF CENTURY PARK

10 PRESTON CIRCLE, CRAWFORDVILLE, FL 32327







Mark Beaudoin 850.545.0395 mbeaudoin@tlgproperty.com TLG REAL ESTATE SERVICES

3520 Thomasville Road, Suite 200, Tallahassee, FL 32309





**OFFICE & RESTROOM** 

# SHOPPES OF CENTURY PARK

10 PRESTON CIRCLE, CRAWFORDVILLE, FL 32327





Mark Beaudoin 850.545.0395 mbeaudoin@tlgproperty.com TLG REAL ESTATE SERVICES
3520 Thomasville Road, Suite 200, Tallahassee, FL 32309





### **RETAILER MAP**

## SHOPPES OF CENTURY PARK

10 PRESTON CIRCLE, CRAWFORDVILLE, FL 32327



Mark Beaudoin 850.545.0395 mbeaudoin@tlgproperty.com **TLG REAL ESTATE SERVICES** 







**LOCATION MAPS** 

## SHOPPES OF CENTURY PARK

10 PRESTON CIRCLE, CRAWFORDVILLE, FL 32327





Mark Beaudoin 850.545.0395 mbeaudoin@tlgproperty.com TLG REAL ESTATE SERVICES

3520 Thomasville Road, Suite 200, Tallahassee, FL 32309