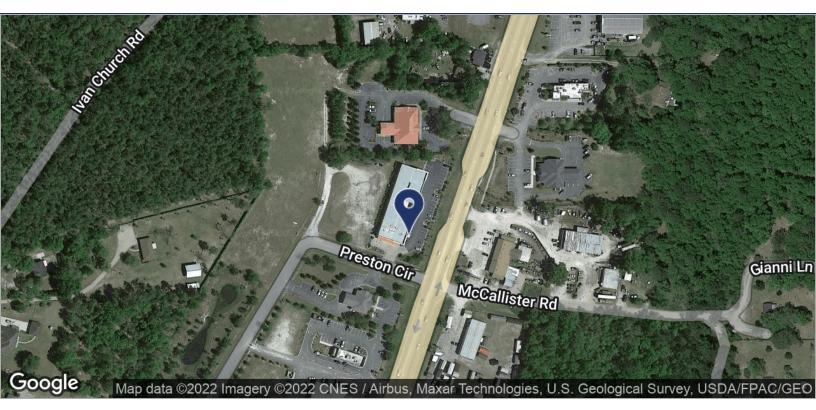

### SHOPPES OF CENTURY PARK

10 PRESTON CIRCLE, CRAWFORDVILLE, FL 32327

### **LOCATION OVERVIEW**

Shopping plaza is located on the north side of Crawfordville Hwy. and Preston Circle.