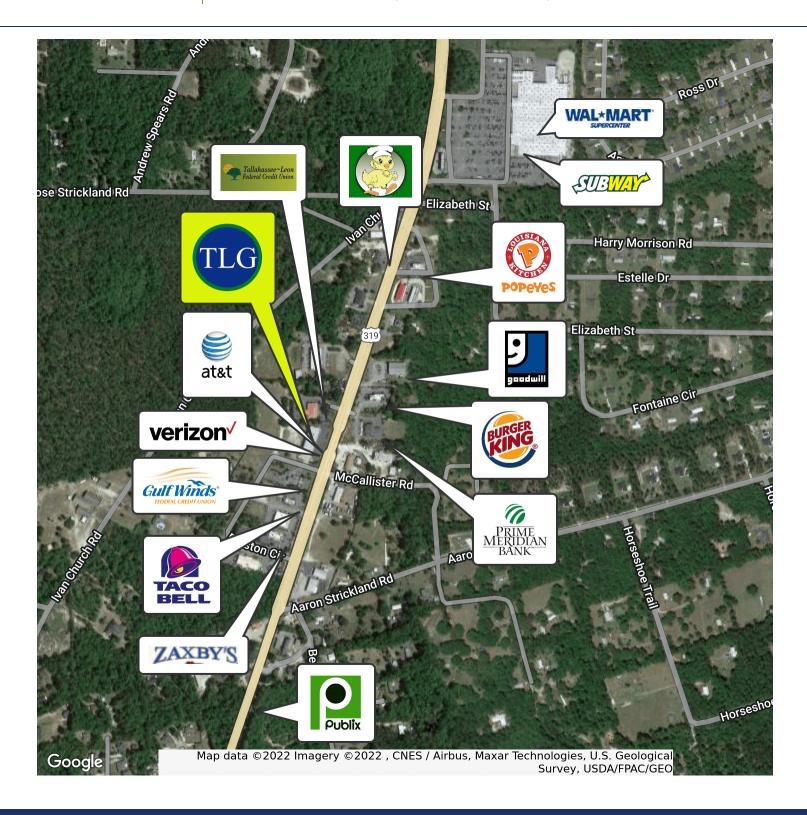

lable for immediate occupancy. Great visibility and traffic.

### **LOCATION OVERVIEW**

Shopping plaza is located on the north side of Crawfordville Hwy. and Preston Circle.

### **Click Here for Zoning Information**





EXTERIOR, SIGN, & INTERIOR

# SHOPPES OF CENTURY PARK

10 PRESTON CIRCLE, CRAWFORDVILLE, FL 32327







Mark Beaudoin 850.545.0395 mbeaudoin@tlgproperty.com TLG REAL ESTATE SERVICES

3520 Thomasville Road, Suite 200, Tallahassee, FL 32309





**OFFICE & RESTROOM** 

# SHOPPES OF CENTURY PARK

10 PRESTON CIRCLE, CRAWFORDVILLE, FL 32327





Mark Beaudoin 850.545.0395 mbeaudoin@tlgproperty.com TLG REAL ESTATE SERVICES
3520 Thomasville Road, Suite 200, Tallahassee, FL 32309





### **RETAILER MAP**

## SHOPPES OF CENTURY PARK

10 PRESTON CIRCLE, CRAWFORDVILLE, FL 32327



Mark Beaudoin 850.545.0395 mbeaudoin@tlgproperty.com **TLG REAL ESTATE SERVICES** 







**LOCATION MAPS** 

## SHOPPES OF CENTURY PARK

10 PRESTON CIRCLE, CRAWFORDVILLE, FL 32327





Mark Beaudoin 850.545.0395 mbeaudoin@tlgproperty.com TLG REAL ESTATE SERVICES

3520 Thomasville Road, Suite 200, Tallahassee, FL 32309





### **DEMOGRAPHICS MAP**

# SHOPPES OF CENTURY PARK

10 PRESTON CIRCLE, CRAWFORDVILLE, FL 32327



| POPULATION                           | 1 MILE           | 5 MILES              | 10 MILES               |  |
|--------------------------------------|------------------|----------------------|------------------------|--|
| TOTAL POPULATION                     | 176              | 12,724               | 31,184                 |  |
| MEDIAN AGE                           |