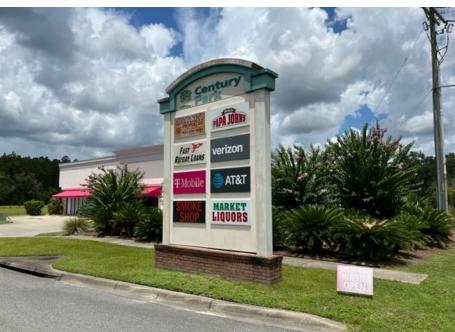

#### **PROPERTY OVERVIEW**

Prime retail/office space located in The Shoppes of Century Park. Tenants include Verizon, T-Mobile, AT&T, Papa Johns and Market Square Liquors. Available for immediate occupancy. Great visibility and traffic.

### **RETAILER MAP**