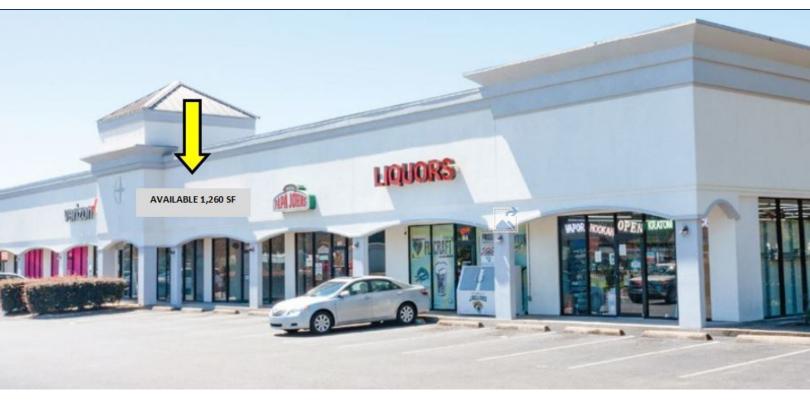

#### **OFFERING SUMMARY**

**Available SF:** 1,260 SF (Unit E)

\$12-\$15 PSF/YR Lease Rate:

(Depending On Terms)

Lot Size: 0.96 Acres

**Year Built:** 2009

**Building Size:** 12,600 SF

APN: 19-3S-01W-334-04524-A01

#### **PROPERTY OVERVIEW**

Prime retail/office space located in The Shoppes of Century Park. Tenants include Verizon, T-Mobile, AT&T, Papa Johns and Market Square Liquors. Available for immediate occupancy. Great visibility and traffic.

### **Click Here for Zoning Information**

EXTERIOR, SIGN, & INTERIOR