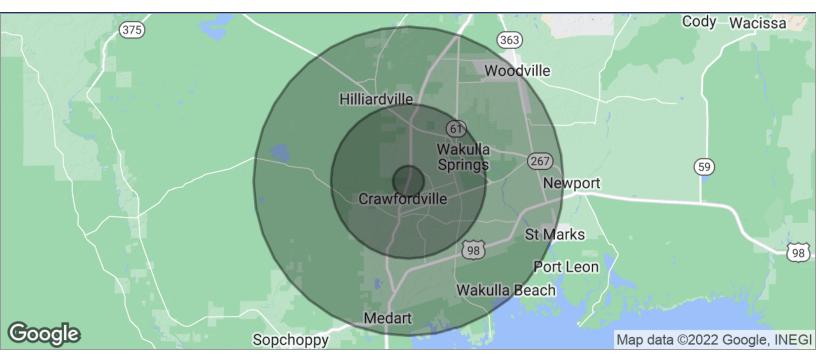

### **DEMOGRAPHICS MAP**

# SHOPPES OF CENTURY PARK

10 PRESTON CIRCLE, CRAWFORDVILLE, FL 32327

| POPULATION                           | 1 MILE           | 5 MILES              | 10 MILES               |  |
|--------------------------------------|------------------|----------------------|------------------------|--|
| TOTAL POPULATION                     | 176              | 12,724               | 31,184                 |  |
| MEDIAN AGE                           | 41.1             | 39.2                 | 40.6                   |  |
| MEDIAN AGE (MALE)                    | 38.0             | 37.4                 | 40.0                   |  |
| MEDIAN AGE (FEMALE)                  | 50.9             | 41.0                 | 41.9                   |  |
|                                      |                  |                      |                        |  |
| HOUSEHOLDS & INCOME                  | 1 MILE           | 5 MILES              | 10 MILES               |  |
| HOUSEHOLDS & INCOME TOTAL HOUSEHOLDS | <b>1 MILE</b> 69 | <b>5 MILES</b> 5,220 | <b>10 MILES</b> 12,710 |  |
|                                      |                  |                      |                        |  |
| TOTAL HOUSEHOLDS                     | 69               | 5,220                | 12,710                 |  |

<sup>\*</sup> Demographic data derived from 2020 ACS - US Census