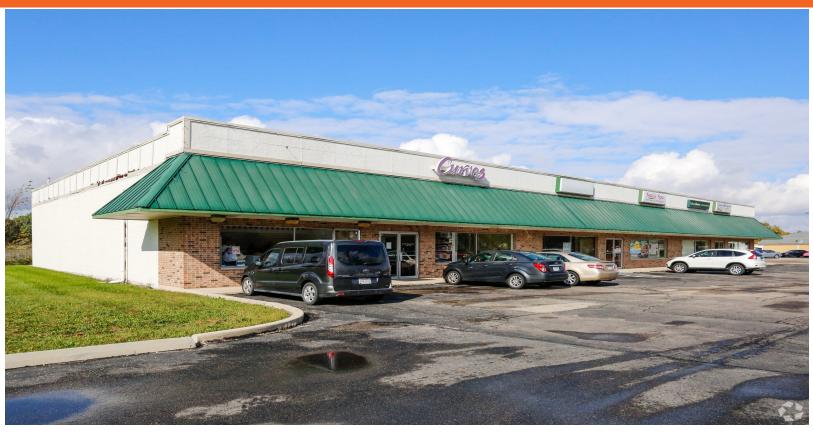

# 100 N. SUNSET DR.

Sunset Commerce Center, Piqua, OH 45356

#### **PROPERTY HIGHLIGHTS**

- Sunset Commerce Center
- Daily traffic count of
- Tenant pays \$7.00/SF plus utilities
- Next to Kroger Plaza