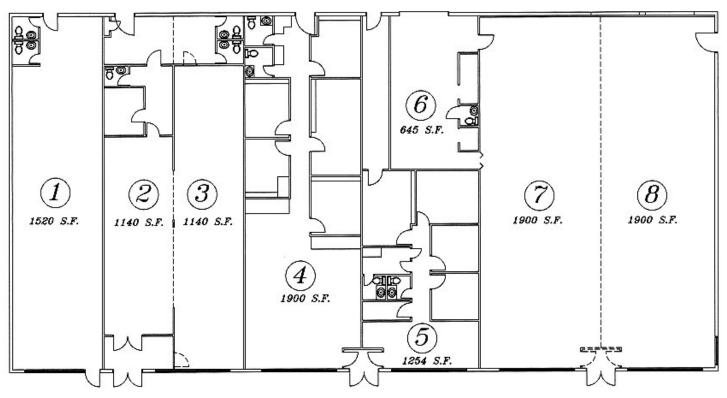

## **FOR LEASE**

Sunset Commercial Plaza, Piqua, OH 45356

\$7.00/SF MG

| UNIT# | SQ. FT.  |                             |
|-------|----------|-----------------------------|
| Α     | 1,520 SF | Available                   |
| D     | 1,900 SF | Available                   |
| E     | 1,254 SF | Available                   |
| F     | 1,410    | Available                   |
| G     | 2,550    | Available Flex with 2 doors |