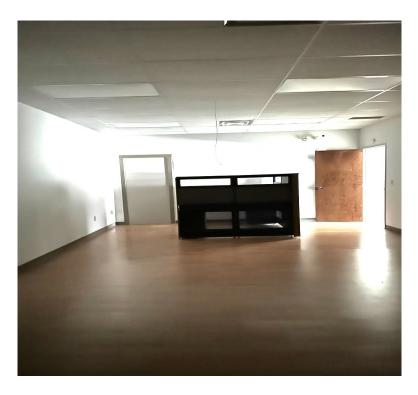

## **FOR LEASE**

Sunset Commercial Plaza, Piqua, OH 45356

\$7.00/SF MG

| UNIT# | SQ. FT.  |                             |
|-------|----------|-----------------------------|
| Α     | 1,520 SF | Available                   |
| D     | 1,900 SF | Available                   |
| E     | 1,254 SF | Available                   |
| F     | 1,410    | Available                   |
| G     | 2,550    | Available Flex with 2 doors |