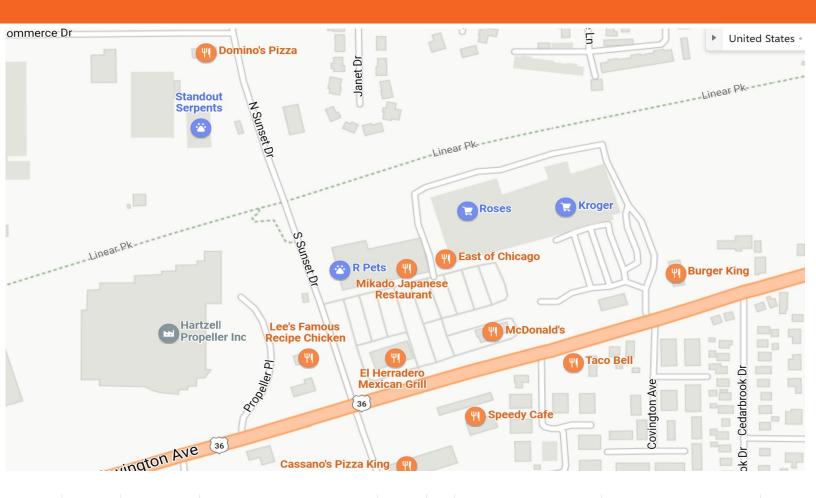

#### **PROPERTY HIGHLIGHTS**

- Sunset Commerce Center
- Daily traffic count of
- Tenant pays \$7.00/SF plus utilities
- Next to Kroger Plaza