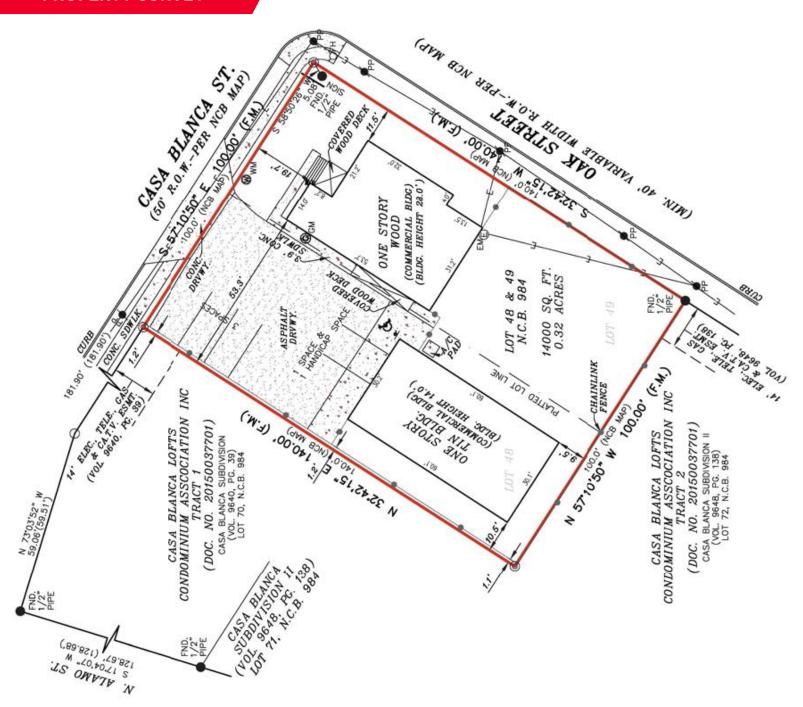

### **224 CASA BLANCA**

3,405 TOTAL RSF AVAILABLE

**OFFICE/RETAIL:** 1,635 RSF **REAR BUILDING:** 1,770 RSF **PATIO AREA:** 3,700 RSF

CONTACT INFORMATION
SERGIO ACOSTA
Director
+1 210 305 4284
sergio.acosta@cushwake.com

cushmanwakefield.com

San Antonio, TX 78215





### 3,405 TOTAL RSF AVAILABLE

### **Property Highlights**

- Flex space, can be for office or retail use
- Close proximity to Downtown
- Quick access to 281 & IH-35
- · Close to revitalized Pearl Area







San Antonio, TX 78215



#### **PROPERTY SURVEY**



San Antonio, TX 78215



#### **FLOOR PLAN POSSIBILITIES**







San Antonio, TX 78215



#### **AMENITIES MAP**



#### **CONTACT INFORMATION**

SERGIO ACOSTA
Director
+1 210 305 4284
sergio.acosta@cushwake.com

©2023 Cushman & Wakefield. All rights reserved. The information contained in this communication is strictly confidential. This information has been obtained from sources believed to be reliable but has not been verified. NO WARRANTY OR REPRESENTATION, EXPRESS OR IMPLIED, IS MADE AS TO THE CONDITION OF THE PROPERTY (OR PROPERTIES) REFERENCED HEREIN OR AS TO THE ACCURACY OR COMPLETENESS OF THE INFORMATION CONTAINED HEREIN, AND SAME IS SUBMITTED SUBJECT TO ERRORS, OMISSIONS, CHANGE OF PRICE, RENTAL OR OTHER CONDITIONS, WITHDRAWAL WITHOUT NOTICE, AND TO ANY SPECIAL LISTING CONDITIO