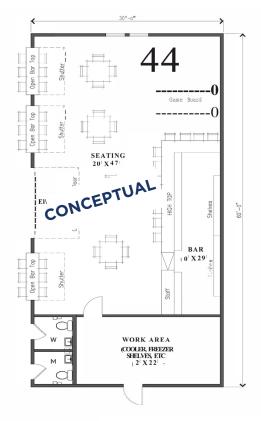

### **224 CASA BLANCA**

3,405 TOTAL RSF AVAILABLE

**OFFICE/RETAIL:** 1,635 RSF **REAR BUILDING:** 1,770 RSF **PATIO AREA:** 3,700 RSF

CONTACT INFORMATION
SERGIO ACOSTA
Director
+1 210 305 4284
sergio.acosta@cushwake.com

cushmanwakefield.com

San Antonio, TX 78215





### 3,405 TOTAL RSF AVAILABLE

### **Property Highlights**

- Flex space, can be for office or retail use
- Close proximity to Downtown
- Quick access to 281 & IH-35
- · Close to revitalized Pearl Area







San Antonio, TX 78215



#### **PROPERTY SURVEY**



San Antonio, TX 78215



#### **FLOOR PLAN POSSIBILITIES**







San Antonio, TX 78215



#### **AMENITIES MAP**



#### **CONTACT INFORMATION**

SERGIO ACOSTA
Director
+1 210 305 4284
sergio.acosta@cushwake.com

©2023 Cushman & Wakefield. All rights reserved. The information contained in this communication is strictly confidential. This information has been obtained from sources believed to be reliable but has not been verified. NO WARRANTY OR REPRESENTATION, EXPRESS OR IMPLIED, IS MADE AS TO THE CONDITION OF THE PROPERTY (OR PROPERTIES) REFERENCED HEREIN OR AS TO THE ACCURACY OR COMPLETENESS OF THE INFORMATION CONTAINED HEREIN, AND SAME IS SUBMITTED SUBJECT TO ERRORS, OMISSIONS, CHANGE OF PRICE, RENTAL OR OTHER CONDITIONS, WITHDRAWAL WITHOUT NOTICE, AND TO ANY SPECIAL LISTING CONDITIONS IMPOSED BY THE PROPERTY OWNER(S). ANY PROJECTIONS, OPINIONS O