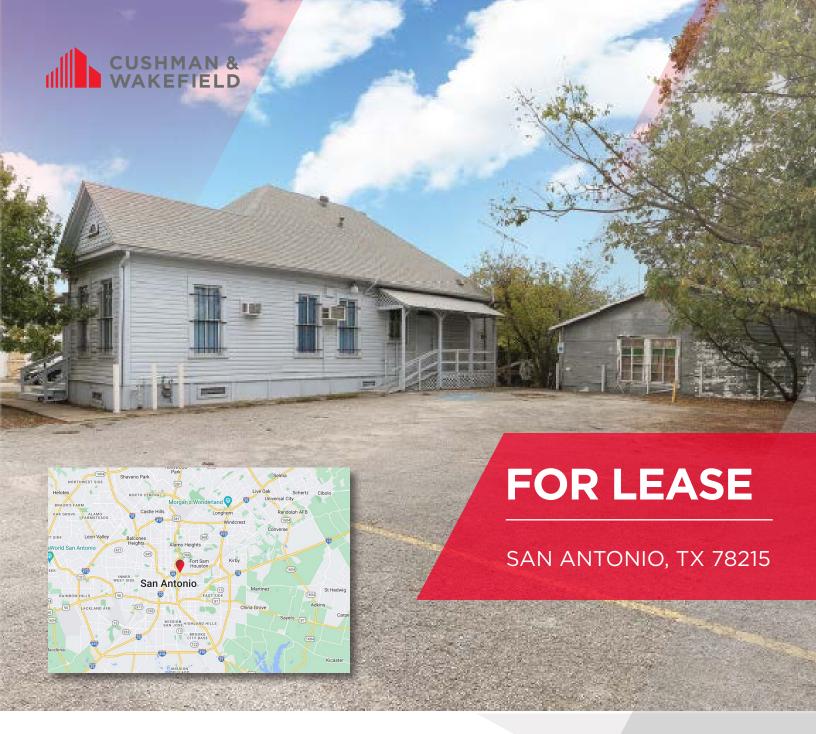

### **224 CASA BLANCA**

3,405 TOTAL RSF AVAILABLE

**OFFICE/RETAIL:** 1,635 RSF **REAR BUILDING:** 1,770 RSF **PATIO AREA:** 3,700 RSF

CONTACT INFORMATION
SERGIO ACOSTA
Director
+1 210 305 4284
sergio.acosta@cushwake.com

### 3,405 TOTAL RSF AVAILABLE

### **Property Highlights**

- Flex space, can be for office or retail use
- Close proximity to Downtown
- Quick access to 281 & IH-35
- · Close to revitalized Pearl Area

San Antonio, TX 78215