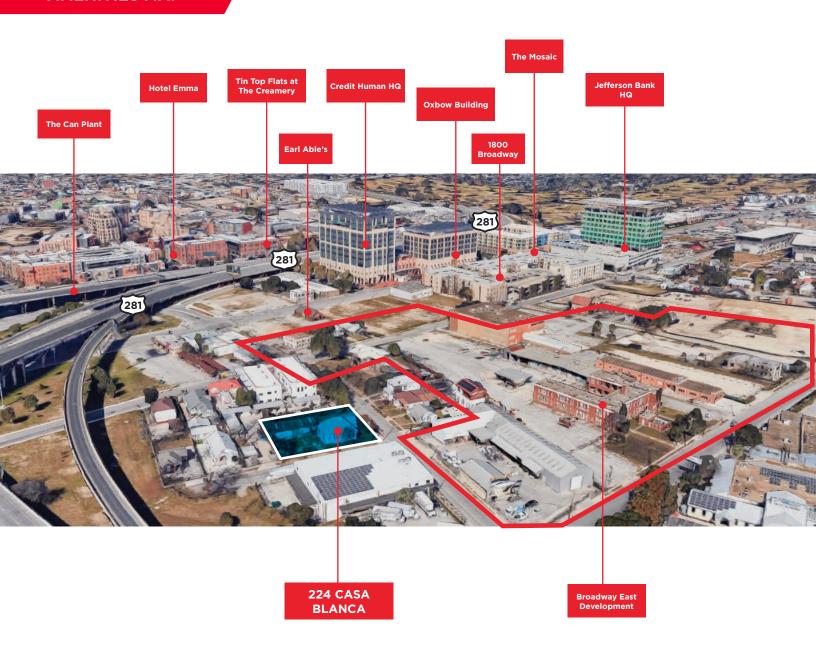

### **224 CASA BLANCA**

3,405 TOTAL RSF AVAILABLE

**OFFICE/RETAIL:** 1,635 RSF **REAR BUILDING:** 1,770 RSF **PATIO AREA:** 3,700 RSF

CONTACT INFORMATION
SERGIO ACOSTA
Director
+1 210 305 4284
sergio.acosta@cushwake.com

cushmanwakefield.com

San Antonio, TX 78215





### 3,405 TOTAL RSF AVAILABLE

### **Property Highlights**

- Flex space, can be for office or retail use
- Close proximity to Downtown
- Quick access to 281 & IH-35
- · Close to revitalized Pearl Area







San Antonio, TX 78215



#### **PROPERTY SURVEY**



San Antonio, TX 78215



#### **FLOOR PLAN POSSIBILITIES**







San Antonio, TX 78215



#### **AMENITIES MAP**



#### **CONTACT INFORMATION**

SERGIO ACOSTA
Director
+1 210 305 4284
sergio.acosta@cushwake.com

©2023 Cushman & Wakefield. All rights reserved. The information contained in this communication is strictly confidential. This information has been obtained from sources believed to be reliable but has not been verified. NO WARRANTY OR REPRESENTATION, EXPRESS OR IMPLIED, IS MADE AS TO THE CONDITION OF THE PROPERTY (OR PROPERTIES) REFERENCED HEREIN OR AS TO THE ACCURACY OR COMPLETENESS OF THE INFORMATION CONTAINED HEREIN, AND SAME IS SUBMITTED SUBJECT TO ERRORS, OMISSIONS, CHANGE OF PRICE, RENTAL OR OTHER CONDITIONS, WITHDRAWAL WITHOUT NOTICE, AND TO ANY SPECIAL LISTING CONDITIONS IMPOSED BY THE PROPERTY OWNER(S). ANY PROJECTIONS, OPINIONS OR ESTIMATES ARE SUBJECT TO UNCERTAINTY AND DO NOT SIG