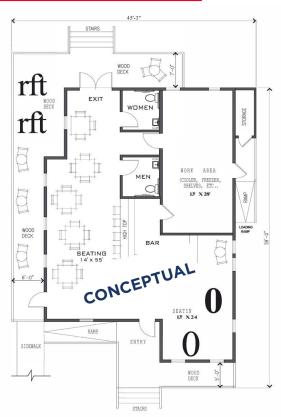

### **224 CASA BLANCA**

3,405 TOTAL RSF AVAILABLE

**OFFICE/RETAIL:** 1,635 RSF **REAR BUILDING:** 1,770 RSF **PATIO AREA:** 3,700 RSF

CONTACT INFORMATION
SERGIO ACOSTA
Director
+1 210 305 4284
sergio.acosta@cushwake.com

cushmanwakefield.com

San Antonio, TX 78215





### 3,405 TOTAL RSF AVAILABLE

### **Property Highlights**

- Flex space, can be for office or retail use
- Close proximity to Downtown
- Quick access to 281 & IH-35
- · Close to revitalized Pearl Area







San Antonio, TX 78215



#### **PROPERTY SURVEY**



San Antonio, TX 78215



#### **FLOOR PLAN POSSIBILITIES**







San Antonio, TX 78215



#### **AMENITIES MAP**



#### **CONTACT INFORMATION**

SERGIO ACOSTA
Director
+1 210 305 4284
sergio.acosta@cushwake.com

©2023 Cushman & Wakefield. All rights reserved. The information contained in this communication is strictly confidential. This information has been obtained from sources believed to be reliable but has not been verified. NO WARRANTY OR REPRESENTATION, EXPRESS OR IMPLIED, IS MADE AS TO THE CONDITION OF THE PROPERTY (OR PROPERTIES) REFERENCED HEREIN OR AS TO THE ACCURACY OR COMPLETENESS OF THE INFORMATION CONTAINED HEREIN, AND SAME IS SUBMITTED SUBJECT TO ERRORS, OMISSIONS, CHANGE OF PRICE, RENTAL OR OTHER CONDITIONS, WITHDRAWAL WITHOUT NOTICE, AND TO ANY SPECIAL LISTING CONDITIONS IMPOSED BY THE PROPERTY OWNER(S). ANY PROJECTIONS, OPINIONS