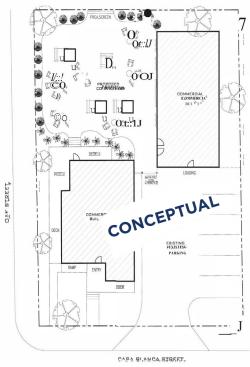

### **224 CASA BLANCA**

3,405 TOTAL RSF AVAILABLE

**OFFICE/RETAIL:** 1,635 RSF **REAR BUILDING:** 1,770 RSF **PATIO AREA:** 3,700 RSF

CONTACT INFORMATION
SERGIO ACOSTA
Director
+1 210 305 4284
sergio.acosta@cushwake.com

cushmanwakefield.com

San Antonio, TX 78215





### 3,405 TOTAL RSF AVAILABLE

### **Property Highlights**

- Flex space, can be for office or retail use
- Close proximity to Downtown
- Quick access to 281 & IH-35
- · Close to revitalized Pearl Area







San Antonio, TX 78215



#### **PROPERTY SURVEY**



San Antonio, TX 78215



#### **FLOOR PLAN POSSIBILITIES**







San Antonio, TX 78215



#### **AMENITIES MAP**



#### **CONTACT INFORMATION**

SERGIO ACOSTA
Director
+1 210 305 4284
sergio.acosta@cushwake.com

©2023 Cushman & Wakefield. All rights reserved. The information contained in this communication is strictly confidential. This information has been obtained from sources believed to be reliable but has not been verified. NO WARRANTY OR REPRESENTATION, EXPRESS OR IMPLIED, IS MADE AS TO THE CONDITION OF THE PROPERTY (OR PROPERTIES) REFERENCED HEREIN OR AS TO THE ACCURACY OR COMPLETENESS OF THE INFORMATION CONTAINED HEREIN, AND SAME IS SUBMITTED SUBJECT TO ERRORS, OMISSIONS, CHANGE OF PRICE, RENTAL OR OTHER CONDITIONS, WITHDRAWAL WITHOUT NOTICE, AND TO ANY SPECIAL LISTING CONDITIONS IMPOSED BY THE PROPERTY OWNER(S). ANY PROJECTIONS, OPINIONS OR