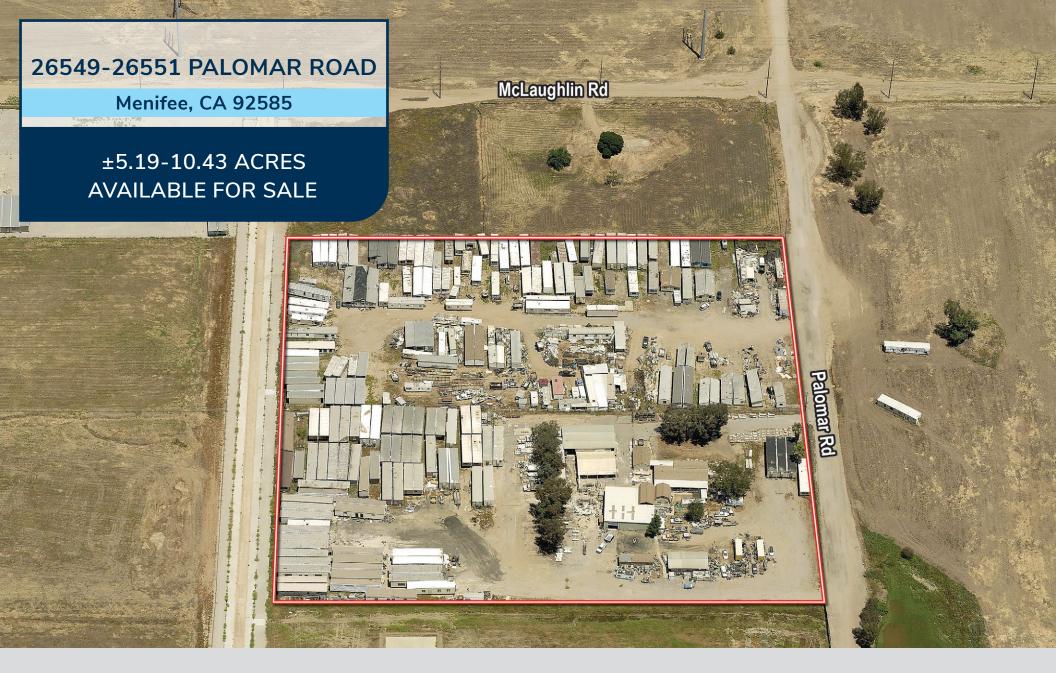

## 26549-26551 PALOMAR ROAD

Menifee, CA 92585

# ±5.19-10.43 ACRES AVAILABLE FOR SALE

## **PROPERTY FEATURES**

• Northern Parcel: ±5.19 Acres

• Southern Parcel: ±5.24 Acres

• Total: ±10.43 Acres

• Sold Separately

• Business Park Zoning – City of Menifee

• Southern Parcel 50% Paved

• Home & Structures on site

Fenced

• APN(s): 331-210-013, 033

**PROPERTY FEATURES: 2** 