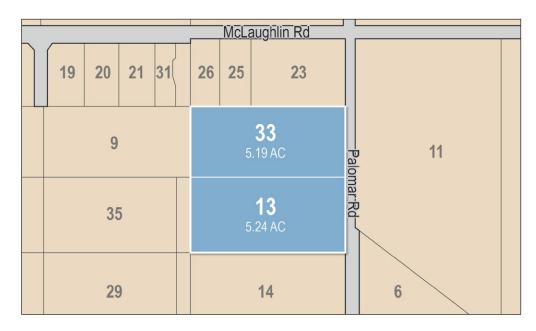

## **PROPERTY FEATURES**

• Northern Parcel: ±5.19 Acres

• Southern Parcel: ±5.24 Acres

• Total: ±10.43 Acres

• Sold Separately

• Business Park Zoning – City of Menifee

• Southern Parcel 50% Paved

• Home & Structures on site

Fenced

• APN(s): 331-210-013, 033

**PROPERTY FEATURES: 2** 