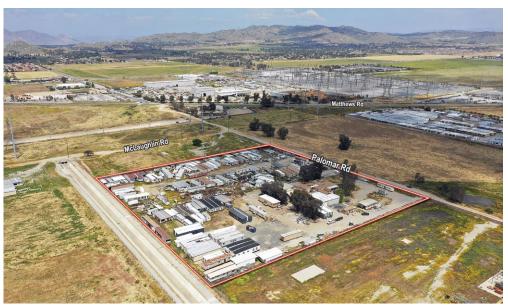

## 26549-26551 PALOMAR ROAD

Menifee, CA 92585

±5.19-10.43 ACRES AVAILABLE FOR SALE

**DRONE PHOTOS: 4** 