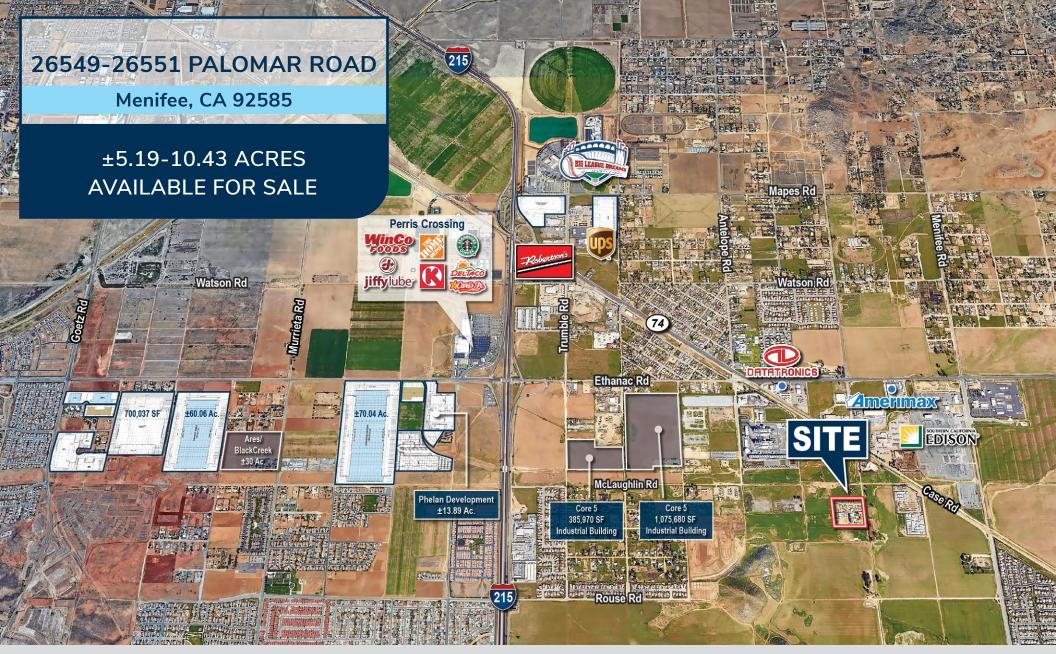

## 26549-26551 PALOMAR ROAD

Menifee, CA 92585

±5.19-10.43 ACRES AVAILABLE FOR SALE

**DRONE PHOTOS: 4** 