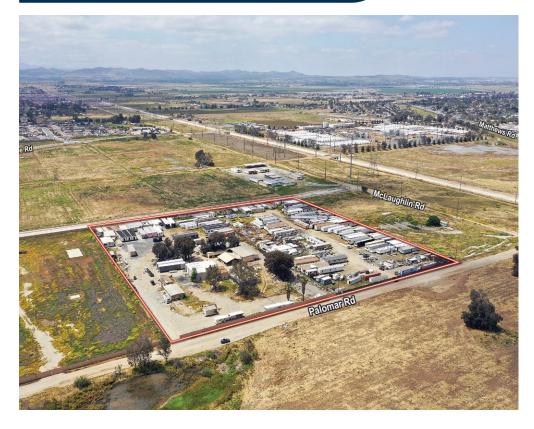

e Lic # 02040261 909.545.8001 iozimec@voitco.com

## SHY ASSAR, MBA/MRED

## 26549-26551 PALOMAR ROAD

Menifee, CA 92585

# ±5.19-10.43 ACRES AVAILABLE FOR SALE

## **PROPERTY FEATURES**

• Northern Parcel: ±5.19 Acres

• Southern Parcel: ±5.24 Acres

• Total: ±10.43 Acres

• Sold Separately

• Business Park Zoning – City of Menifee

• Southern Parcel 50% Paved

• Home & Structures on site

Fenced

• APN(s): 331-210-013, 033





**PROPERTY FEATURES: 2** 



#### IAN OZIMEC, CCIM

Senior Associate Lic # 02040261 909.545.8001 iozimec@voitco.com

#### SHY ASSAR, MBA/MRED



**TENANT AERIAL: 3** 



## IAN OZIMEC, CCIM

Senior Associate Lic # 02040261 909.545.8001 iozimec@voitco.com

## SHY ASSAR, MBA/MRED

## 26549-26551 PALOMAR ROAD

Menifee, CA 92585

±5.19-10.43 ACRES AVAILABLE FOR SALE







**DRONE PHOTOS: 4** 



## IAN OZIMEC, CCIM

Senior Associate Lic # 02040261 909.545.8001 iozimec@voitco.com

## SHY ASSAR, MBA/MRED

# **ALLOWED USES - MENIFEE, CA**

## MENIFEE, CA DEVELOPMENT CODE (ENCODEPLUS.COM)

| Allowed Use                                                                                                      | CR          | со | ВР     | HI   | Additional<br>Requirements            |
|------------------------------------------------------------------------------------------------------------------|-------------|----|--------|------|---------------------------------------|
| Adult businesses                                                                                                 | <del></del> |    | -      | -    | See Ordinance XX                      |