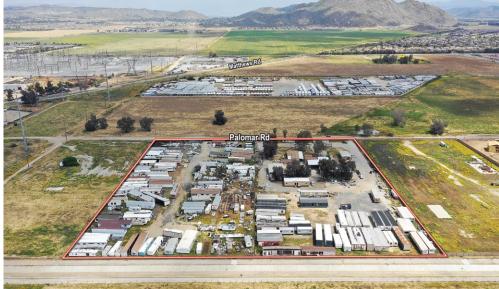

## 26549-26551 PALOMAR ROAD

Menifee, CA 92585

±5.19-10.43 ACRES AVAILABLE FOR SALE

**DRONE PHOTOS: 4** 