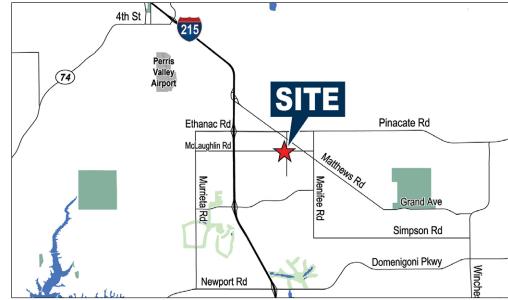

## IAN OZIMEC, CCIM

Senior Associate Lic # 02040261 909.545.8001 iozimec@voitco.com

## SHY ASSAR, MBA/MRED

## 26549-26551 PALOMAR ROAD

Menifee, CA 92585

# ±5.19-10.43 ACRES AVAILABLE FOR SALE

## **PROPERTY FEATURES**

• Northern Parcel: ±5.19 Acres

• Southern Parcel: ±5.24 Acres

• Total: ±10.43 Acres

• Sold Separately

• Business Park Zoning – City of Menifee

• Southern Parcel 50% Paved

• Home & Structures on site

Fenced

• APN(s): 331-210-013, 033





**PROPERTY FEATURES: 2** 



#### IAN OZIMEC, CCIM

Senior Associate Lic # 02040261 909.545.8001 iozimec@voitco.com

#### SHY ASSAR, MBA/MRED



**TENANT AERIAL: 3** 



## IAN OZIMEC, CCIM

Senior Associate Lic # 02040261 909.545.8001 iozimec@voitco.com

## SHY ASSAR, MBA/MRED

## 26549-26551 PALOMAR ROAD

Menifee, CA 92585

±5.19-10.43 ACRES AVAILABLE FOR SALE







**DRONE PHOTOS: 4** 



## IAN OZIMEC, CCIM

Senior Associate Lic # 02040261 909.545.8001 iozimec@voitco.com

## SHY ASSAR, MBA/MRED

# **ALLOWED USES - MENIFEE, CA**

## MENIFEE, CA DEVELOPMENT CODE (ENCODEPLUS.COM)

| Allowed Use                                                                                                      | CR          | со | ВР     | HI   | Additional<br>Requirements            |
|---------------