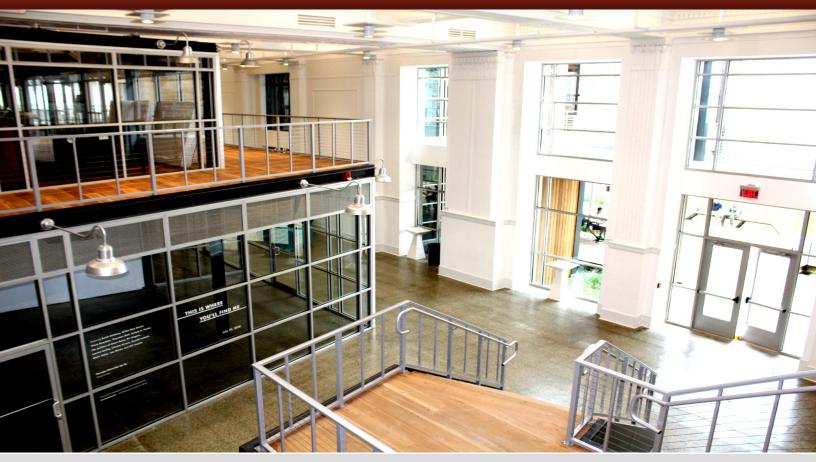

#### The Kress Building

The renovation of the historic Kress Building is undoubtably one of the most and important projects to occur in downtown Montgomery in a very long time. The product of this undertaking is a beautiful, mixed use work of art that delicately blends the past and present of retail on Dexter Avenue.