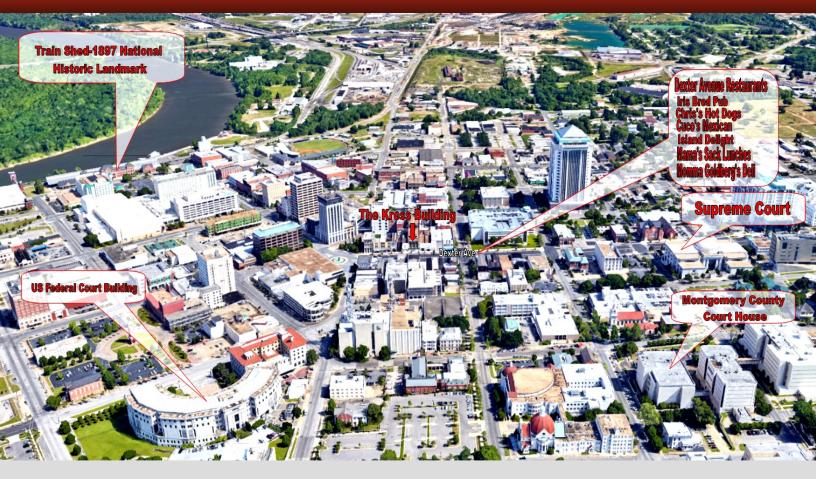

#### The Kress Building

The renovation of the historic Kress Building is undoubtably one of the most and important projects to occur in downtown Montgomery in a very long time. The product of this undertaking is a beautiful, mixed use work of art that delicately blends the past and present of retail on Dexter Avenue.