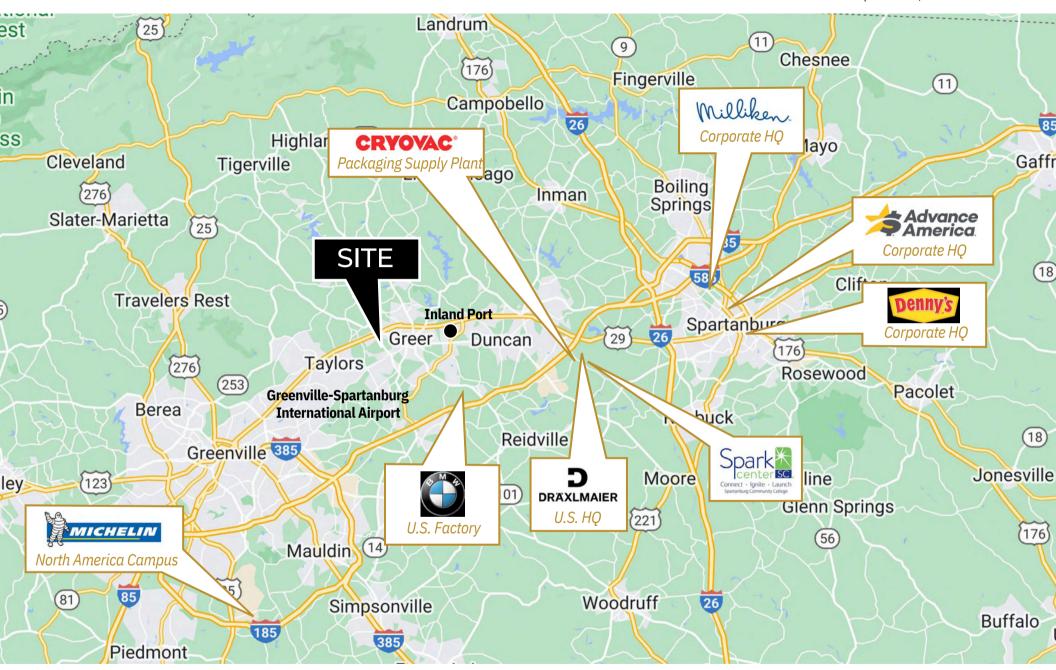

#### **EXECUTIVE SUMMARY**

- Versatile facility features a spacious 4,720 square feet of industrial shop area complemented by an additional 480 square feet of office space, making it ideal for contractors, suppliers, or any business seeking a functional workspace.
- Ample Space: The expansive shop area provides plenty of room for operations, while the office area offers a comfortable environment for the administrative staff.
- Convenient Access: Situated with excellent access to major thoroughfaresincluding Hwy. 14, I-85, Hwy. 101, and Wade Hampton Blvd., this location ensures easy connectivity for logistics and commuting.
- Outdoor Parking & Storage: The site boasts generous outdoor parking and exterior storage options, accommodating a variety of business needs.
- Drive-In Doors: With 5 drive-in doors, the facility is perfectly equipped for efficient loading and unloading, enhancing operational productivity.