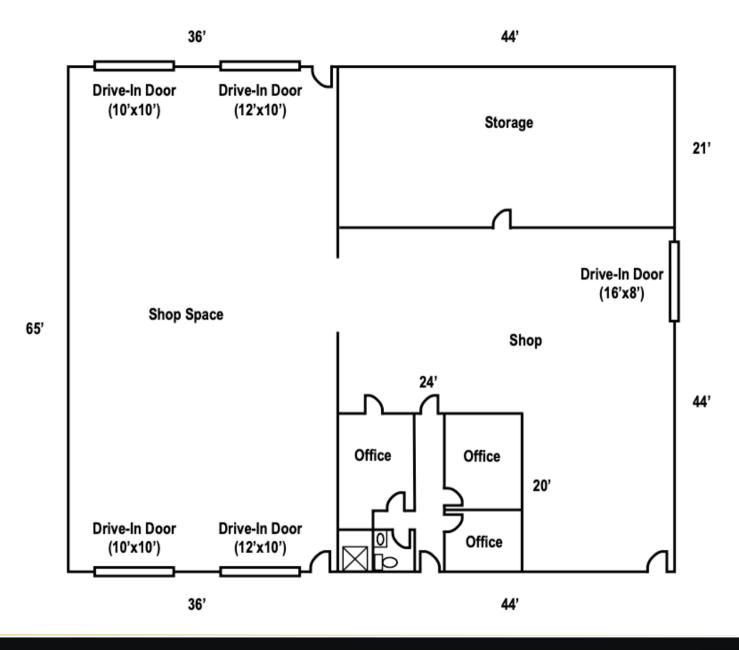

#### **EXECUTIVE SUMMARY**

- Versatile facility features a spacious 4,720 square feet of industrial shop area complemented by an additional 480 square feet of office space, making it ideal for contractors, suppliers, or any business seeking a functional workspace.
- Ample Space: The expansive shop area provides plenty of room for operations, while the office area offers a comfortable environment for the administrative staff.
- Convenient Access: Situated with excellent access to major thoroughfaresincluding Hwy. 14, I-85, Hwy. 101, and Wade Hampton Blvd., this location ensures easy connectivity for logistics and commuting.
- Outdoor Parking & Storage: The site boasts generous outdoor parking and exterior storage options, accommodating a variety of business needs.
- Drive-In Doors: With 5 drive-in doors, the facility is perfectly equipped for efficient loading and unloading, enhancing operational productivity.

| SNAPSHOT    |                                      |
|-------------|--------------------------------------|
| Address:    | 105 Pennsylvania Avenue<br>Greer, SC |
| Tax ID:     | G024001302100                        |
| Туре:       | Warehouse                            |
| County:     | Greenville County                    |
| Size:       | ±5,200 SF                            |
| Lease Rate: | \$5,500/Month NNN                    |