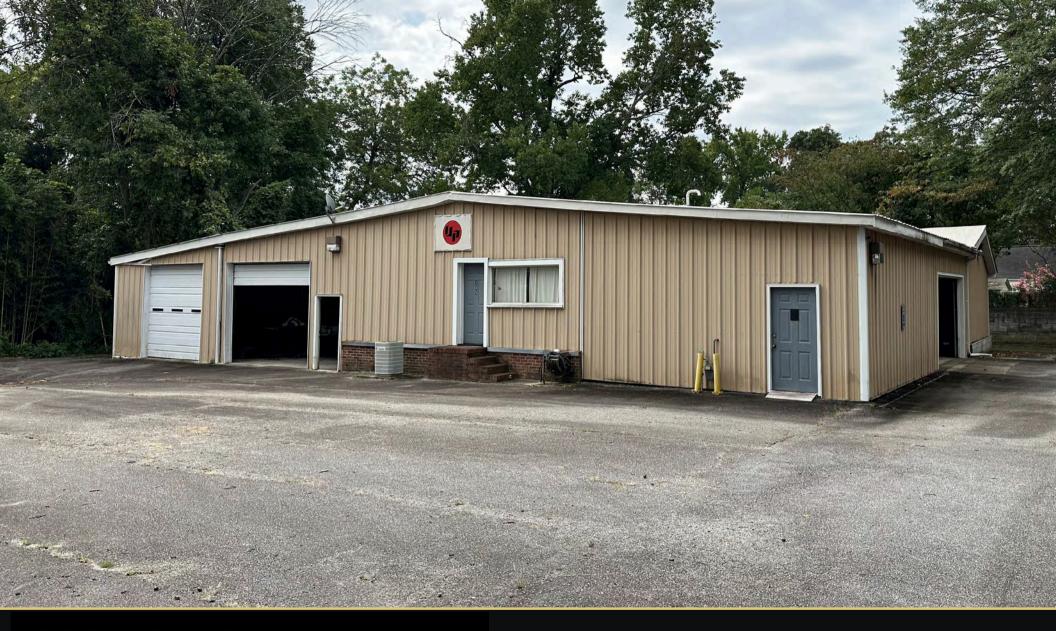

# 105 PENNSYLVANIA AVENUE

Greer, South Carolina

±5,200 SF WAREHOUSE ON ±0.62 ACRES

#### **EXECUTIVE SUMMARY**

- Versatile facility features a spacious 4,720 square feet of industrial shop area complemented by an additional 480 square feet of office space, making it ideal for contractors, suppliers, or any business seeking a functional workspace.
- Ample Space: The expansive shop area provides plenty of room for operations, while the office area offers a comfortable environment for the administrative staff.
- Convenient Access: Situated with excellent access to major thoroughfaresincluding Hwy. 14, I-85, Hwy. 101, and Wade Hampton Blvd., this location ensures easy connectivity for logistics and commuting.
- Outdoor Parking & Storage: The site boasts generous outdoor parking and exterior storage options, accommodating a variety of business needs.
- Drive-In Doors: With 5 drive-in doors, the facility is perfectly equipped for efficient loading and unloading, enhancing operational productivity.

| SNAPSHOT    |                                      |
|-------------|--------------------------------------|
| Address:    | 105 Pennsylvania Avenue<br>Greer, SC |
| Tax ID:     | G024001302100                        |
| Туре:       | Warehouse                            |
| County:     | Greenville County                    |
| Size:       | ±5,200 SF                            |
| Lease Rate: | \$5,500/Month NNN                    |