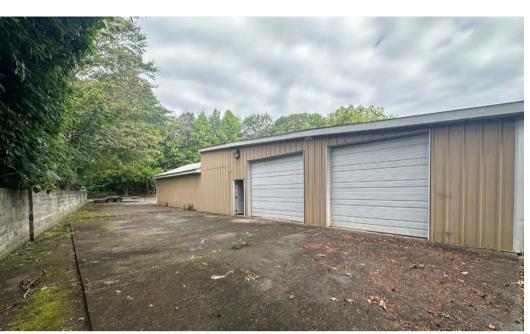

#### **EXECUTIVE SUMMARY**

- Versatile facility features a spacious 4,720 square feet of industrial shop area complemented by an additional 480 square feet of office space, making it ideal for contractors, suppliers, or any business seeking a functional workspace.
- Ample Space: The expansive shop area provides plenty of room for operations, while the office area offers a comfortable environment for the administrative staff.
- Convenient Access: Situated with excellent access to major thoroughfaresincluding Hwy. 14, I-85, Hwy. 101, and Wade Hampton Blvd., this location ensures easy connectivity for logistics and commuting.
- Outdoor Parking & Storage: The site boasts generous outdoor parking and exterior storage options, accommodating a variety of business needs.
- Drive-In Doors: With 5 drive-in doors, the facility is perfectly equipped for efficient loading and unloading, enhancing operational productivity.

| SNAPSHOT    |                                      |
|-------------|--------------------------------------|
| Address:    | 105 Pennsylvania Avenue<br>Greer, SC |
| Tax ID:     | G024001302100                        |
| Туре:       | Warehouse                            |
| County:     | Greenville County                    |
| Size:       | ±5,200 SF                            |
| Lease Rate: | \$5,500/Month NNN                    |