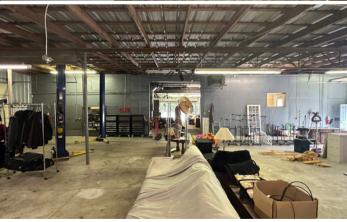

#### **EXECUTIVE SUMMARY**

- Versatile facility features a spacious 4,720 square feet of industrial shop area complemented by an additional 480 square feet of office space, making it ideal for contractors, suppliers, or any business seeking a functional workspace.
- Ample Space: The expansive shop area provides plenty of room for operations, while the office area offers a comfortable environment for the administrative staff.
- Convenient Access: Situated with excellent access to major thoroughfaresincluding Hwy. 14, I-85, Hwy. 101, and Wade Hampton Blvd., this location ensures easy connectivity for logistics and commuting.
- Outdoor Parking & Storage: The site boasts generous outdoor parking and exterior storage options, accommodating a variety of business needs.
- Drive-In Doors: With 5 drive-in doors, the facility is perfectly equipped for efficient loading and unloading, enhancing operational productivity.

| SNAPSHOT    |                                      |
|-------------|--------------------------------------|
| Address:    | 105 Pennsylvania Avenue<br>Greer, SC |
| Tax ID:     | G024001302100                        |
| Туре:       | Warehouse                            |
| County:     | Greenville County                    |
| Size:       | ±5,200 SF                            |
| Lease Rate: | \$5,500/Month NNN                    |