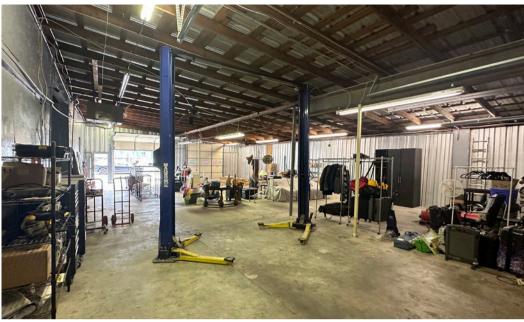

#### **EXECUTIVE SUMMARY**

- Versatile facility features a spacious 4,720 square feet of industrial shop area complemented by an additional 480 square feet of office space, making it ideal for contractors, suppliers, or any business seeking a functional workspace.
- Ample Space: The expansive shop area provides plenty of room for operations, while the office area offers a comfortable environment for the administrative staff.
- Convenient Access: Situated with excellent access to major thoroughfaresincluding Hwy. 14, I-85, Hwy. 101, and Wade Hampton Blvd., this location ensures easy connectivity for logistics and commuting.
- Outdoor Parking & Storage: The site boasts generous outdoor parking and exterior storage options, accommodating a variety of business needs.
- Drive-In Doors: With 5 drive-in doors, the facility is perfectly equipped for efficient loading and unloading, enhancing operational productivity.