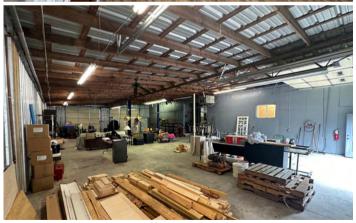

#### **EXECUTIVE SUMMARY**

- Versatile facility features a spacious 4,720 square feet of industrial shop area complemented by an additional 480 square feet of office space, making it ideal for contractors, suppliers, or any business seeking a functional workspace.
- Ample Space: The expansive shop area provides plenty of room for operations, while the office area offers a comfortable environment for the administrative staff.
- Convenient Access: Situated with excellent access to major thoroughfaresincluding Hwy. 14, I-85, Hwy. 101, and Wade Hampton Blvd., this location ensures easy connectivity for logistics and commuting.
- Outdoor Parking & Storage: The site boasts generous outdoor parking and exterior storage options, accommodating a variety of business needs.
- Drive-In Doors: With 5 drive-in doors, the facility is perfectly equipped for efficient loading and unloading, enhancing operational productivity.

| SNAPSHOT    |                                      |
|-------------|--------------------------------------|
| Address:    | 105 Pennsylvania Avenue<br>Greer, SC |
| Tax ID:     | G024001302100                        |
| Туре:       | Warehouse                            |
| County:     | Greenville County                    |
| Size:       | ±5,200 SF                            |
| Lease Rate: | \$5,500/Month NNN                    |