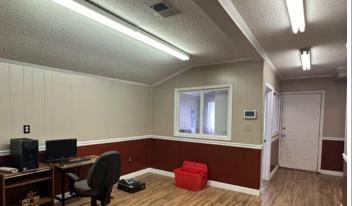

#### **EXECUTIVE SUMMARY**

- Versatile facility features a spacious 4,720 square feet of industrial shop area complemented by an additional 480 square feet of office space, making it ideal for contractors, suppliers, or any business seeking a functional workspace.
- Ample Space: The expansive shop area provides plenty of room for operations, while the office area offers a comfortable environment for the administrative staff.
- Convenient Access: Situated with excellent access to major thoroughfaresincluding Hwy. 14, I-85, Hwy. 101, and Wade Hampton Blvd., this location ensures easy connectivity for logistics and commuting.
- Outdoor Parking & Storage: The site boasts generous outdoor parking and exterior storage options, accommodating a variety of business needs.
- Drive-In Doors: With 5 drive-in doors, the facility is perfectly equipped for efficient loading and unloading, enhancing operational productivity.