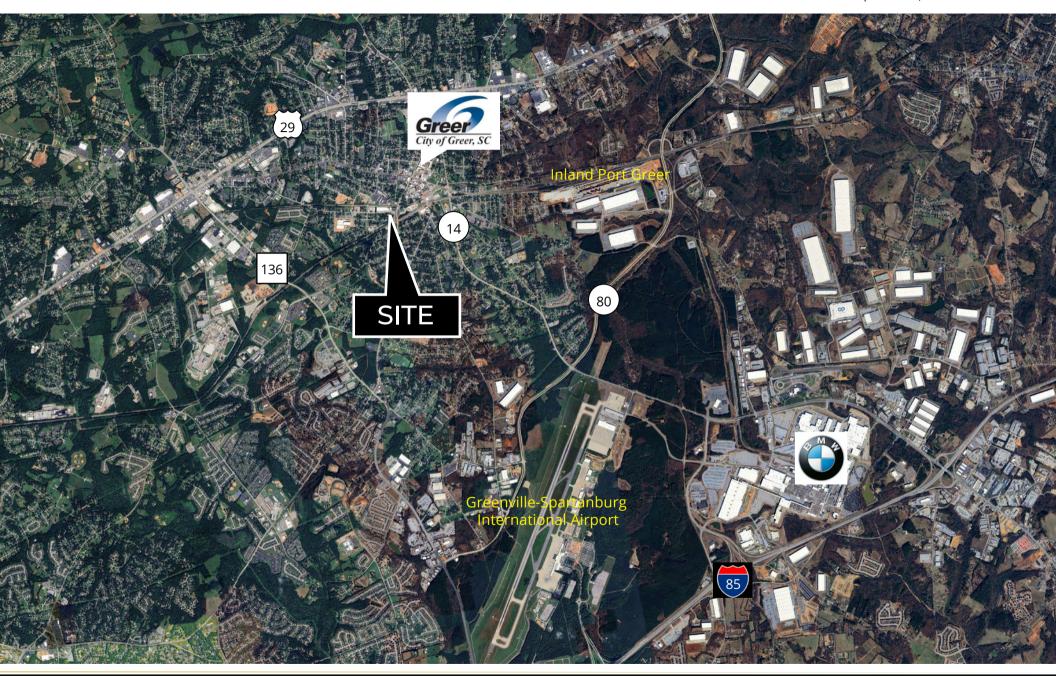

# 105 PENNSYLVANIA AVENUE

Greer, South Carolina

±5,200 SF WAREHOUSE ON ±0.62 ACRES

#### **EXECUTIVE SUMMARY**

- Versatile facility features a spacious 4,720 square feet of industrial shop area complemented by an additional 480 square feet of office space, making it ideal for contractors, suppliers, or any business seeking a functional workspace.
- Ample Space: The expansive shop area provides plenty of room for operations, while the office area offers a comfortable environment for the administrative staff.
- Convenient Access: Situated with excellent access to major thoroughfaresincluding Hwy. 14, I-85, Hwy. 101, and Wade Hampton Blvd., this location ensures easy connectivity for logistics and commuting.
- Outdoor Parking & Storage: The site boasts generous outdoor parking and exterior storage options, accommodating a variety of business needs.
- Drive-In Doors: With 5 drive-in doors, the facility is perfectly equipped for efficient loading and unloading, enhancing operational productivity.