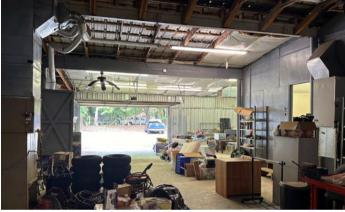

#### **EXECUTIVE SUMMARY**

- Versatile facility features a spacious 4,720 square feet of industrial shop area complemented by an additional 480 square feet of office space, making it ideal for contractors, suppliers, or any business seeking a functional workspace.
- Ample Space: The expansive shop area provides plenty of room for operations, while the office area offers a comfortable environment for the administrative staff.
- Convenient Access: Situated with excellent access to major thoroughfaresincluding Hwy. 14, I-85, Hwy. 101, and Wade Hampton Blvd., this location ensures easy connectivity for logistics and commuting.
- Outdoor Parking & Storage: The site boasts generous outdoor parking and exterior storage options, accommodating a variety of business needs.
- Drive-In Doors: With 5 drive-in doors, the facility is perfectly equipped for efficient loading and unloading, enhancing operational productivity.

| SNAPSHOT    |                                      |
|-------------|--------------------------------------|
| Address:    | 105 Pennsylvania Avenue<br>Greer, SC |
| Tax ID:     | G024001302100                        |
| Туре:       | Warehouse                            |
| County:     | Greenville County                    |
| Size:       | ±5,200 SF                            |
| Lease Rate: | \$5,500/Month NNN                    |