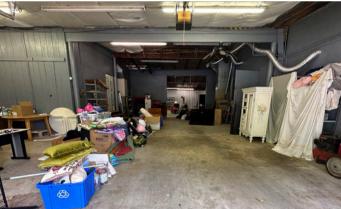

#### **EXECUTIVE SUMMARY**

- Versatile facility features a spacious 4,720 square feet of industrial shop area complemented by an additional 480 square feet of office space, making it ideal for contractors, suppliers, or any business seeking a functional workspace.
- Ample Space: The expansive shop area provides plenty of room for operations, while the office area offers a comfortable environment for the administrative staff.
- Convenient Access: Situated with excellent access to major thoroughfaresincluding Hwy. 14, I-85, Hwy. 101, and Wade Hampton Blvd., this location ensures easy connectivity for logistics and commuting.
- Outdoor Parking & Storage: The site boasts generous outdoor parking and exterior storage options, accommodating a variety of business needs.
- Drive-In Doors: With 5 drive-in doors, the facility is perfectly equipped for efficient loading and unloading, enhancing operational productivity.

| SNAPSHOT    |                                      |
|-------------|--------------------------------------|
| Address:    | 105 Pennsylvania Avenue<br>Greer, SC |
| Tax ID:     | G024001302100                        |
| Туре:       | Warehouse                            |
| County:     | Greenville County                    |
| Size:       | ±5,200 SF                            |
| Lease Rate: | \$5,500/Month NNN                    |