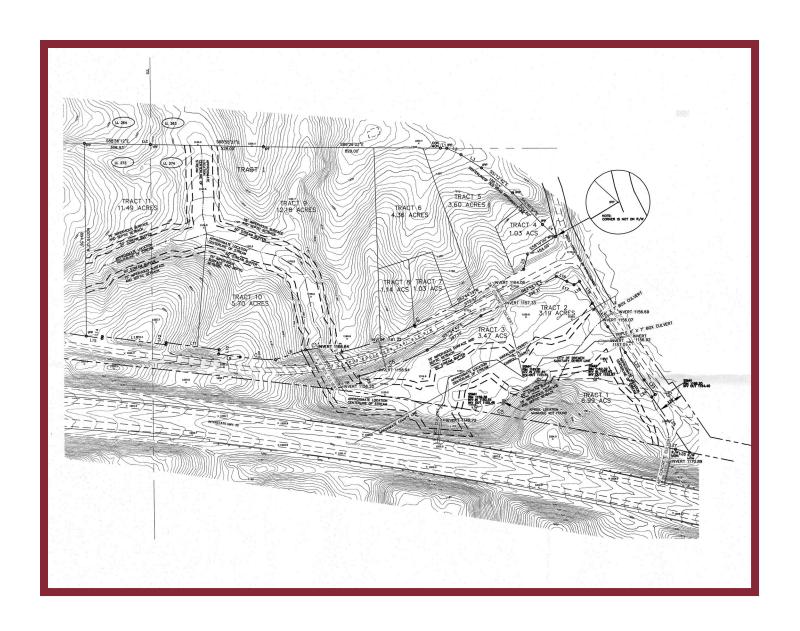

## **Features**

- Commercial Sites Available From 1-55 Acres
- Zoned C-2 (City of Bremen)
- Adjacent to Waco Branch of West Georgia Technical College
- Excellent Access to I-20 at Exits 9 & 11
- \$21,500 Per Acre