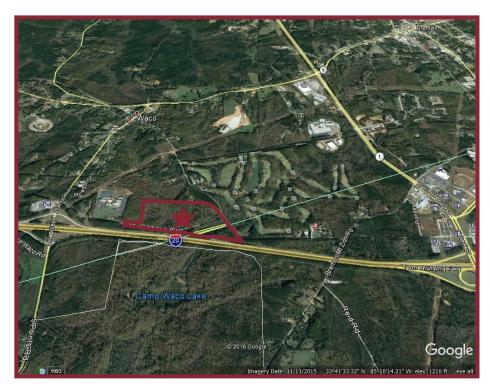

## **Commercial Sites 1-55 Acres**

Murphy Campus Boulevard Waco, Ga 30182

## **Features**

- Commercial Sites Available From 1-55 Acres
- Zoned C-2 (City of Bremen)
- Adjacent to Waco Branch of West Georgia Technical College
- Excellent Access to I-20 at Exits 9 & 11
- \$21,500 Per Acre