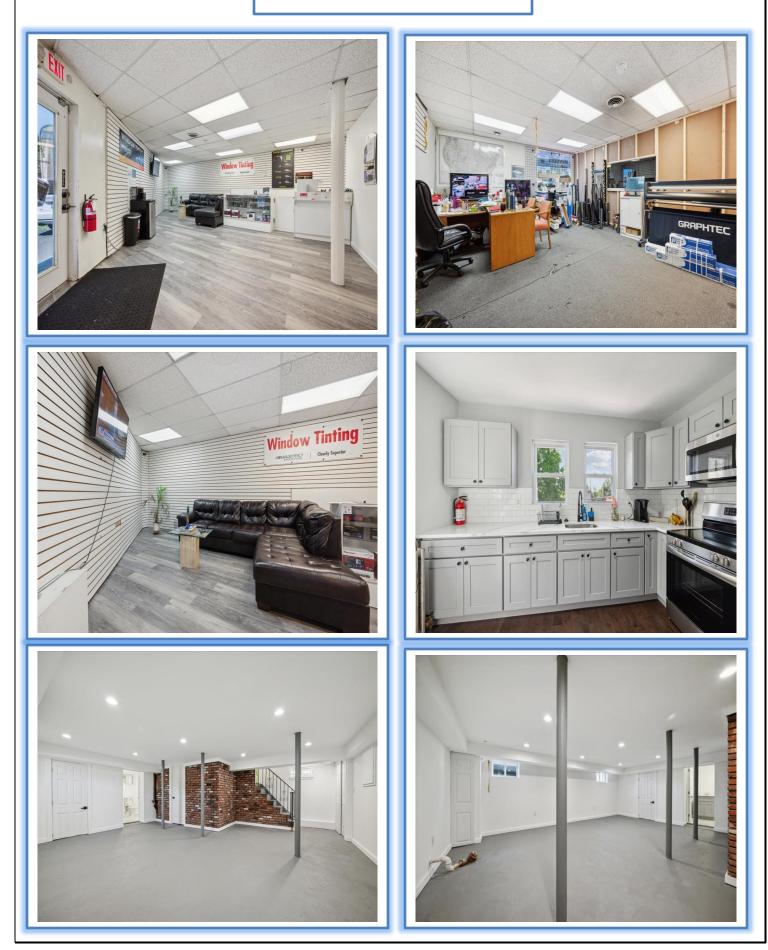

## **PROPERTY HIGHLIGHTS**

- Freestanding 3000 SF Retail Building Plus Two Family Fully Leased Income Producing Property Located on Route 206 North in Raritan
- New Roof on Retail Building
- All New Replacement Windows on 2 Family
- New Soffits & Gutters
- New Hardwood Floors in one Apartment
- New Carpet, New Bath
- Remodeled Basement with New Full Bath and French Drains
- Taxes: \$7,265.00

## 10 Sherman Ave Raritan