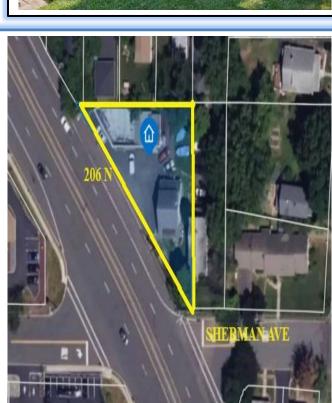

## 3 UNIT INVESTMENT OPPORTUNITY 10 SHERMAN AVE. RARITAN NJ Somerset County

## **PROPERTY HIGHLIGHTS**

- Freestanding 3000 SF Retail Building Plus Two Family Fully Leased Income Producing Property Located on Route 206 North in Raritan
- New Roof on Retail Building
- All New Replacement Windows on 2 Family
- New Soffits & Gutters
- New Hardwood Floors in one Apartment
- New Carpet, New Bath
- Remodeled Basement with New Full Bath and French Drains
- Taxes: \$7,265.00