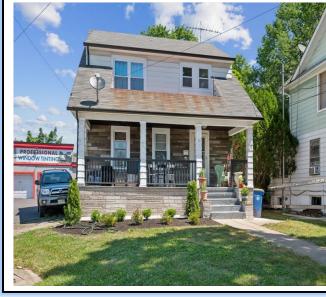

## **PROPERTY HIGHLIGHTS**

- Freestanding 3000 SF Retail Building Plus Two Family Fully Leased Income Producing Property Located on Route 206 North in Raritan
- New Roof on Retail Building
- All New Replacement Windows on 2 Family
- New Soffits & Gutters
- New Hardwood Floors in one Apartment
- New Carpet, New Bath
- Remodeled Basement with New Full Bath and French Drains
- Taxes: \$7,265.00

Two Family:

| Apartment #1 - | 1 Bedroom | expires | 3/2025 | \$1,900.00 |
|----------------|-----------|---------|--------|------------|
| Apartment #2 - | 1 Bedroom | expires | 5/2025 | \$2,100.00 |

Income \$7,200/monthly -- 86,400/annually