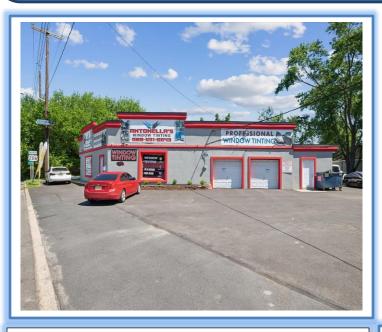

## 3 UNIT INVESTMENT OPPORTUNITY 10 SHERMAN AVE. RARITAN NJ Somerset County

## **PROPERTY HIGHLIGHTS**

- Freestanding 3000 SF Retail Building Plus Two Family Fully Leased Income Producing Property Located on Route 206 North in Raritan
- New Roof on Retail Building
- All New Replacement Windows on 2 Family
- New Soffits & Gutters
- New Hardwood Floors in one Apartment
- New Carpet, New Bath
- Remodeled Basement with New Full Bath and French Drains
- Taxes: \$7,265.00