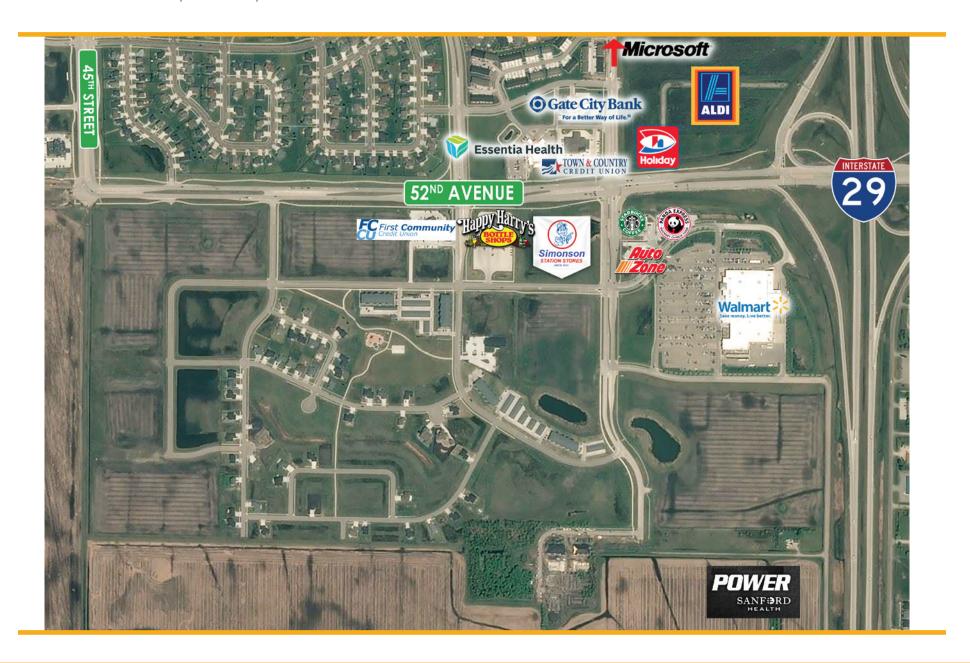

#### **NEIGHBORS**

Walmart Starbucks Panda Express Auto Zone First Community Credit Union Happy Harrys Holiday Aldi

#### PROPERTY DESCRIPTION:

Major development opportunity! Land for sale. The District at Fargo offers tenants and developers the unique opportunity to enter a location in the direct path of growth surrounded by strong traffic counts, high visibility, and a growing customer base. The District at Fargo is an exciting new retail development on the South side of Fargo. It is positioned just off of an exit for Interstate 29 on 52nd Avenue South. Walmart opened a 186,000-square foot Super Center as the first anchor to The District at Fargo and has been followed by Starbucks, Panda Express, Auto Zone, First Community Credit Union, Happy Harrys and more!