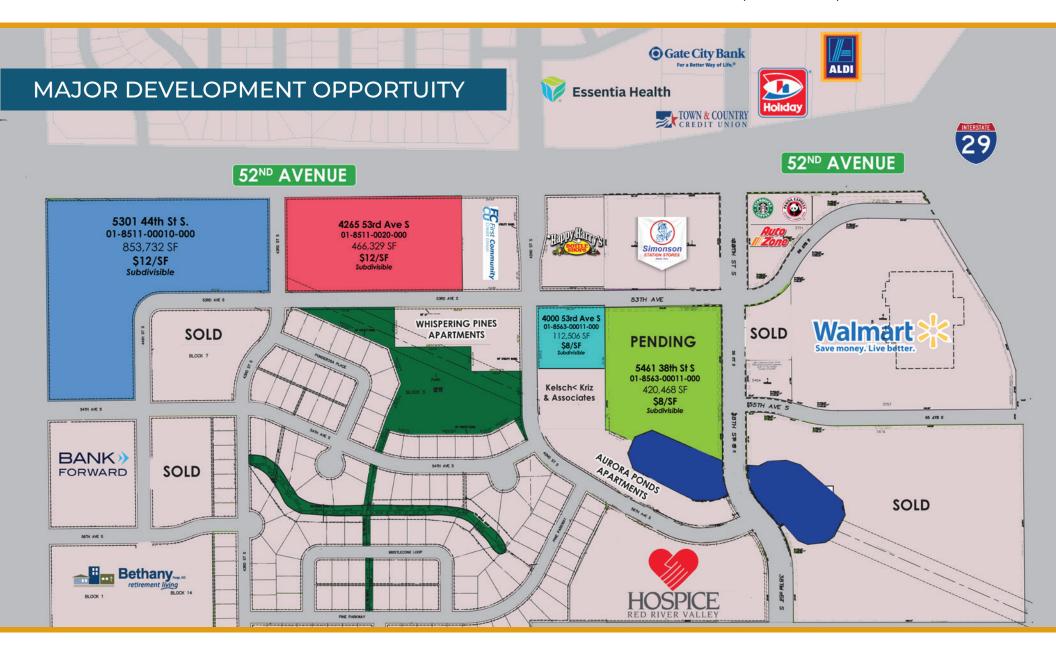

#### PROPERTY DESCRIPTION:

Major development opportunity! Land for sale. The District at Fargo offers tenants and developers the unique opportunity to enter a location in the direct path of growth surrounded by strong traffic counts, high visibility, and a growing customer base. The District at Fargo is an exciting new retail development on the South side of Fargo. It is positioned just off of an exit for Interstate 29 on 52nd Avenue South. Walmart opened a 186,000-square foot Super Center as the first anchor to The District at Fargo and has been followed by Starbucks, Panda Express, Auto Zone, First Community Credit Union, Happy Harrys and more!

See agent for details on restrictive covenants & exclusions. - Color coded chart corresponds with lot map on front page.

This information has been secured from sources we believe to be reliable, but we make no representation or warranties, expressed or implied, as to the accuracy of the information. Interested parties should conduct their own independent investigations and rely only on those results.

| Address                | Parcel #            | <b>Square Feet</b> | Price Per SF | Total Price     |
|------------------------|---------------------|--------------------|--------------|-----------------|
|                        |                     |                    |              |                 |
| 5301 44th Street S     | 01-8511-00010-000   | 853,732            | \$12.00      | \$10,244,784.00 |
| 4265 53rd Avenue S     | 01-8511-00020-000   | 466,329            | \$12.00      | \$5,595,948.00  |
| 5461 38th Street S     | 01-8422-00011-000   | 420,468            | \$8.00       | PENDING         |
| 4000 53rd Avenue S +   | 01-8563-00011-000 + | 112,506 +          | \$8.00       | \$1,851,744.00  |
| *5537 38th St S (pond) | 01-8422-00020-000   | 118,962            |              |                 |