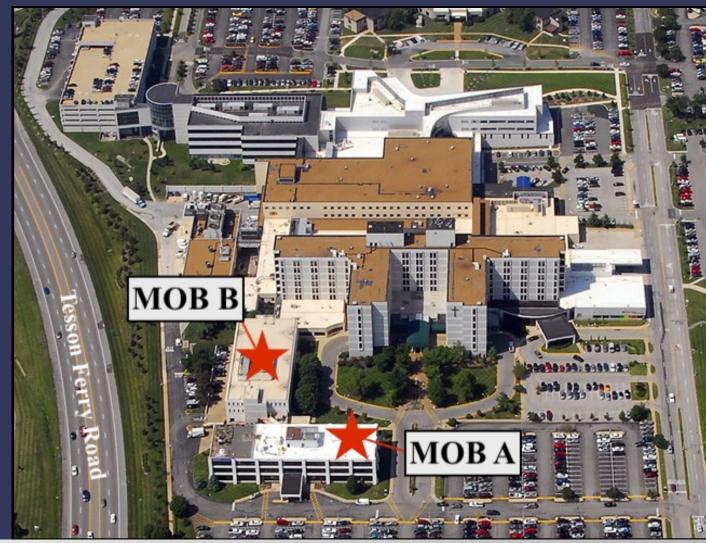

## **Mercy Hospital South Aerial**

**Leased By:** 

8000 Maryland Avenue, Suite 1120 St. Louis, MO 63105 www.ccr-stl.com Owned and Managed by: