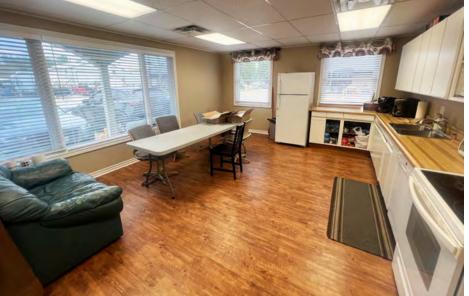

# Industrial Building on 0.50 Acres

Great opportunity to acquire a 9,190 SF industrial building centrally located between London, Woodstock, Stratford and Waterloo Region.

The property features dock level and drive-in loading, a clear span warehouse / shop area and multiple private offices. Zoning permits for a wide variety of uses including automotive repair, contractors shop and machine shop.

A clean environmental report was recently completed.

**AVAILABLE SPACE** | 9,190 SF

LAND AREA | 0.502 Acres

**ASKING PRICE** | \$2,025,000

**TAXES** | \$10,136.58 (2024)

**ZONING** | M1

**CLEAR HEIGHT** | 15'9"