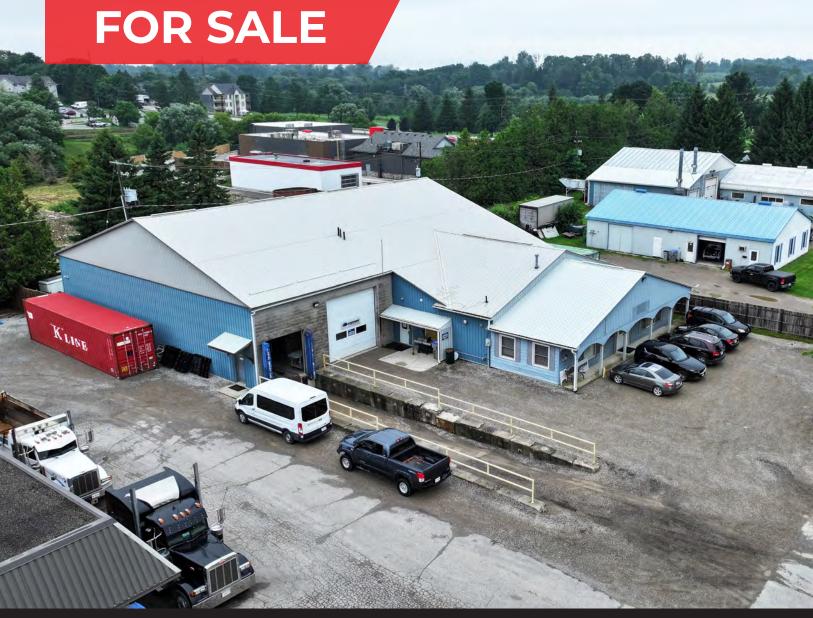

9,190 SF Industrial Building For Sale

INDUSTRIAL ROAD ST. MARYS, ONTARIO

# Industrial Building on 0.50 Acres

Great opportunity to acquire a 9,190 SF industrial building centrally located between London, Woodstock, Stratford and Waterloo Region.

The property features dock level and drive-in loading, a clear span warehouse / shop area and multiple private offices. Zoning permits for a wide variety of uses including automotive repair, contractors shop and machine shop.