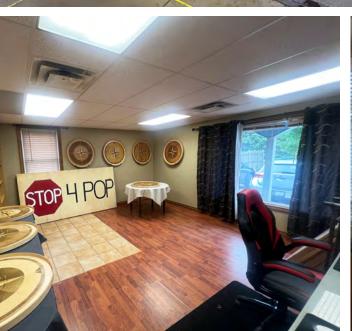

# Industrial Building on 0.50 Acres

Great opportunity to acquire a 9,190 SF industrial building centrally located between London, Woodstock, Stratford and Waterloo Region.

The property features dock level and drive-in loading, a clear span warehouse / shop area and multiple private offices. Zoning permits for a wide variety of uses including automotive repair, contractors shop and machine shop.

A clean environmental report was recently completed.

**AVAILABLE SPACE** | 9,190 SF

LAND AREA | 0.502 Acres

**ASKING PRICE** | \$2,025,000

**TAXES** | \$10,136.58 (2024)

**ZONING** | M1

**CLEAR HEIGHT** | 15'9"