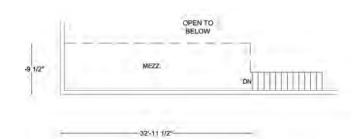

## FLOOR PLAN

Total Area - 9,190 SF

Warehouse: 6,070 SF

Office Area: 2,484 SF

Office Mezzanine: 636 SF

(+ 288 SF of mezzanine storage)

STRATFORD - 14 KM LONDON - 35 KM INGERSOLL - 35 KM

WOODSTOCK - 45 KM WATERLOO REGION - 50 KM