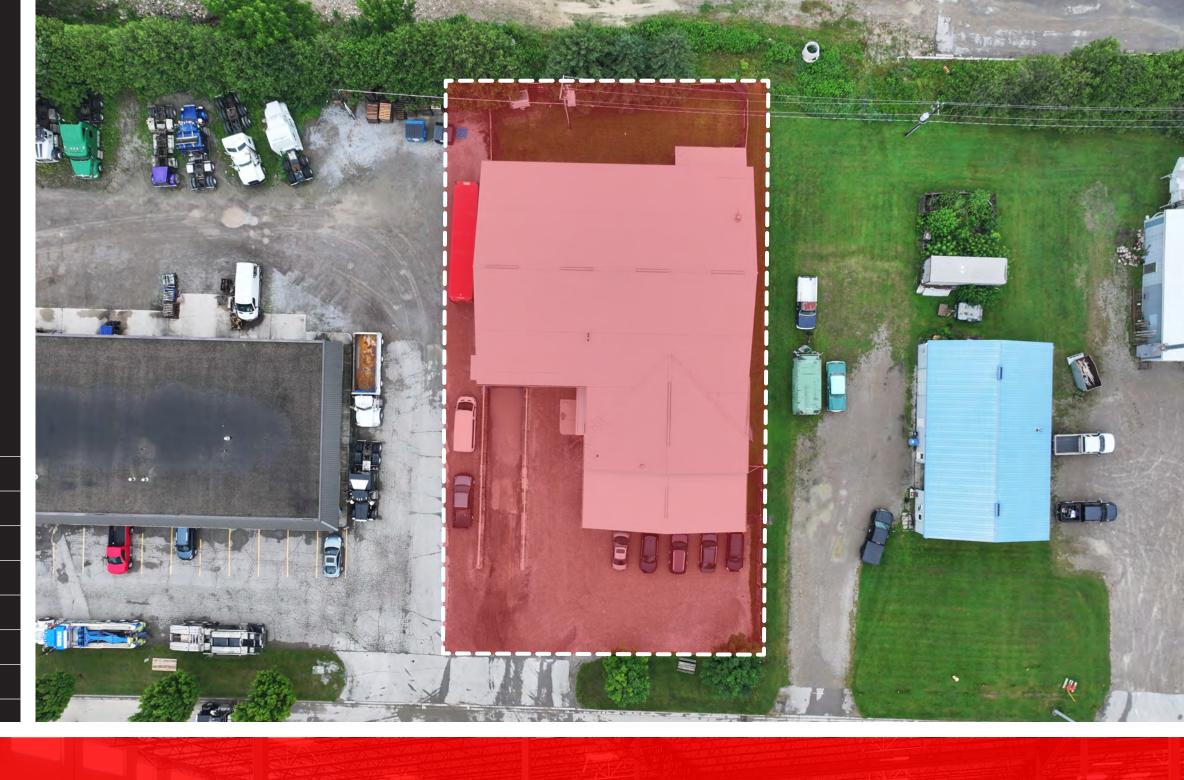

# Industrial Building on 0.50 Acres

Great opportunity to acquire a 9,190 SF industrial building centrally located between London, Woodstock, Stratford and Waterloo Region.

The property features dock level and drive-in loading, a clear span warehouse / shop area and multiple private offices. Zoning permits for a wide variety of uses including automotive repair, contractors shop and machine shop.

A clean environmental report was recently completed.

**AVAILABLE SPACE** | 9,190 SF

LAND AREA | 0.502 Acres

**ASKING PRICE** | \$2,025,000

**TAXES** | \$10,136.58 (2024)

**ZONING** | M1

**CLEAR HEIGHT** | 15'9"