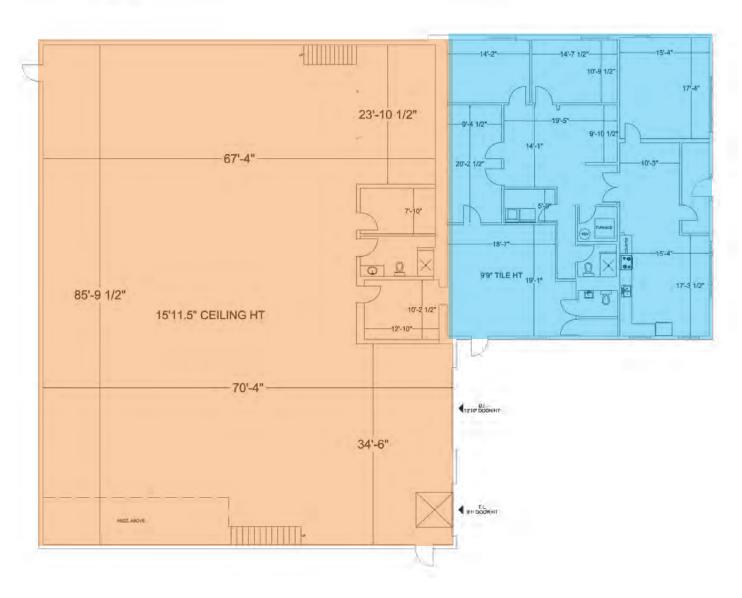

## FLOOR PLAN

Total Area - 9,190 SF

Warehouse: 6,070 SF

Office Area: 2,484 SF

Office Mezzanine: 636 SF

(+ 288 SF of mezzanine storage)

STRATFORD - 14 KM LONDON - 35 KM INGERSOLL - 35 KM

WOODSTOCK - 45 KM WATERLOO REGION - 50 KM

**LOADING DOOR** | 1 - 8' x 9' Dock Level Door

| 1 - 14' x 12' Drive-in Door