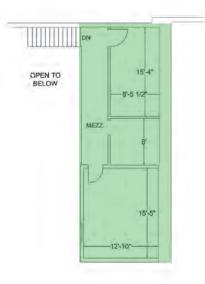

## FLOOR PLAN

Total Area - 9,190 SF

Warehouse: 6,070 SF

Office Area: 2,484 SF

Office Mezzanine: 636 SF

(+ 288 SF of mezzanine storage)

STRATFORD - 14 KM LONDON - 35 KM INGERSOLL - 35 KM

WOODSTOCK - 45 KM WATERLOO REGION - 50 KM