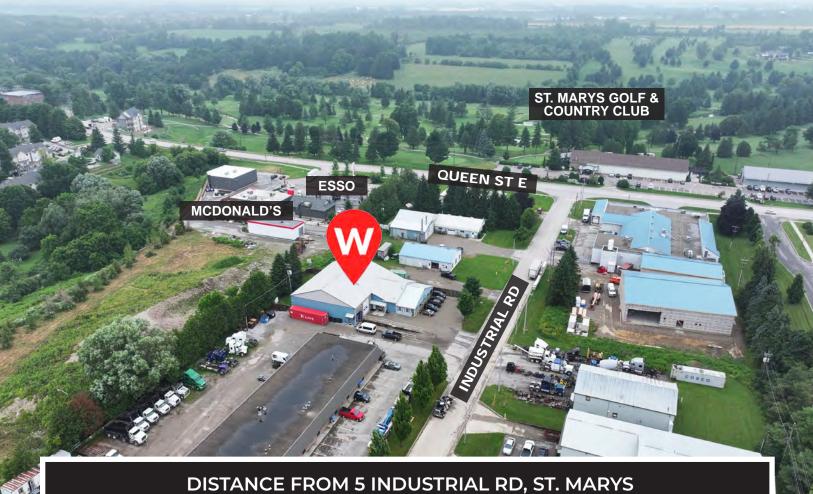

Drive-in and Truck Level Doors

Centrally Located Between Cities

5 Minutes to HWY 7

## FLOOR PLAN

Total Area - 9,190 SF

Warehouse: 6,070 SF

Office Area: 2,484 SF

Office Mezzanine: 636 SF

(+ 288 SF of mezzanine storage)

STRATFORD - 14 KM LONDON - 35 KM INGERSOLL - 35 KM

WOODSTOCK - 45 KM WATERLOO REGION - 50 KM