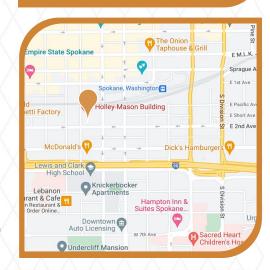

#### **NEIGHBORHOOD**

The Holley-Mason Building is an important Spokane landmark that is beautifully executed with Renaissance-inspired brick and terra cotta details.

### THE HISTORIC HOLLEY MASON

157 S Howard St, Suite 102, Spokane WA 99201