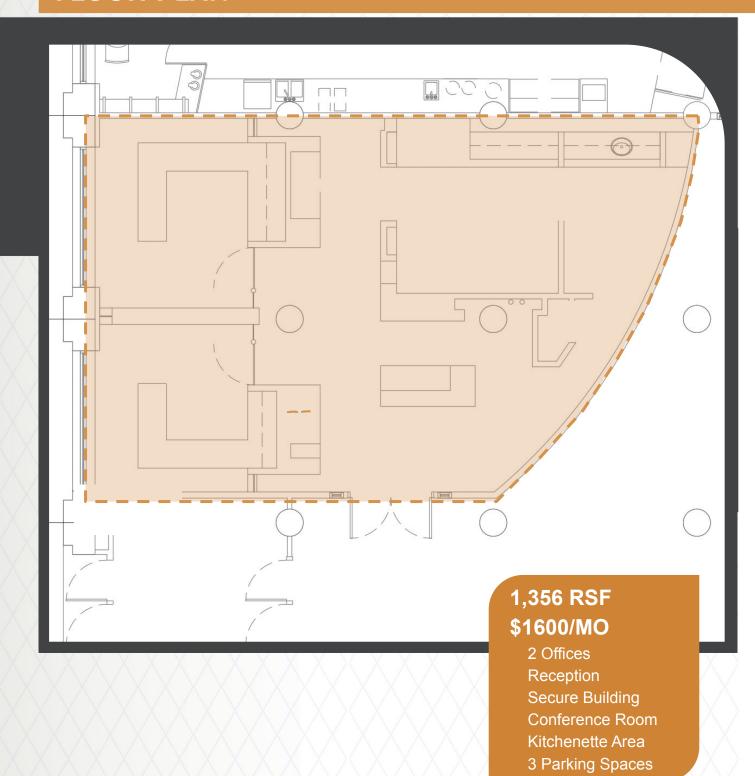

# **FLOOR PLAN**

Information is deemed reliable but not guaranteed. Broker not responsible for changes errors or commissions. All square footages are for conveniences only. All information should be verified prior to leasing or purchasing property.

## **SPACE AVAILABLE**

1,356 RSF

## **RENTAL RATES**

\$1,600/mo Full Service (Less Janitorial)

#### **AMENITIES**

- Secure Building
- High Speed Elevator
- Centrally Located
- Detailed Craftsmanship
- Floor to Ceiling Windows
  Kitchenette & Break Area
- 3 Onsite Parking Spaces Included
  - Additional space available at Market Rates)
- 2 Offices
- Small Conference Room