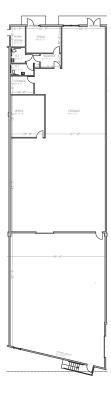

-----|------------------|------------------|------------------|
| RSF           | 71,502           | 92,695           | 34,108           |
| YEAR BUILT    | 2003             | 2006             | 2008             |
| OFFICE FINISH | 20%              | 10%              | 10%              |
| LOADING       | Front-Load       | Rear-Load        | Front-Load       |
| CLEAR HEIGHT  | 28′              | 28′              | 28′              |
| LOADING DOORS | 7                | 14               | 2                |
| CAR PARKING   | 120 spaces       | 128 spaces       | 48 spaces        |
|               |                  |                  |                  |

### FOR MORE INFORMATION, PLEASE CONTACT:



## **FLOOR PLAN**

# **5707 Dot Com Ct.** Suite 1023 | 7,272 SF



Suite 1023 | 7,272 SF



### FOR MORE INFORMATION, PLEASE CONTACT:



## **FLOOR PLAN**

# **5707 Dot Com Ct.** Suite 1049 | 7,316 SF



Suite 1049 | 7,316 SF



### FOR MORE INFORMATION, PLEASE CONTACT:









### FOR MORE INFORMATION, PLEASE CONTACT:

JOHN PIETKIEWICZ | 407.540.2793 john.pietkiewicz@foundrycommercial.com

Licensed Real Estate Broker

FOUNDRY

## **FLOOR PLAN**

## 5712 Dot Com Ct.

35,091 SF Available on 9/1/2024

\*26,072 SF Warehouse & 9,019 SF Office



### FOR MORE INFORMATION, PLEASE CONTACT: