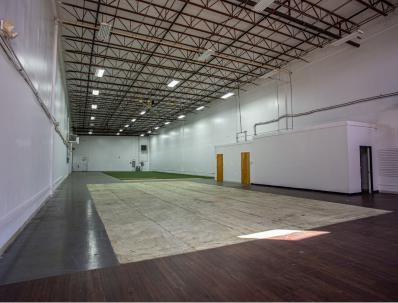

## **INDUSTRIAL SPACE**

Central Florida Resource Center is located in Oviedo, a premier Orlando suburb that offers close proximity to UCF, Orlando Research Park, and the Downtown Core.

## **PROPERTY FEATURES**

- Convenient & Safe Parking
- · Near UCF and Orlando Research Park
- Easily Accessible