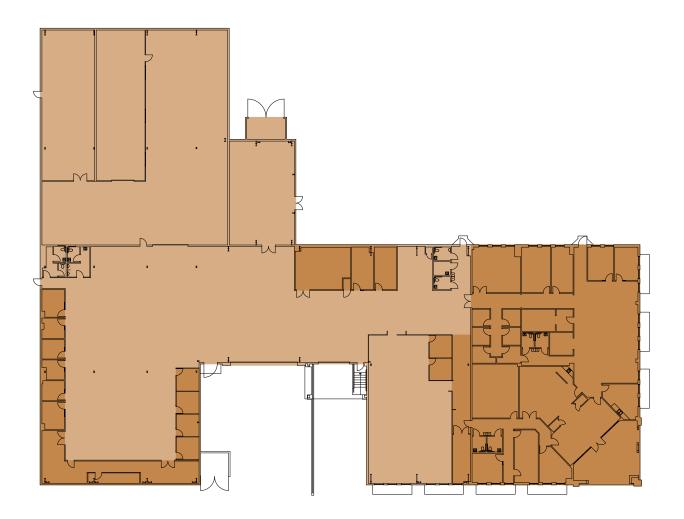

## **FLOOR PLAN**

# **5707 Dot Com Ct.** Suite 1023 | 7,272 SF

Suite 1023 | 7,272 SF

# **5707 Dot Com Ct.** Suite 1049 | 7,316 SF

Suite 1049 | 7,316 SF

## 5712 Dot Com Ct.

35,091 SF Available on 9/1/2024

\*26,072 SF Warehouse & 9,019 SF Office