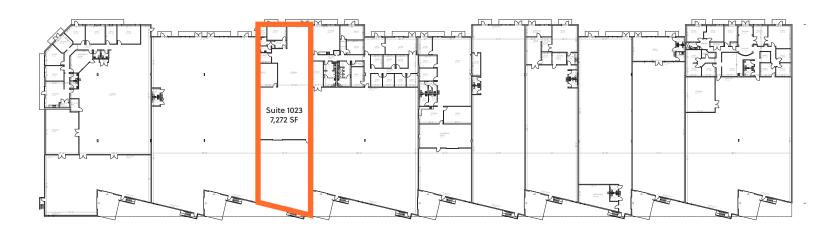

## **FLOOR PLAN**

# **5707 Dot Com Ct.** Suite 1023 | 7,272 SF

Suite 1023 | 7,272 SF