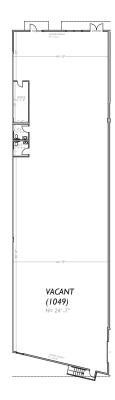

|
| YEAR BUILT    | 2003             | 2006             | 2008             |
| OFFICE FINISH | 20%              | 10%              | 10%              |
| LOADING       | Front-Load       | Rear-Load        | Front-Load       |
| CLEAR HEIGHT  | 28′              | 28′              | 28′              |
| LOADING DOORS | 7                | 14               | 2                |
| CAR PARKING   | 120 spaces       | 128 spaces       | 48 spaces        |
|               |                  |                  |                  |

### FOR MORE INFORMATION, PLEASE CONTACT:



## **FLOOR PLAN**

# **5707 Dot Com Ct.** Suite 1023 | 7,272 SF



Suite 1023 | 7,272 SF



### FOR MORE INFORMATION, PLEASE CONTACT:



## **FLOOR PLAN**

# **5707 Dot Com Ct.** Suite 1049 | 7,316 SF



Suite 1049 | 7,316 SF



### FOR MORE INFORMATION, PLEASE CONTACT:









### FOR MORE INFORMATION, PLEASE CONTACT:

JOHN PIETKIEWICZ | 407.540.2793 john.pietkiewicz@foundrycommercial.com

Licensed Real Estate Broker

FOUNDRY

## **FLOOR PLAN**

## 5712 Dot Com Ct.

35,091 SF Available on 9/1/2024

\*26,072 SF Warehouse & 9,019 SF Office



### FOR MORE INFORMATION, PLEASE CONTACT: