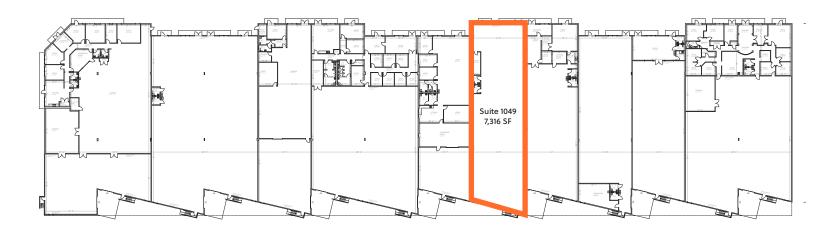

| 34,108           |
| YEAR BUILT    | 2003             | 2006             | 2008             |
| OFFICE FINISH | 20%              | 10%              | 10%              |
| LOADING       | Front-Load       | Rear-Load        | Front-Load       |
| CLEAR HEIGHT  | 28′              | 28′              | 28′              |
| LOADING DOORS | 7                | 14               | 2                |
| CAR PARKING   | 120 spaces       | 128 spaces       | 48 spaces        |
|               |                  |                  |                  |

### FOR MORE INFORMATION, PLEASE CONTACT:



## **FLOOR PLAN**

# **5707 Dot Com Ct.** Suite 1023 | 7,272 SF



Suite 1023 | 7,272 SF



### FOR MORE INFORMATION, PLEASE CONTACT:



## **FLOOR PLAN**

# **5707 Dot Com Ct.** Suite 1049 | 7,316 SF



Suite 1049 | 7,316 SF



### FOR MORE INFORMATION, PLEASE CONTACT:









### FOR MORE INFORMATION, PLEASE CONTACT:

JOHN PIETKIEWICZ | 407.540.2793 john.pietkiewicz@foundrycommercial.com

Licensed Real Estate Broker

FOUNDRY

## **FLOOR PLAN**

## 5712 Dot Com Ct.

35,091 SF Available on 9/1/2024

\*26,072 SF Warehouse & 9,019 SF Office



### FOR MORE INFORMATION, PLEASE CONTACT: