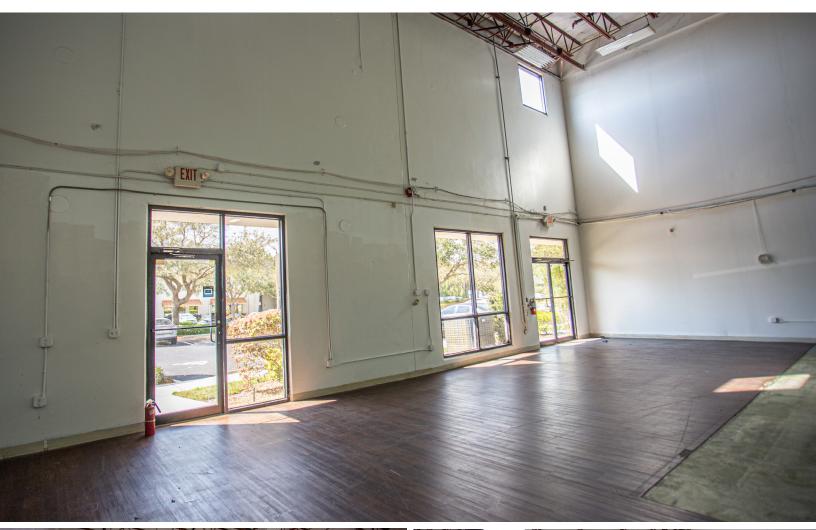

| 2008             |
| OFFICE FINISH | 20%              | 10%              | 10%              |
| LOADING       | Front-Load       | Rear-Load        | Front-Load       |
| CLEAR HEIGHT  | 28′              | 28′              | 28′              |
| LOADING DOORS | 7                | 14               | 2                |
| CAR PARKING   | 120 spaces       | 128 spaces       | 48 spaces        |
|               |                  |                  |                  |

### FOR MORE INFORMATION, PLEASE CONTACT:



## **FLOOR PLAN**

# **5707 Dot Com Ct.** Suite 1023 | 7,272 SF



Suite 1023 | 7,272 SF



### FOR MORE INFORMATION, PLEASE CONTACT:



## **FLOOR PLAN**

# **5707 Dot Com Ct.** Suite 1049 | 7,316 SF



Suite 1049 | 7,316 SF



### FOR MORE INFORMATION, PLEASE CONTACT:









### FOR MORE INFORMATION, PLEASE CONTACT:

JOHN PIETKIEWICZ | 407.540.2793 john.pietkiewicz@foundrycommercial.com

Licensed Real Estate Broker

FOUNDRY

## **FLOOR PLAN**

## 5712 Dot Com Ct.

35,091 SF Available on 9/1/2024

\*26,072 SF Warehouse & 9,019 SF Office



### FOR MORE INFORMATION, PLEASE CONTACT: