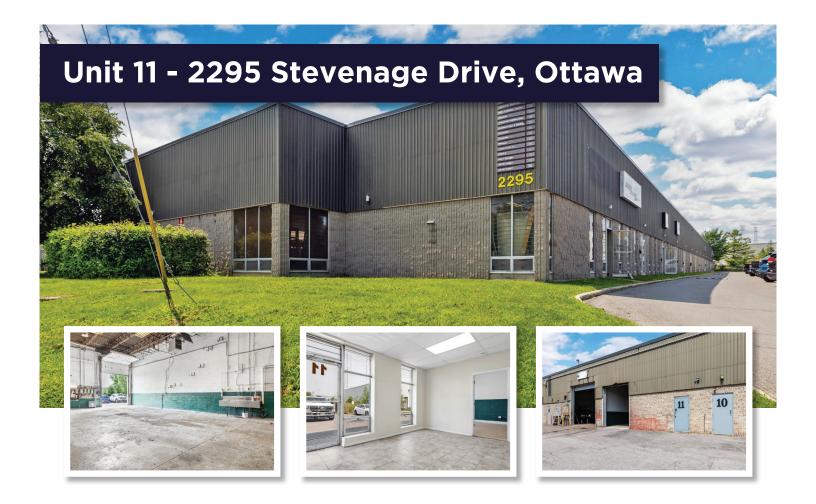

## **SPECIFICATIONS**

**Available Space:** 2522 sq ft **Zoning:** IH - Industrial Heavy

Net Rent: \$16 psf

Additional Rent: \$7.35 psf Availability: October 1

**Shipping:** 1 Grade Level Door

Clear Height: 18 Ft Power: 600v, 60 amp

## **PROPERTY HIGHLIGHTS**

- Give your business space to grow in this centrally located industrial unit in the Hawthorne Industrial Park.
- The property is a multi-tenant industrial and commercial building.
- Easy access to the 417 and Hunt Club Road
- Large Garage Door is 10ft wide by 12ft high.
- The Landlord is not accepting automotive uses at this time.