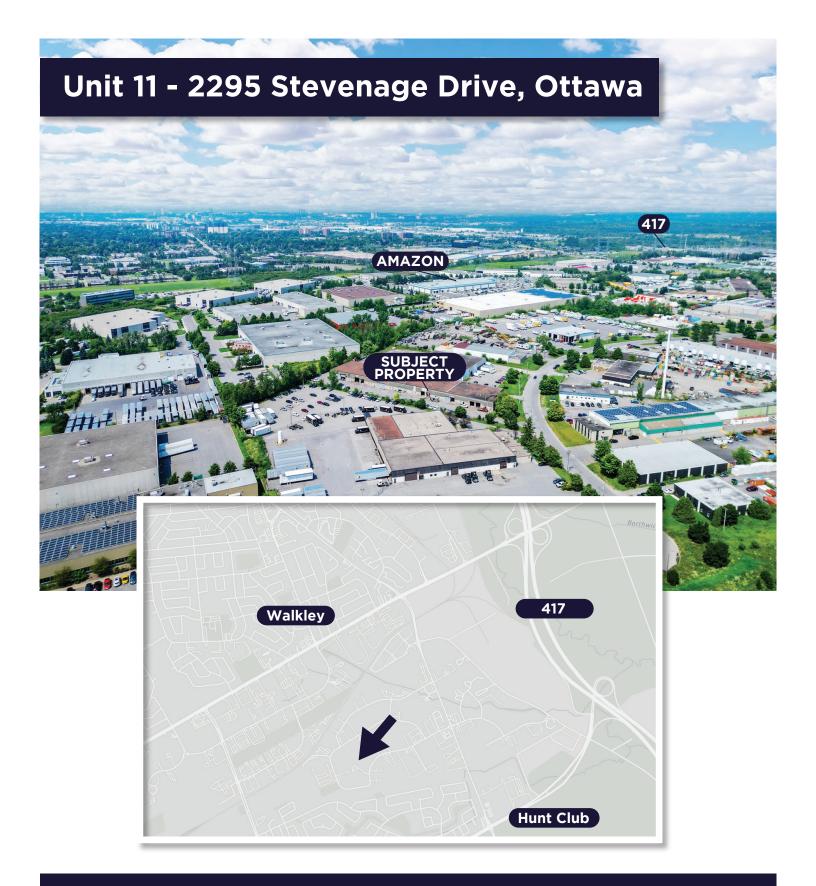

## **PROPERTY HIGHLIGHTS**

- Give your business space to grow in this centrally located industrial unit in the Hawthorne Industrial Park.
- The property is a multi-tenant industrial and commercial building.
- Easy access to the 417 and Hunt Club Road
- Large Garage Door is 10ft wide by 12ft high.
- The Landlord is not accepting automotive uses at this time.