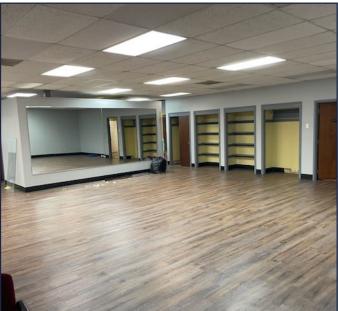

#### **LAYOUT**

8 private offices, 3 large open rooms, 3 storage rooms, 1 ADA-compliant restroom, lobby/reception, administrative bullpen, common area restrooms and break room