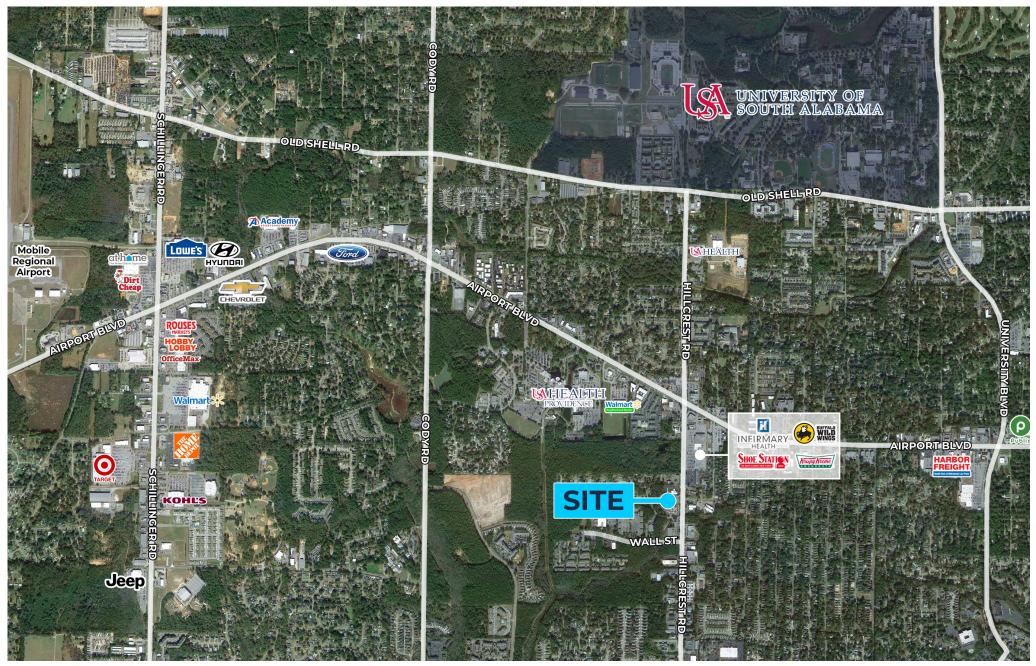

## **Retail Corridor**

The surrounding area is densely populated with retail, professional offices, medical and QSRs. Proximate to USA Health Providence Hospital and University of South Alabama.