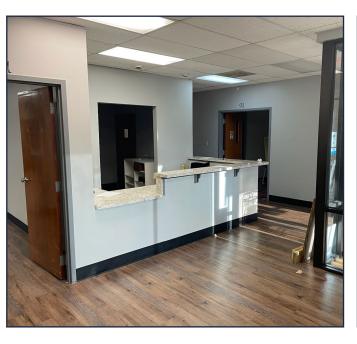

#### **LAYOUT**

8 private offices, 3 large open rooms, 3 storage rooms, 1 ADA-compliant restroom, lobby/reception, administrative bullpen, common area restrooms and break room