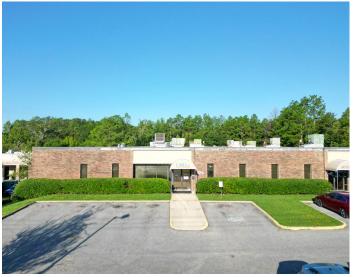

# **FOR LEASE**

878 Hillcrest Road | Mobile, AL

#### **AVAILABILITY**

Available: 5,956± SF medical office Building size: 20,530 SF multi-tenant

#### **LAYOUT**

8 private offices, 3 large open rooms, 3 storage rooms, 1 ADA-compliant restroom, lobby/reception, administrative bullpen, common area restrooms and break room