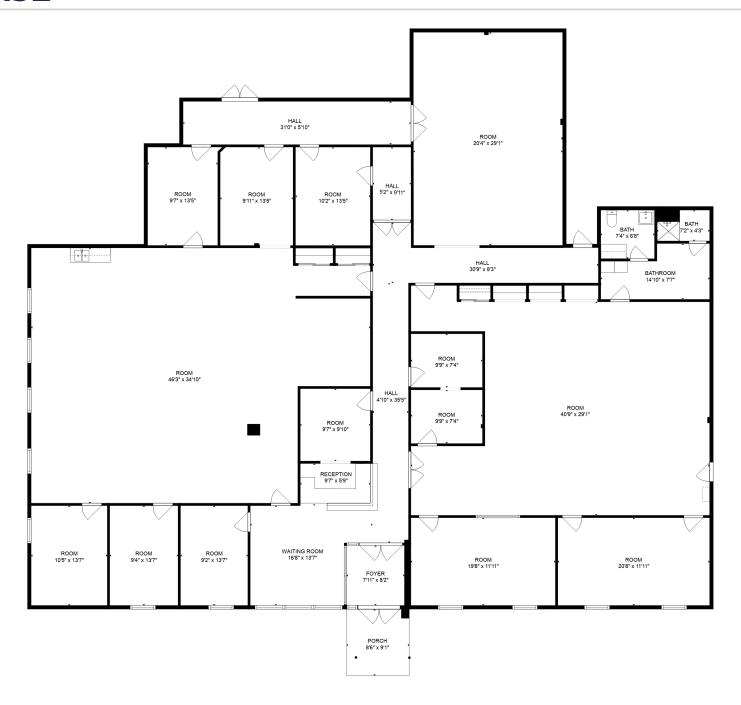

#### **AVAILABILITY**

Available: 5,956± SF medical office Building size: 20,530 SF multi-tenant

#### **LAYOUT**

8 private offices, 3 large open rooms, 3 storage rooms, 1 ADA-compliant restroom, lobby/reception, administrative bullpen, common area restrooms and break room