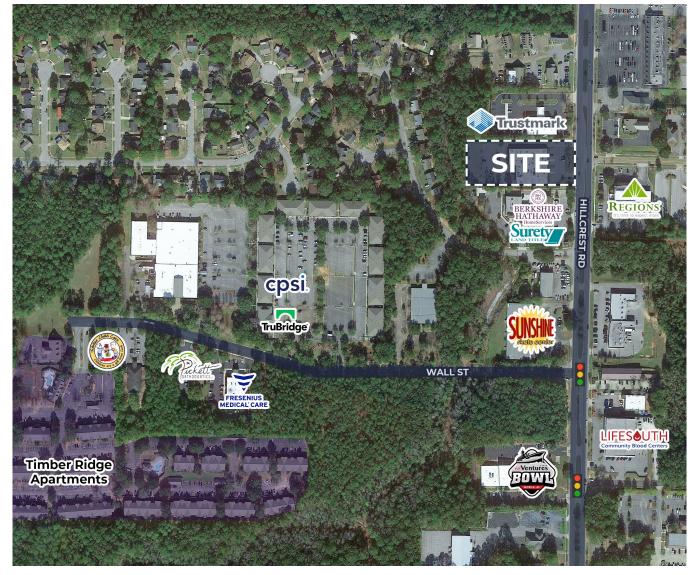

### **TENANTS**

Health and fitness tenants in adjoining suites

## **Retail Corridor**

The surrounding area is densely populated with retail, professional offices, medical and QSRs. Proximate to USA Health Providence Hospital and University of South Alabama.