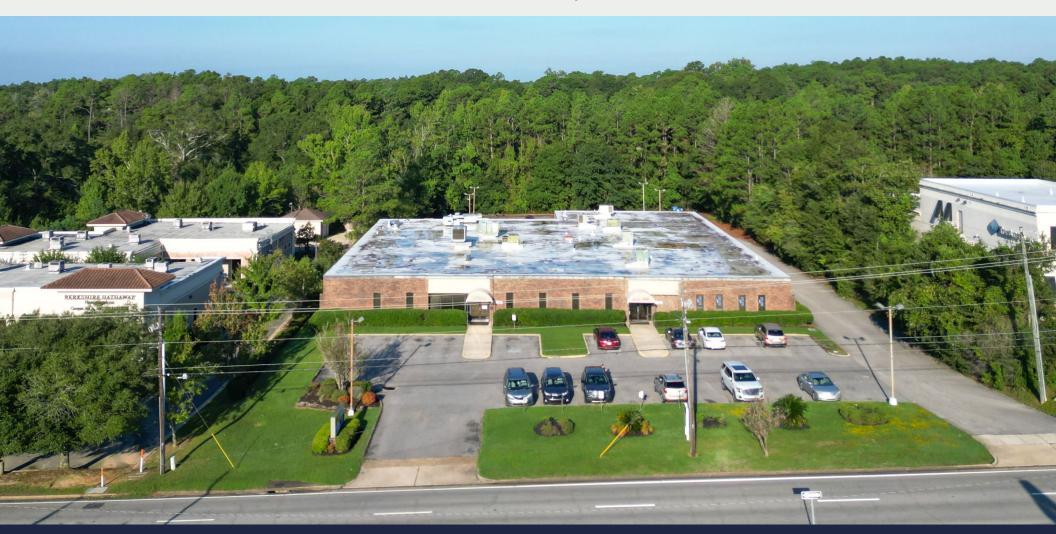

# FOR LEASE

5,956 SF OFFICE

878 Hillcrest Road | Mobile, AL

# **FOR LEASE**

878 Hillcrest Road | Mobile, AL

#### **AVAILABILITY**

Available: 5,956± SF medical office Building size: 20,530 SF multi-tenant

#### **LAYOUT**

8 private offices, 3 large open rooms, 3 storage rooms, 1 ADA-compliant restroom, lobby/reception, administrative bullpen, common area restrooms and break room

#### **PARKING**

Ample parking in front and rear