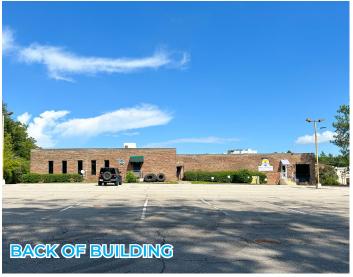

ILABILITY**

Available: 5,956± SF medical office Building size: 20,530 SF multi-tenant

#### **LAYOUT**



8 private offices, 3 large open rooms, 3 storage rooms, 1 ADA-compliant restroom, lobby/reception, administrative bullpen, common area restrooms and break room



#### **PARKING**

Ample parking in front and rear



#### **SIGNAGE**

Pylon signage available



### **TENANTS**

Health and fitness tenants in adjoining suites



#### **LEASE RATE**

\$14.00/SF MG





Located in West Mobile submarket, 2.8 miles of I-65, with strong demographics including roof-tops and incomes.

## **Retail Corridor**



The surrounding area is densely populated with retail, professional offices, medical and QSRs. Proximate to USA Health Providence Hospital and University of South Alabama.