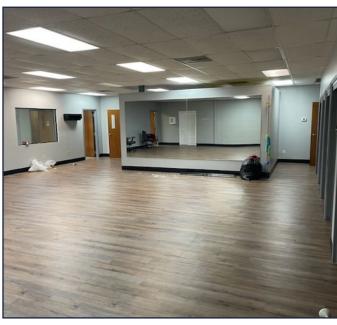

#### **LAYOUT**

8 private offices, 3 large open rooms, 3 storage rooms, 1 ADA-compliant restroom, lobby/reception, administrative bullpen, common area restrooms and break room