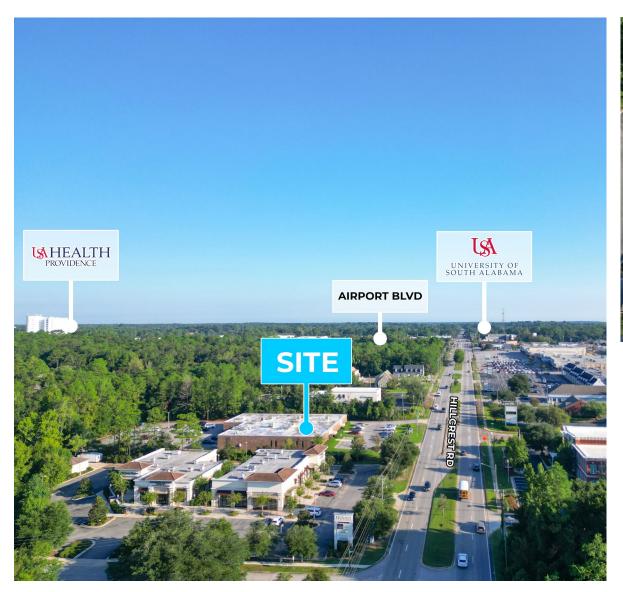

## **Retail Corridor**

The surrounding area is densely populated with retail, professional offices, medical and QSRs. Proximate to USA Health Providence Hospital and University of South Alabama.