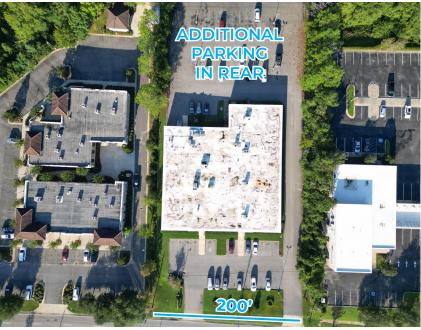

*

Available: 5,956± SF medical office Building size: 20,530 SF multi-tenant

#### **LAYOUT**



8 private offices, 3 large open rooms, 3 storage rooms, 1 ADA-compliant restroom, lobby/reception, administrative bullpen, common area restrooms and break room



#### **PARKING**

Ample parking in front and rear



#### **SIGNAGE**

Pylon signage available



### **TENANTS**

Health and fitness tenants in adjoining suites



#### **LEASE RATE**

\$14.00/SF MG





Located in West Mobile submarket, 2.8 miles of I-65, with strong demographics including roof-tops and incomes.

## **Retail Corridor**



The surrounding area is densely populated with retail, professional offices, medical and QSRs. Proximate to USA Health Providence Hospital and University of South Alabama.