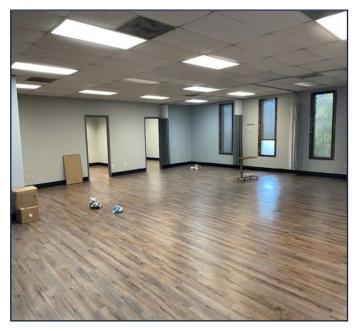

#### **AVAILABILITY**

Available: 5,956± SF medical office Building size: 20,530 SF multi-tenant

#### **LAYOUT**

8 private offices, 3 large open rooms, 3 storage rooms, 1 ADA-compliant restroom, lobby/reception, administrative bullpen, common area restrooms and break room