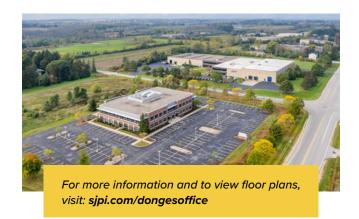

## **Donges Bay Office Center**

10375 N Baldev Road Mequon, WI 53092

**MULTI-STORY CLASS 'B' OFFICE** 

## **Donges Bay Office Center**

Donges Bay Office Center is located near the intersection of Highway 57 (Green Bay Road) and Mequon Road, five minutes west of I-43 and 10 minutes east of Highway 41/45. The south Ozaukee County business community includes 35,654 square feet of Class 'B' office space.