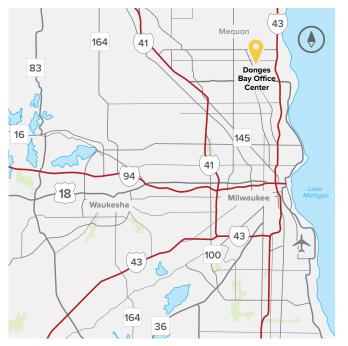

## **Donges Bay Office Center**

Donges Bay Office Center is located near the intersection of Highway 57 (Green Bay Road) and Mequon Road, five minutes west of I-43 and 10 minutes east of Highway 41/45. The south Ozaukee County business community includes 35,654 square feet of Class 'B' office space.