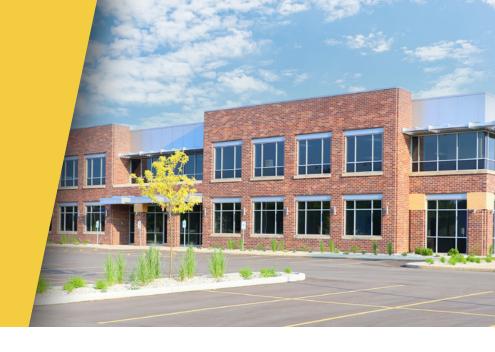

## **Donges Bay Office Center**

10375 N Baldev Road Mequon, WI 53092

**MULTI-STORY CLASS 'B' OFFICE** 

## **Donges Bay Office Center**

Donges Bay Office Center is located near the intersection of Highway 57 (Green Bay Road) and Mequon Road, five minutes west of I-43 and 10 minutes east of Highway 41/45. The south Ozaukee County business community includes 35,654 square feet of Class 'B' office space.