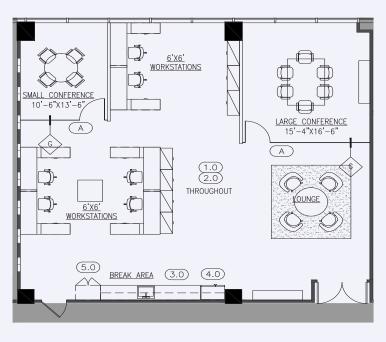

### **PROPERTY** HIGHLIGHTS

- 2,054 RSF, 8th Floor
- Rental Rate \$3.05 FSG
- Lease Term: Thru July 31, 2021
- Parking Ratio: 3.50/1,000 SF

- Creative Office
- Polished concrete floors
- Furniture Available