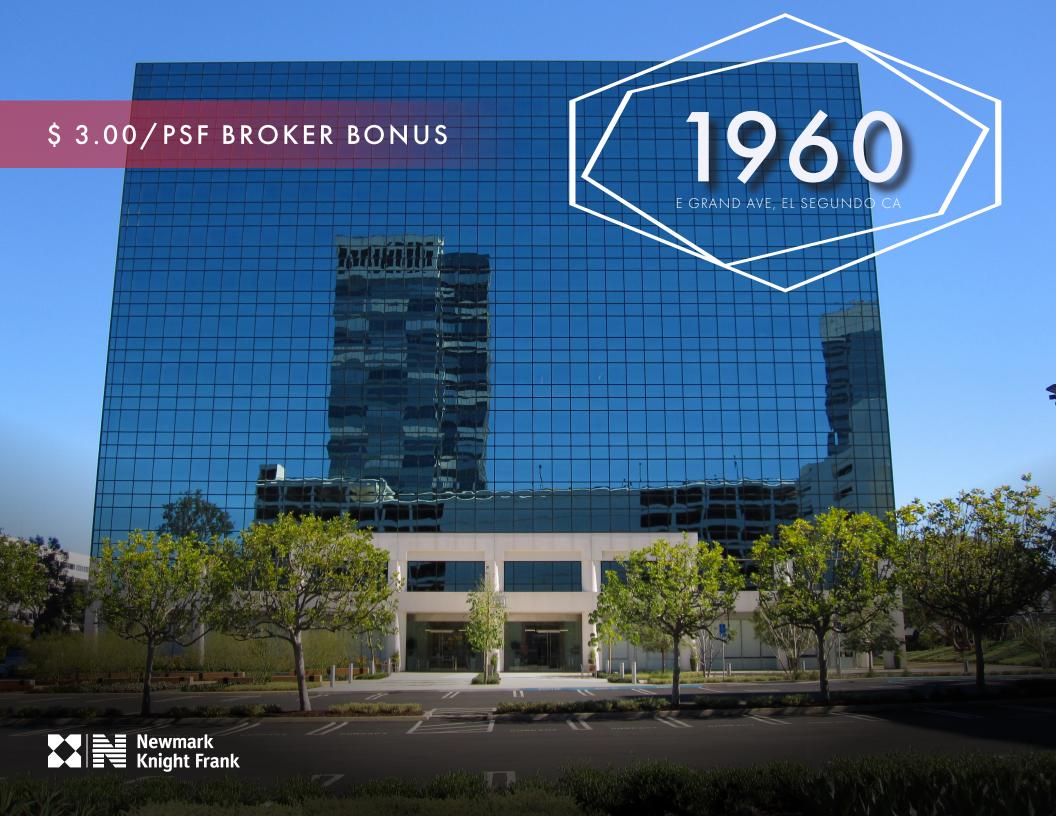

## 1960 E GRAND AVE, EL SEGUNDO CA 90245

# **FOR SUBLEASE** ±2,054 SF Office

### **PROPERTY** HIGHLIGHTS

- 2,054 RSF, 8th Floor
- Rental Rate \$3.05 FSG
- Lease Term: Thru July 31, 2021
- Parking Ratio: 3.50/1,000 SF

- Creative Office
- Polished concrete floors
- Furniture Available