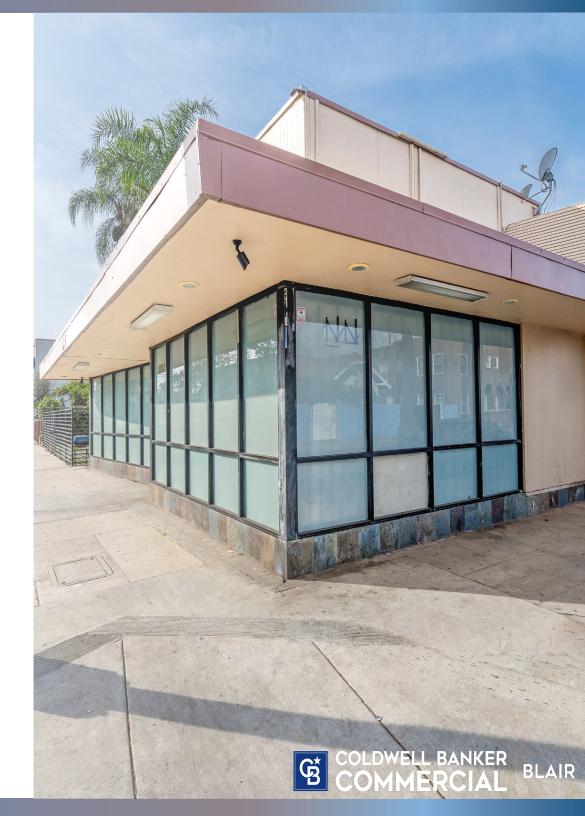

#### **PROPERTY DESCRIPTION**

Coldwell Banker Commercial BLAIR is pleased to present a property at 1941 Atlantic Ave, Long Beach, CA, available for lease or sale. The 2,620 SF freestanding retail space sits on 2,700 SF of land, located just north of Pacific Coast Highway on a hightraffic section of Atlantic Avenue. Previously used as a market, it includes two large walk-in refrigeration units and features an open layout with an office at the front and a restroom at the rear. The surrounding area includes a mix of retail, office, residential, and service businesses.