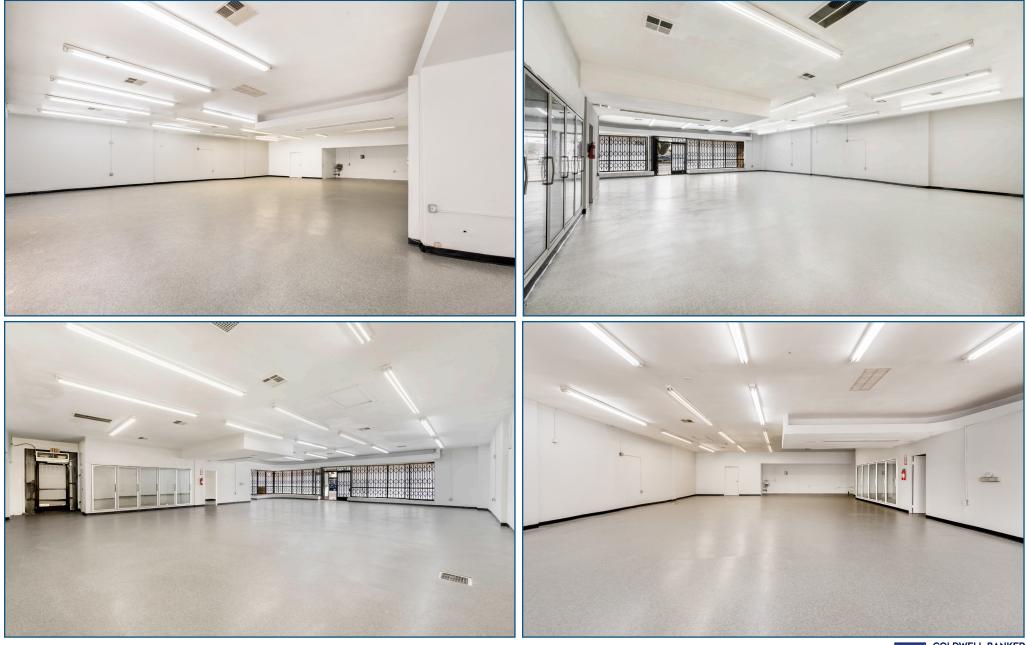

#### **PROPERTY DESCRIPTION**

Coldwell Banker Commercial BLAIR is pleased to present a property at 1941 Atlantic Ave, Long Beach, CA, available for lease or sale. The 2,620 SF freestanding retail space sits on 2,700 SF of land, located just north of Pacific Coast Highway on a hightraffic section of Atlantic Avenue. Previously used as a market, it includes two large walk-in refrigeration units and features an open layout with an office at the front and a restroom at the rear. The surrounding area includes a mix of retail, office, residential, and service businesses.