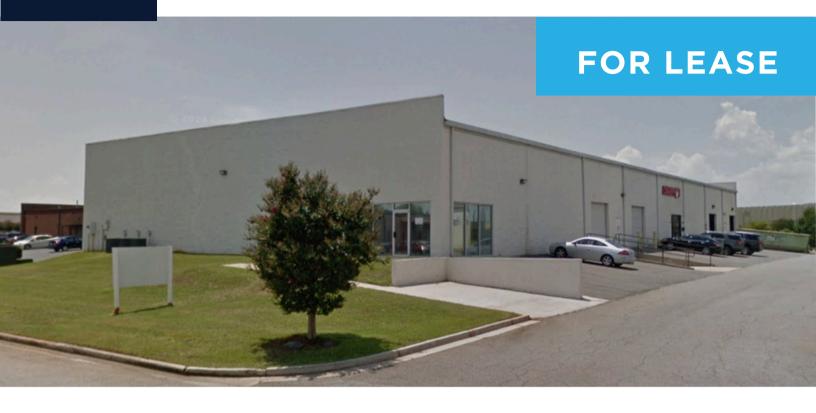

## 10,000 SF AVAILABLE 105 Borders Way - Suite 106 Warner Robins, GA

### **PROPERTY INFORMATION**

**Total Size:** 10,000 SF Office: 100 SF Warehouse: 9,900 SF

Two (2) Dock High Doors Loading:

Clear Height: 20'

Available: **Immediately** 

+/- 4 miles from I-75 Location:

+/- 22 miles from I-16