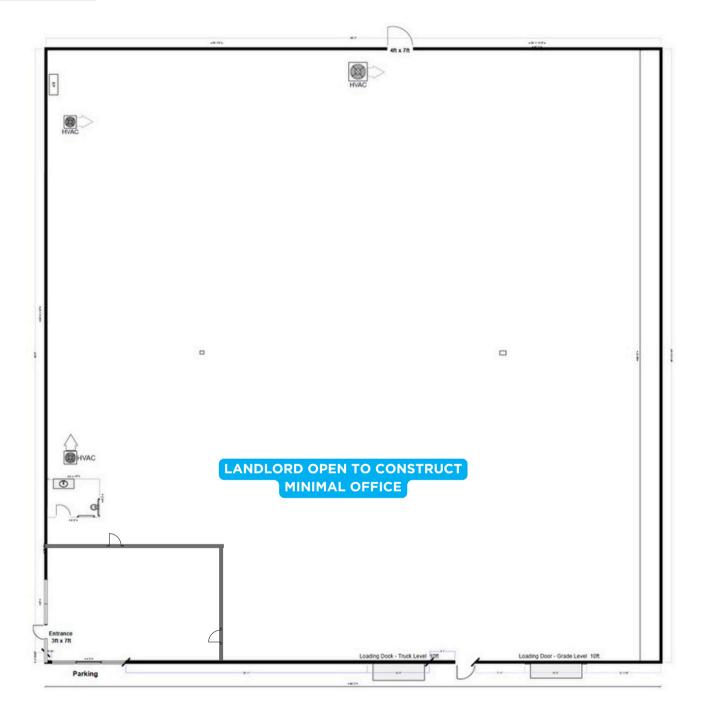

Two (2) Dock High Doors Loading:

Clear Height: 20'

Available: **Immediately** 

+/- 4 miles from I-75 Location:

+/- 22 miles from I-16

+/- 91 miles from Atlanta Airport

+/- 165 miles from Savannah Port







3500 Lenox Road, Suite 1275 | Atlanta, GA 30326 | apexindustrialre.com

For more information, please contact:

**ANDY HEAD** 

Office: (404) 595-1466 (404) 713-4601 ahead@apexindustrialre.com

(404) 595-1538 (770) 658-4319 earnold@apexindustrialre.com

Although the information contained therein was provided from sources believed to be reliable, Apex Industrial makes no representation, expressed or implied, as to its accuracy and said information is subject to errors, omissions or changes.



### 10,000 SF AVAILABLE

105 Borders Way - Suite 106

Warner Robins, GA

# FLOOR PLAN





For more information, please contact:

### **ANDY HEAD**

Office: (404) 595-1466 Cell: (404) 713-4601 ahead@apexindustrialre.com

### **EVAN ARNOLD**

Office: (404) 595-1538 Cell: (770) 658-4319 earnold@apexindustrialre.com