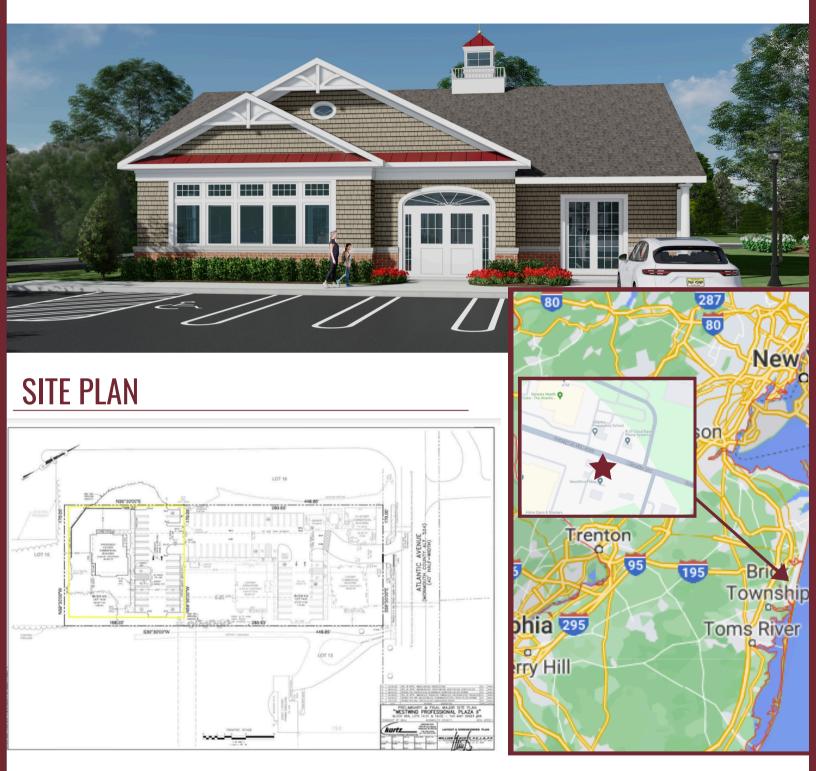

## **1903** Atlantic Ave Manasquan, NJ 08736

#### Westwind Professional Plaza II - Sale & Lease

### Site Description:

- (2) Office/Medical Condo Shells
  1,343 SF & 1,267 SF w/ full basement
- Zoning: OR5
- Approximately 8 months for site improvements and delivery of shell for interior fit-out