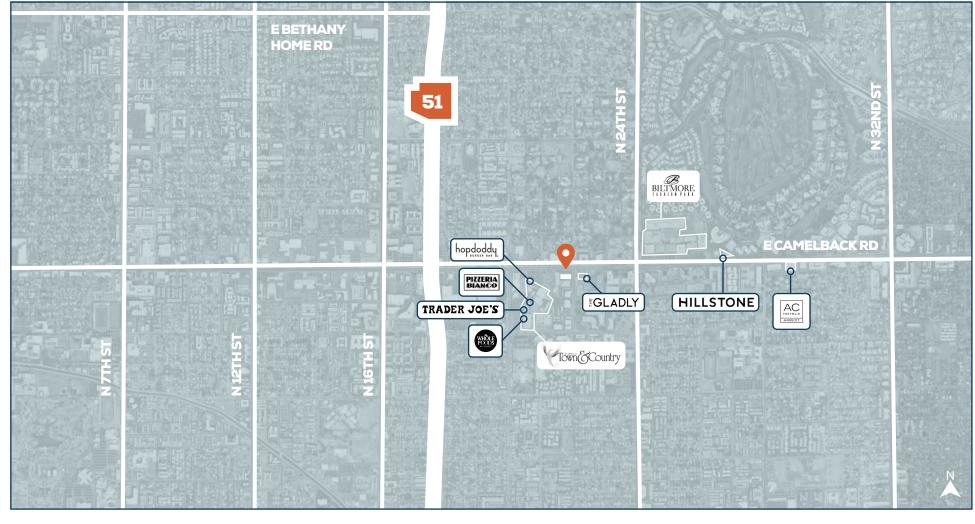

## Award-Winning Design with Urban Sophistication

Thoroughly modern lines evoke power and confidence in Phoenix's dynamic Biltmore neighborhood. Even though 2141 E. Camelback Road is conveniently close to all the action, it offers an attractive cocoon of privacy where you can achieve all your business goals.

## What's Nearby

| HOTEL    | AC Hotel by Marriott                                           | AC                       | <b>BILTMORE</b> |
|----------|----------------------------------------------------------------|--------------------------|-----------------|
| GROCERY  | Trader Joe's, Whole Foods                                      | MARRIOTT                 | FASHION PARK    |
| DINING   | The Gladly, Hillstone,<br>Hopdoddy Burger Bar, Pizzeria Bianco | WHÔLE<br>FOODS<br>MARKET | hopdoddy.       |
| SHOPPING | Town & Country<br>Shopping Center,                             |                          |                 |
|          | Biltmore Fashion Park                                          | EGLADLY                  |                 |