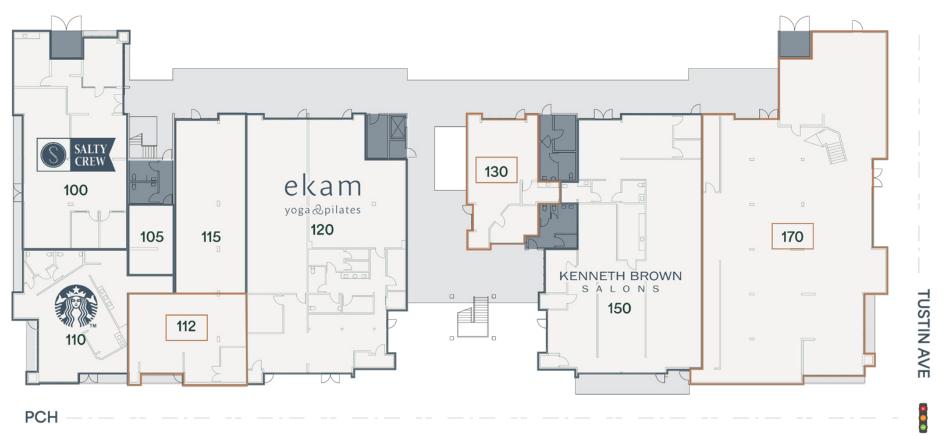

### Floor One

## 2-Levels (Unit 170 & 201) able to combine 12,071 RSF

|   | 1           |    |
|---|-------------|----|
| _ | loor        | WO |
|   | <b>1001</b> |    |

| _  | TENANT                       | (RSF) | TENANT                            | (RSF) | TENANT                   | (RSF) | _ | TENANT                                | (USF) | (RSF) | TENANT                                          | (USF) | (RSF) | TENANT                   | (USF) | (RSF) |
|----|------------------------------|-------|-----------------------------------|-------|--------------------------|-------|---|---------------------------------------|-------|-------|-------------------------------------------------|-------|-------|--------------------------|-------|-------|
| 10 | <b>0</b> Salty Crew          | 2,529 | 115 Golden Touch Cleaners         | 1,497 | 150 Kenneth Brown Salons | 4,087 |   | 200 Saunders & Wiant Architects, Inc. | 750   | 915   | 220 Visiting Angels Living Assistance Solutions | 351   | 428   | 255 Taylor Made Travel   | 414   | 505   |
| 10 | 5 Salty Crew Storage         | 353   | 120 Ekam Pilates                  | 4,269 | 170 AVAILABLE            | 6,145 |   | 201 AVAILABLE                         | 4,857 | 5,926 | 222 The Date Shop                               | 901   | 1,099 | 260 Wells Fargo Advisors | 409   | 499   |
| 11 | O Starbucks                  | 1,575 | 130 AVAILABLE (PATIO OPPORTUNITY) | 1,059 |                          |       |   | 202 Martinez Acupuncture              | 187   | 229   | 230 Le Colffeur                                 | 1,248 | 1,522 | 270 Skin Care by Jenet   | 1,430 | 1,744 |
| 11 | 2 AVAILABLE (DO NOT DISTURB) | 1,105 |                                   |       |                          |       |   | 210 Fine Art Brokers & Appraisers     | 240   | 293   | 244 AVAILABLE (DO NOT DISTURB)                  | 1,864 | 2,274 | 280 Salty Crew           | 1,278 | 1,278 |
|    |                              |       |                                   |       |                          |       |   | 215 Marble Solutions                  | 808   | 986   |                                                 |       |       |                          |       |       |