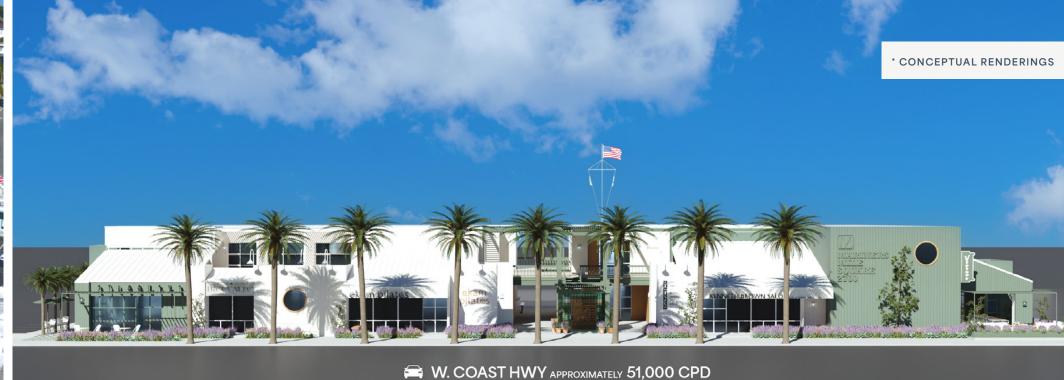

# Mariners Mile Square

2700 W. COAST HWY, NEWPORT, CA 92663

RETAIL/OFFICE SPACE AVAILABLE

MAJOR 2024/2025 UPGRADES COMING SOON

# OVERVIEW PROPERTY HIGHLIGHTS

RETAIL/OFFICE SPACE AVAILABLE

### UNDER NEW MANAGEMENT

- Large dedicated surface parking lot provides convenient parking.
   In addition, the Property benefits from substantial city/metered parking contiguous to the Property
- Located on PCH with incredible frontage & flanked by two major signalized intersections (Tustin Ave & Riverside Ave)

- Platinum demographics in the surrounding area as well as regional pull
- Flexible array of spaces that can be made available & uses to be accommodated
- Multi-million dollar upgrades coming soon!