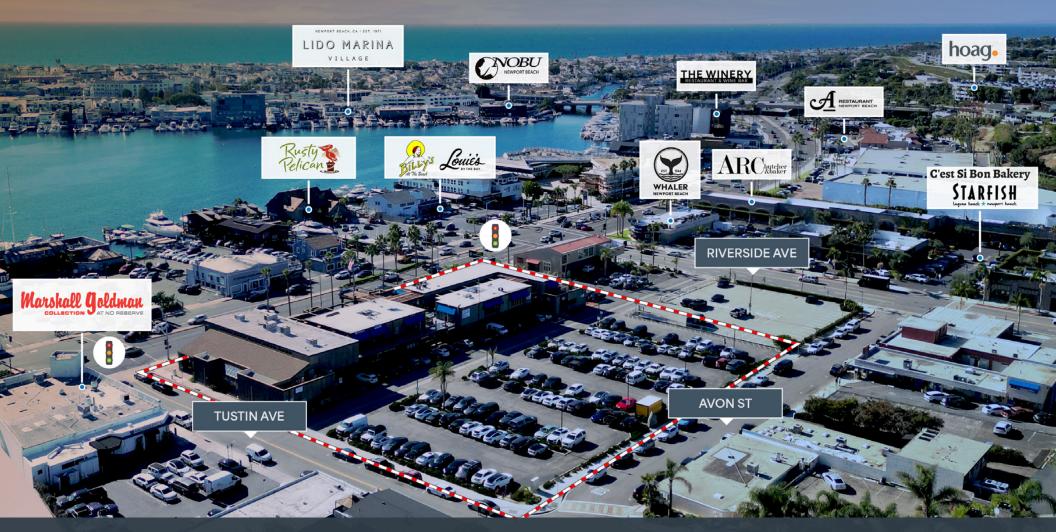

### UNDER NEW MANAGEMENT

- Large dedicated surface parking lot provides convenient parking.
   In addition, the Property benefits from substantial city/metered parking contiguous to the Property
- Located on PCH with incredible frontage & flanked by two major signalized intersections (Tustin Ave & Riverside Ave)

- Platinum demographics in the surrounding area as well as regional pull
- Flexible array of spaces that can be made available & uses to be accommodated
- Multi-million dollar upgrades coming soon!

## PREMISE SURROUNDING PARKING

59 metered parking

12 spaces along PCH

18 spaces along Tustin Avenue

29 spaces along Avon Street

60

public parking field (paid)

1

premise surface parking