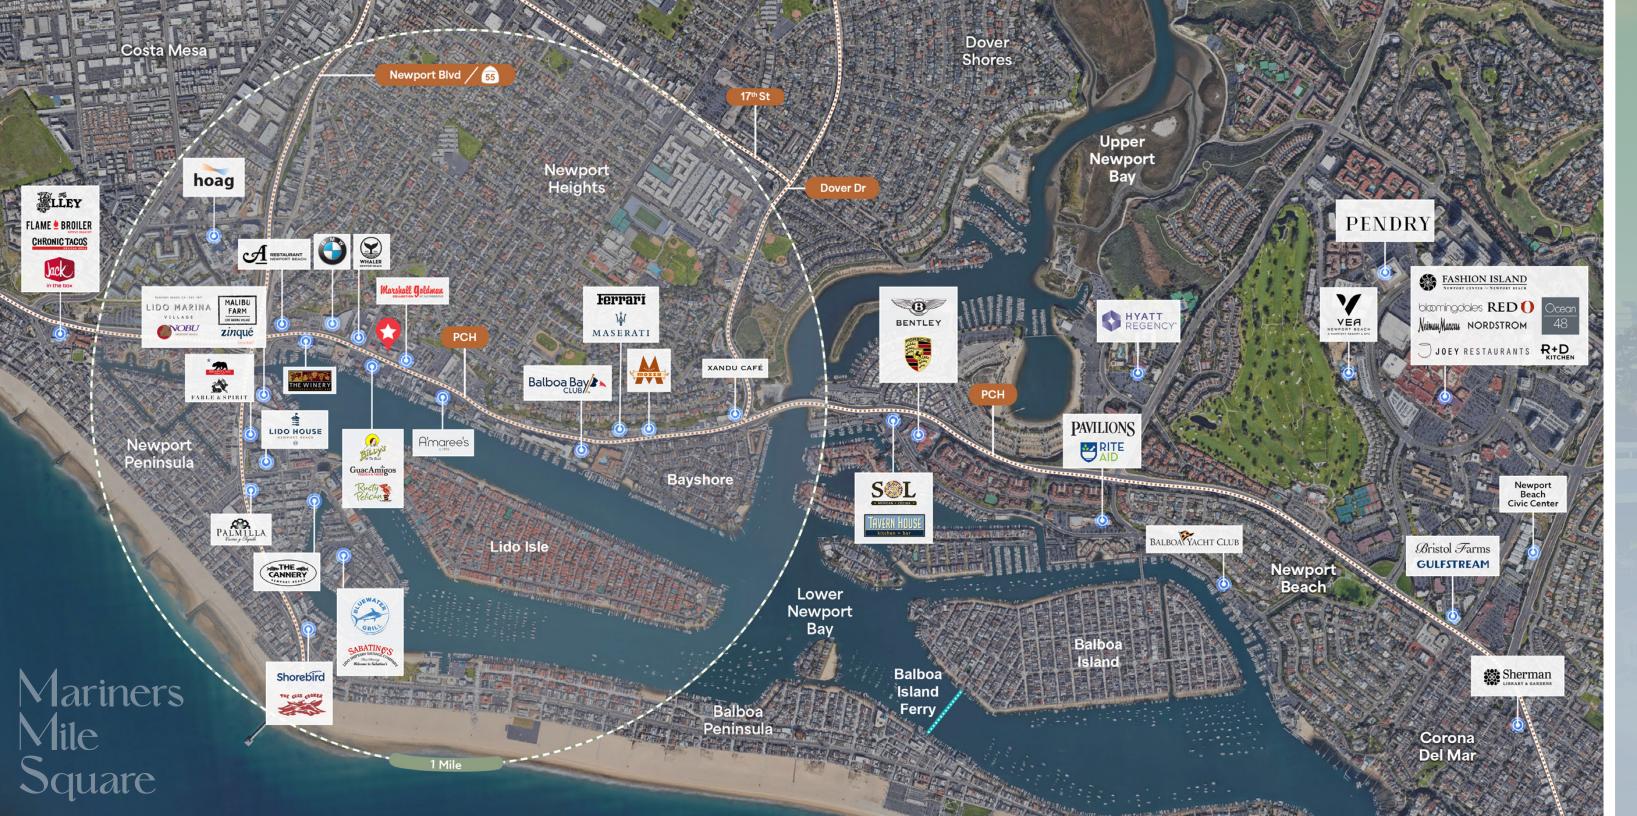

# TRADE AREA DEMOGRAPHICS

### ONE MILE

Population (2024) / 19,457
Forecast Population (2029) / 19,261
Daytime Population / 23,042
Household / 9,028
Avg HH Income / \$193,217
Median Income / \$120,736
Median Age / 39

### THREE MILES

Population (2024) / 112,143
Forecast Population (2029) / 113,459
Daytime Population / 72,423
Household / 46,179
Avg HH Income / \$172,831
Median Income / \$111,957
Median Age / 39

### FIVE MILES

Population (2024) / 234,956
Forecast Population (2029) / 235,993
Daytime Population / 184,083
Household / 95,161
Avg HH Income / \$174,819
Median Income / \$116,280
Median Age / 40