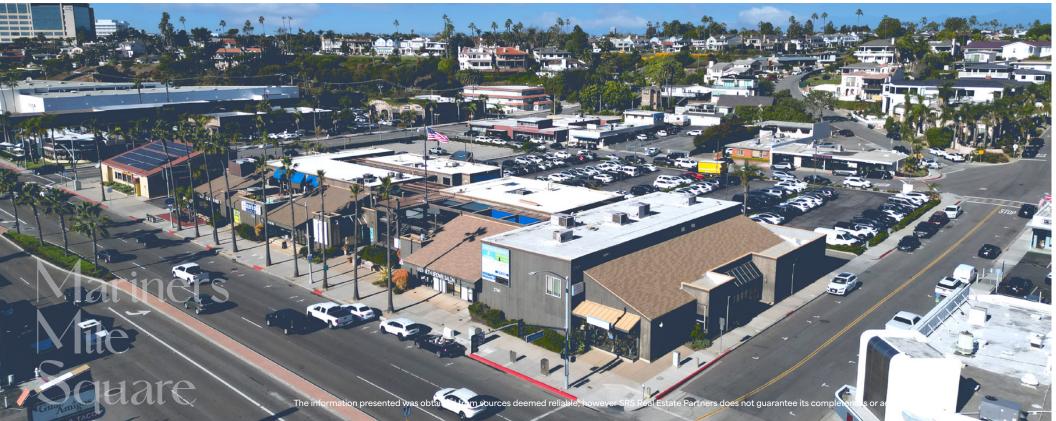

# Mariners Mile Square

2700 W. COAST HWY, NEWPORT, CA 92663

RETAIL/OFFICE SPACE AVAILABLE

MAJOR 2024/2025 UPGRADES COMING SOON

# OVERVIEW PROPERTY HIGHLIGHTS

RETAIL/OFFICE SPACE AVAILABLE

### UNDER NEW MANAGEMENT

- Large dedicated surface parking lot provides convenient parking.
   In addition, the Property benefits from substantial city/metered parking contiguous to the Property
- Located on PCH with incredible frontage & flanked by two major signalized intersections (Tustin Ave & Riverside Ave)