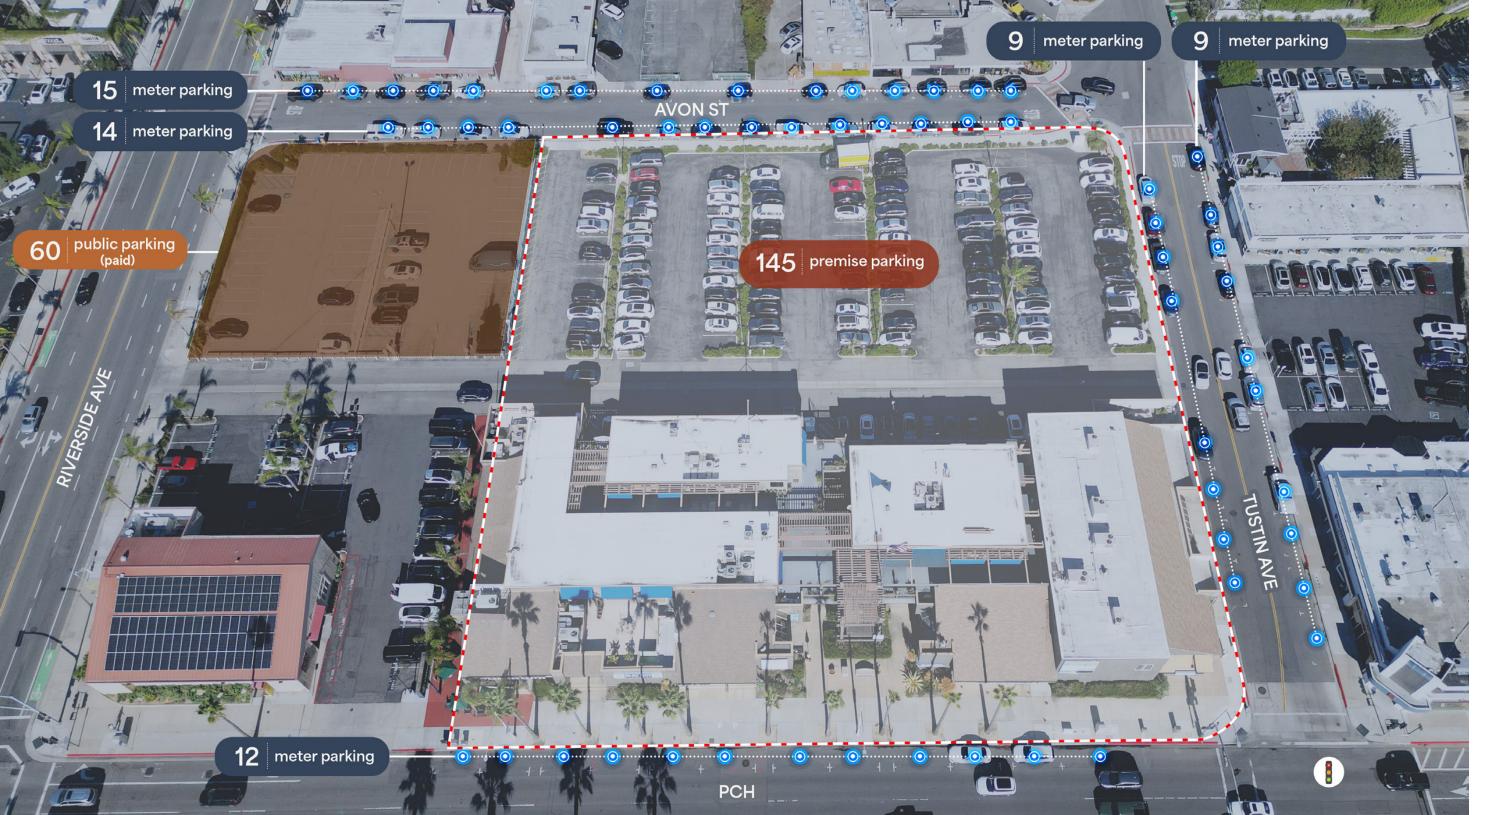

## PREMISE SURROUNDING PARKING

59 metered parking

12 spaces along PCH

18 spaces along Tustin Avenue

29 spaces along Avon Street

60

public parking field (paid)

1

premise surface parking