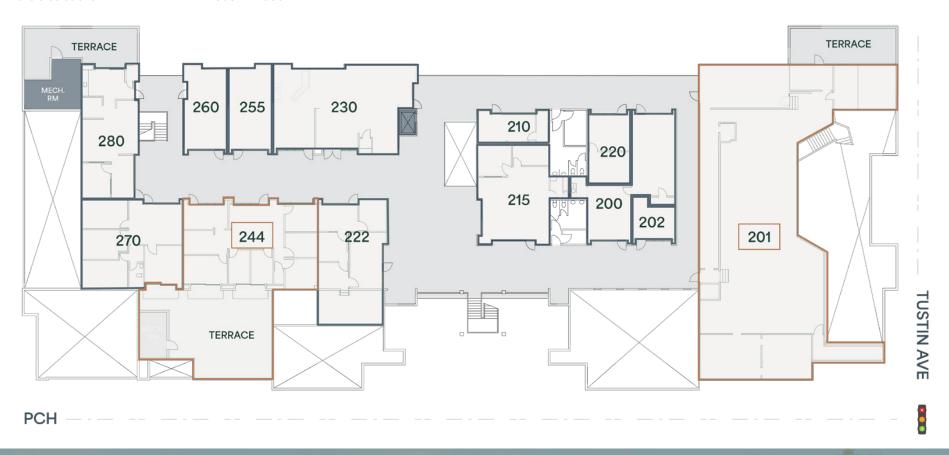

## 2-Levels (Unit 170 & 201) able to combine 12,071 RSF

|   | 1           |    |
|---|-------------|----|
| _ | loor        | WO |
|   | <b>1001</b> |    |

| _  | TENANT                       | (RSF) | TENANT                            | (RSF) | TENANT                   | (RSF) | _ | TENANT                                | (USF) | (RSF) | TENANT                                          | (USF) | (RSF) | TENANT                   | (USF) | (RSF) |
|----|------------------------------|-------|-----------------------------------|-------|--------------------------|-------|---|---------------------------------------|-------|-------|-------------------------------------------------|-------|-------|--------------------------|-------|-------|
| 10 | <b>0</b> Salty Crew          | 2,529 | 115 Golden Touch Cleaners         | 1,497 | 150 Kenneth Brown Salons | 4,087 |   | 200 Saunders & Wiant Architects, Inc. | 750   | 915   | 220 Visiting Angels Living Assistance Solutions | 351   | 428   | 255 Taylor Made Travel   | 414   | 505   |
| 10 | 5 Salty Crew Storage         | 353   | 120 Ekam Pilates                  | 4,269 | 170 AVAILABLE            | 6,145 |   | 201 AVAILABLE                         | 4,857 | 5,926 | 222 The Date Shop                               | 901   | 1,099 | 260 Wells Fargo Advisors | 409   | 499   |
| 11 | O Starbucks                  | 1,575 | 130 AVAILABLE (PATIO OPPORTUNITY) | 1,059 |                          |       |   | 202 Martinez Acupuncture              | 187   | 229   | 230 Le Colffeur                                 | 1,248 | 1,522 | 270 Skin Care by Jenet   | 1,430 | 1,744 |
| 11 | 2 AVAILABLE (DO NOT DISTURB) | 1,105 |                                   |       |                          |       |   | 210 Fine Art Brokers & Appraisers     | 240   | 293   | 244 AVAILABLE (DO NOT DISTURB)                  | 1,864 | 2,274 | 280 Salty Crew           | 1,278 | 1,278 |
|    |                              |       |                                   |       |                          |       |   | 215 Marble Solutions                  | 808   | 986   |                                                 |       |       |                          |       |       |