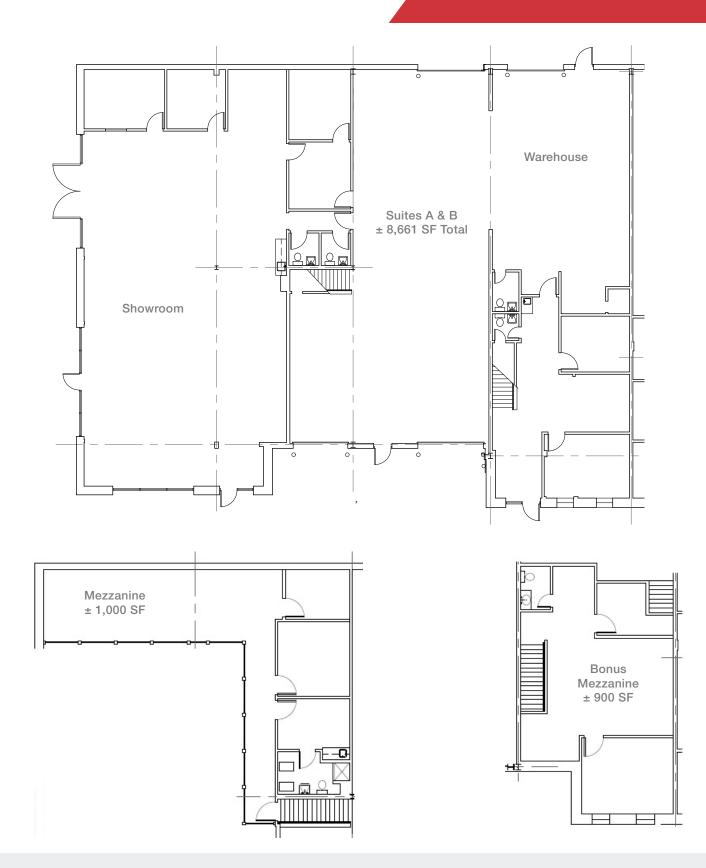

## Property Features 1012 NE Jib Court | Lee's Summit, MO

- Suite A & B: ± 8,661 SF Total
- Quality showroom, warehouse, and office space available
- ± 2,000 SF of Office (± 1,000 SF in Mezzanine)
- Additional ± 900 SF of Bonus Mezzanine not included in the total SF
- 19-21' Clear height
- Four (4) Drive-in doors (drive-through capability)
- Located in Lakewood Business Park, just off of I-470 Highway and Woods Chapel Road in Lee's Summit
- Lease Rate: \$6,459.66 per month Plus CAM

## Office/Warehouse for Lease

1012 NE Jib Court | Lee's Summit, MO

4400 College Boulevard, Suite 170 Overland Park, Kansas 66211 +1 913 362 1000

nai-heartland.com

For Lease Floor Plan 1012 NE Jib Court | Lee's Summit, MO