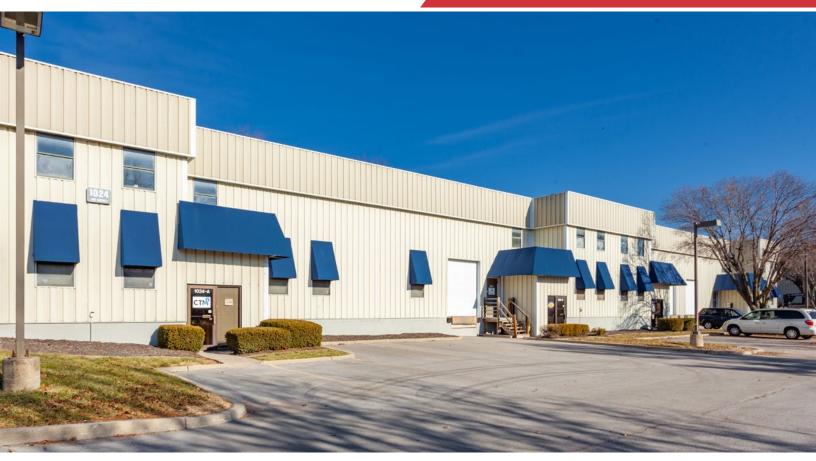

## For Lease Office/Warehouse

Lakewood Business Park Lee's Summit, MO

## Property Features 1012 NE Jib Court | Lee's Summit, MO

- Suite A & B: ± 8,661 SF Total
- Quality showroom, warehouse, and office space available
- ± 2,000 SF of Office (± 1,000 SF in Mezzanine)
- Additional ± 900 SF of Bonus Mezzanine not included in the total SF
- 19-21' Clear height
- Four (4) Drive-in doors (drive-through capability)
- Located in Lakewood Business Park, just off of I-470 Highway and Woods Chapel Road in Lee's Summit
- Lease Rate: \$6,459.66 per month Plus CAM