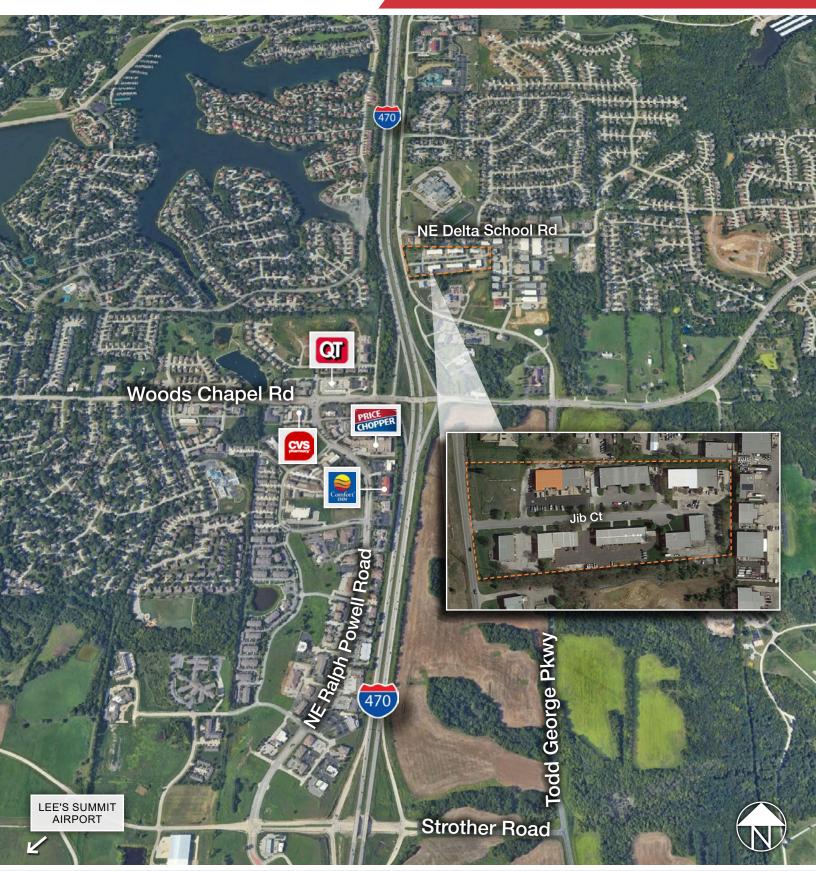

## Property Features 1012 NE Jib Court | Lee's Summit, MO

- Suite A & B: ± 8,661 SF Total
- Quality showroom, warehouse, and office space available
- ± 2,000 SF of Office (± 1,000 SF in Mezzanine)
- Additional ± 900 SF of Bonus Mezzanine not included in the total SF
- 19-21' Clear height
- Four (4) Drive-in doors (drive-through capability)
- Located in Lakewood Business Park, just off of I-470 Highway and Woods Chapel Road in Lee's Summit
- Lease Rate: \$6,459.66 per month Plus CAM