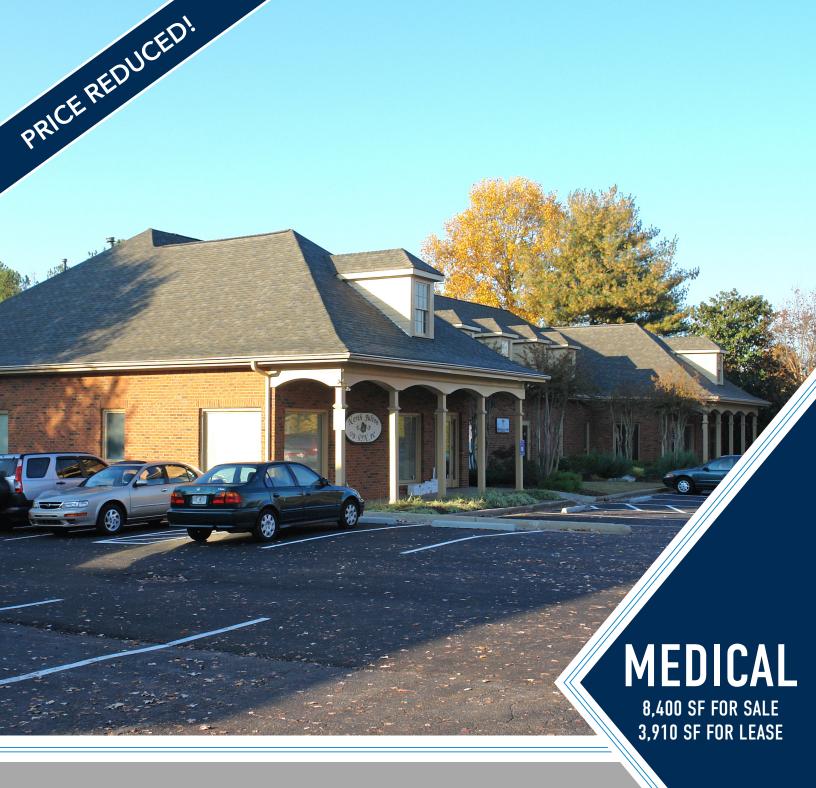

# 1305 HEMBREE RD

Roswell, GA 30076

#### FOR SALE:

- » 8,400 SF medical office building
- » 0.71 AC parcel
- » Multi-Tenant building with Rheumatologist and Occupational Medicine
- » Tenants have short-term leases, providing owner/user with the opportunity for cashflow and future expansion

### **AMENITIES:**

- » Across Street from Wellstar North Fulton Hospital
- » Street visibility off Hembree Road
- » Building and monument signage available
- » 4/1,000 parking ratio
- » Neighbored by other medical professionals
- » Approx. 3 miles to Avalon
- » Approx. 2.6 miles to GA-400 / US-19