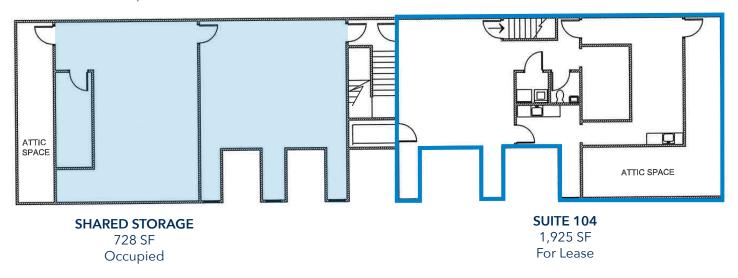

#### FOR LEASE:

» 3,910 SF 2nd-generation dental space

#### Second Floor 2,653 SF total