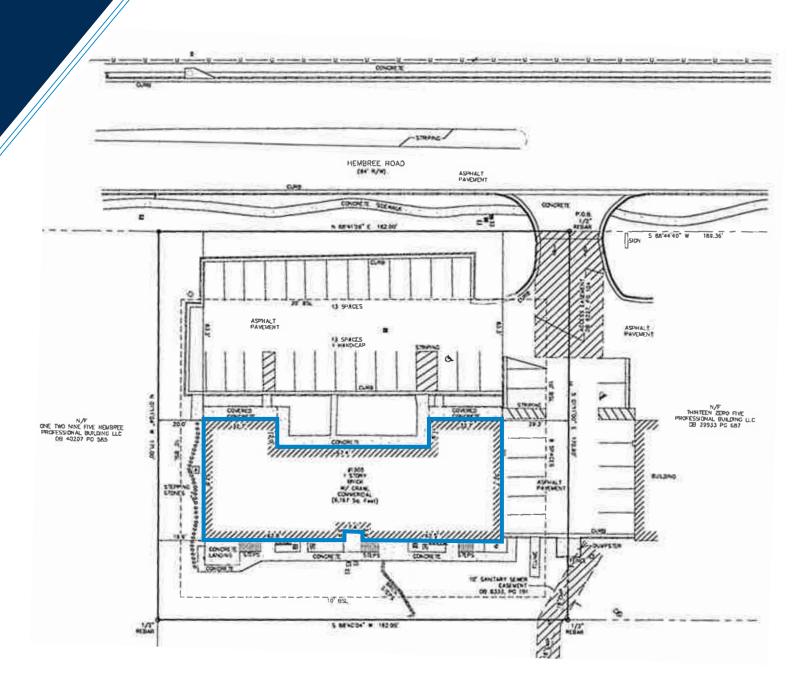

# 1305 HEMBREE RD

Roswell, GA 30076







#### FOR SALE:

- » 8,400 SF medical office building
- » 0.71 AC parcel
- » Multi-Tenant building with Rheumatologist and Occupational Medicine
- » Tenants have short-term leases, providing owner/user with the opportunity for cashflow and future expansion

### **AMENITIES:**

- » Across Street from Wellstar North Fulton Hospital
- » Street visibility off Hembree Road
- » Building and monument signage available
- » 4/1,000 parking ratio
- » Neighbored by other medical professionals
- » Approx. 3 miles to Avalon
- » Approx. 2.6 miles to GA-400 / US-19

#### FOR LEASE:

» 3,910 SF 2nd-generation dental space







#### Second Floor 2,653 SF total





# SITE SURVEY:







# CONTACT:

Sam Farmer

678.371.7216 // sfarmer@skcr.com

Daniel Topping 404.226.0297 // dtopping@skcr.com