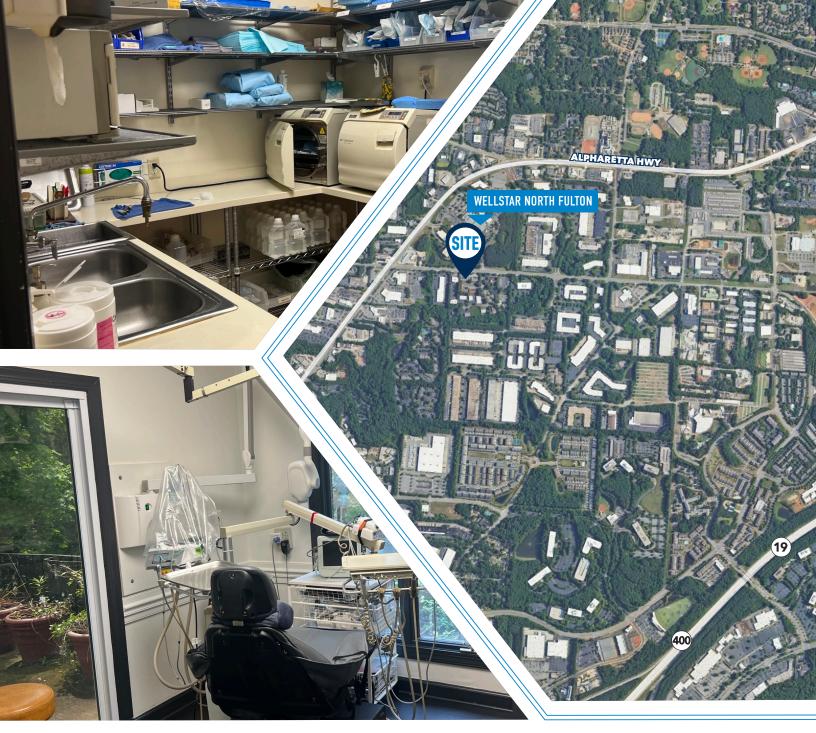

### **AMENITIES:**

- » Across Street from Wellstar North Fulton Hospital
- » Street visibility off Hembree Road
- » Building and monument signage available
- » 4/1,000 parking ratio
- » Neighbored by other medical professionals
- » Approx. 3 miles to Avalon
- » Approx. 2.6 miles to GA-400 / US-19