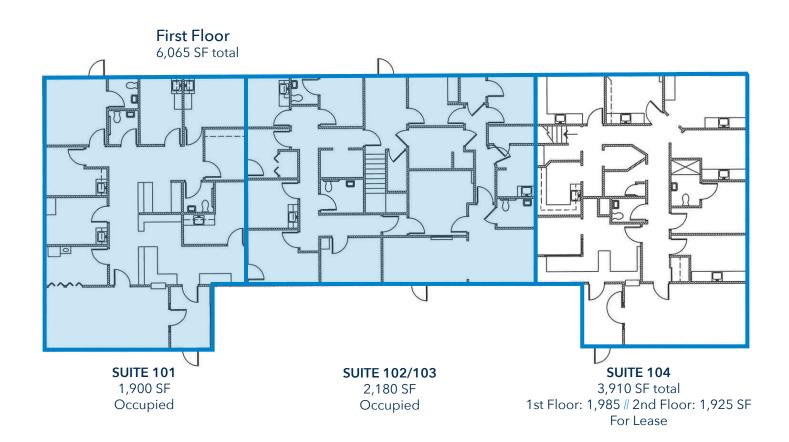

#### FOR LEASE:

» 3,910 SF 2nd-generation dental space

#### Second Floor 2,653 SF total