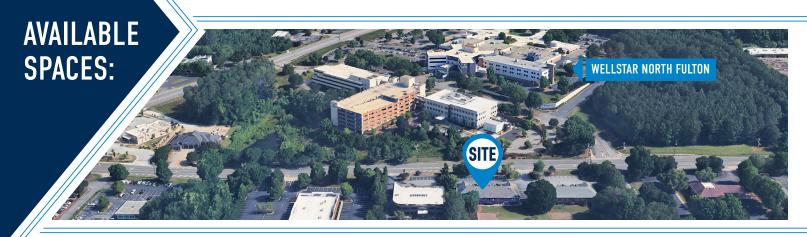

### **AMENITIES:**

- » Across Street from Wellstar North Fulton Hospital
- » Street visibility off Hembree Road
- » Building and monument signage available
- » 4/1,000 parking ratio
- » Neighbored by other medical professionals
- » Approx. 3 miles to Avalon
- » Approx. 2.6 miles to GA-400 / US-19

# SITE SURVEY: