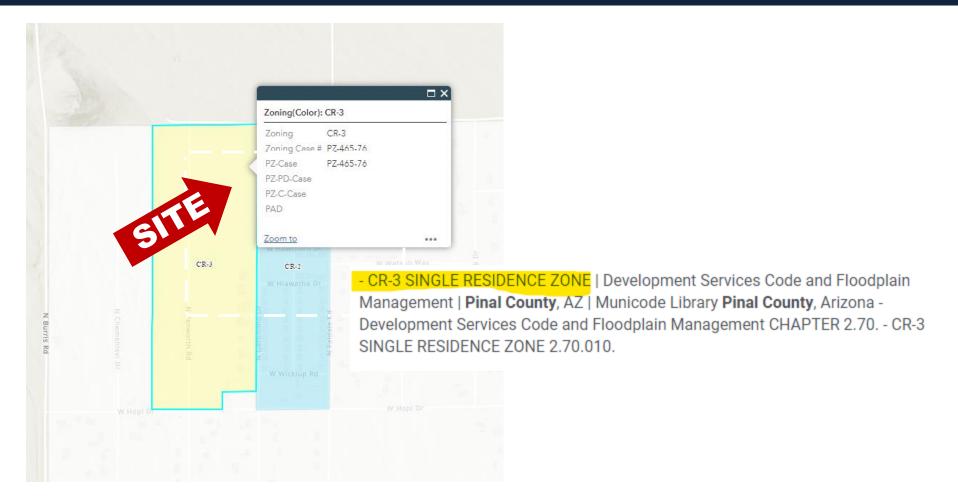

### **ZONING: I-2 (CITY OF CASA GRANDE GENERAL INDUSTRIAL)**

The information contained herein from sources deemed reliable. Broker has no reason to doubt its accuracy but do not guarantee it. It is the responsibility of the person reviewing it to independently verify it. This information package is subject to change, prior sale or complete withdrawal without notification.