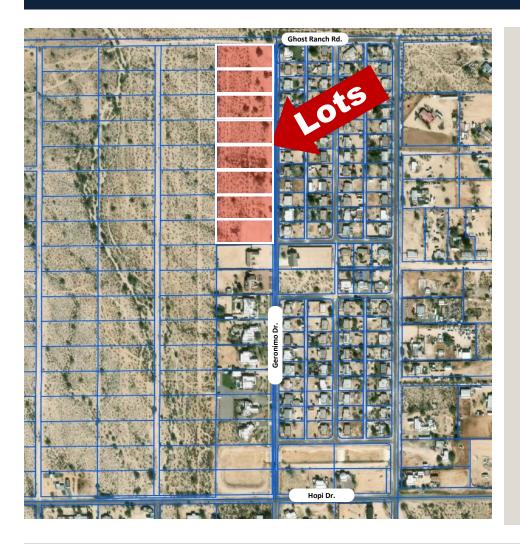

Single Family Lots with Amazing Spacious Views

**Eight consecutive 1 Acre Lots on the Northside of Casa Grande.** 

Gorgeous Views to the West with Custom Built Homes directly South of Lots.

Location: Hopi Dr/Geronimo Dr.

Rev 2024..03.30

- Price: \$995,000 (\$124,375 per lot)
- Size / APN: 509-30-003, 509-30-010, 509-30-015, 509-30-022, 509-30-027, 509-30-038, 509-30-043, 509-30-054
  - Zoning: Residential Rural- Single Family
  - Utilities: Power (APS), water (AZ Water Co), sewer (City of Casa Grande, gas (Southwest Gas)
- Comments: ✓ Sale Price is for all 8 lots, pricing may differ for sales of individual lots
  - ✓ Broker Rock Earle is principal of seller
  - ✓ Seller may carry; submit