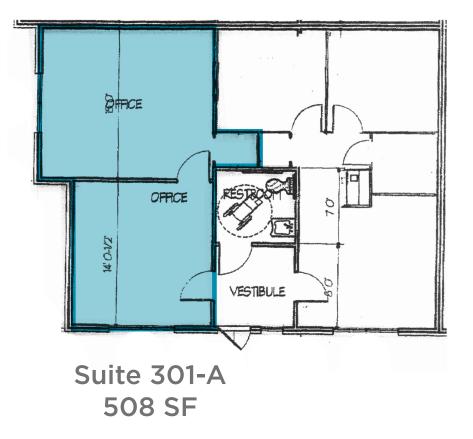

### AVAILABLE SPACES

| ADDRESS              | UNIT  | AVAILABLE SF | RENTAL RATE    | SPACE DETAILS                               |
|----------------------|-------|--------------|----------------|---------------------------------------------|
| 5077 Waterford Drive | 301-A | 508 SF       | \$14.75/SF NNN |                                             |
| 5077 Waterford Drive | 304   | 564 SF       | \$14.75/SF NNN | Max contiguous 1,692 SF                     |
| 5077 Waterford Drive | 306   | 1,128 SF     | \$14.75/SF NNN | Max contiguous 1,692 SF                     |
| 5081 Waterford Drive |       | 6,700 SF     | \$14.75/SF NNN | Proposed, Build-to-suit, 12 month lead time |