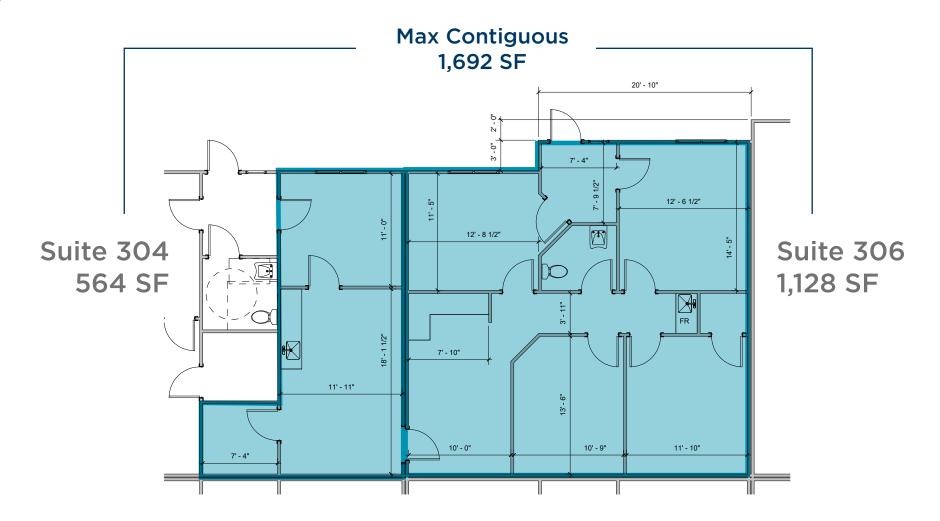

### AVAILABLE SPACES

| ADDRESS              | UNIT  | AVAILABLE SF | RENTAL RATE    | SPACE DETAILS                               |
|----------------------|-------|--------------|----------------|---------------------------------------------|
| 5077 Waterford Drive | 301-A | 508 SF       | \$14.75/SF NNN |                                             |
| 5077 Waterford Drive | 304   | 564 SF       | \$14.75/SF NNN | Max contiguous 1,692 SF                     |
| 5077 Waterford Drive | 306   | 1,128 SF     | \$14.75/SF NNN | Max contiguous 1,692 SF                     |
| 5081 Waterford Drive |       | 6,700 SF     | \$14.75/SF NNN | Proposed, Build-to-suit, 12 month lead time |