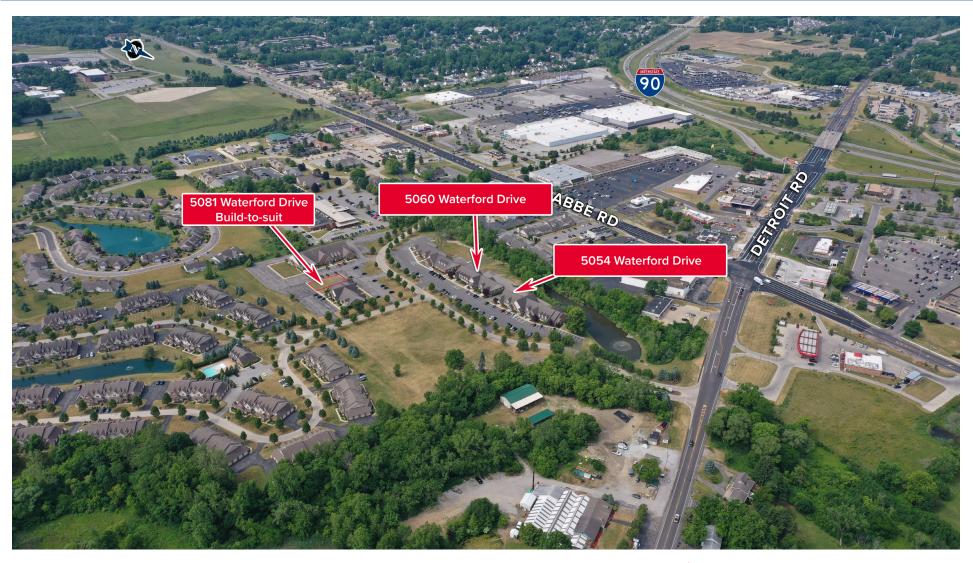

F NNN |                                             |
| 5077 Waterford Drive | 304   | 564 SF       | \$14.75/SF NNN | Max contiguous 1,692 SF                     |
| 5077 Waterford Drive | 306   | 1,128 SF     | \$14.75/SF NNN | Max contiguous 1,692 SF                     |
| 5081 Waterford Drive |       | 6,700 SF     | \$14.75/SF NNN | Proposed, Build-to-suit, 12 month lead time |

### **PROPERTY HIGHLIGHTS**

- Class A office space available for lease
- Move-in ready options or build-to-suit
- Building signage available
- 24/7 control of HVAC
- Efficient layouts with no add-on factor
- Direct Suite entrance off the parking lot
- Easy access to I-90







5077 Waterford Drive







### 5077 Waterford Drive







#### 5081 Waterford Drive







### Flexible Office Options for Lease



CONNOR REDMAN / Vice President / credman@crescorealestate.com / +1 216 525 1493





#### Flexible Office Options for Lease



#### **CONNOR REDMAN** / Vice President / credman@crescorealestate.com / +1 216 525 1493

#### Independently Owned and Operated / A Member of the Cushman & Wakefield Alliance

Cushman & Wakefield Copyright 2023. No warranty or representation, express or implied, is made to the accuracy or completeness of the information contained herein, and same is submitted subject to errors, omissions, change of price, rental or other conditions, withdrawal without notice, and to any special listing conditions imposed by the property owner(s). As applicable, we make no representation as to the condition of the property (or properties) in question. A licensee at Cushman & Wakef