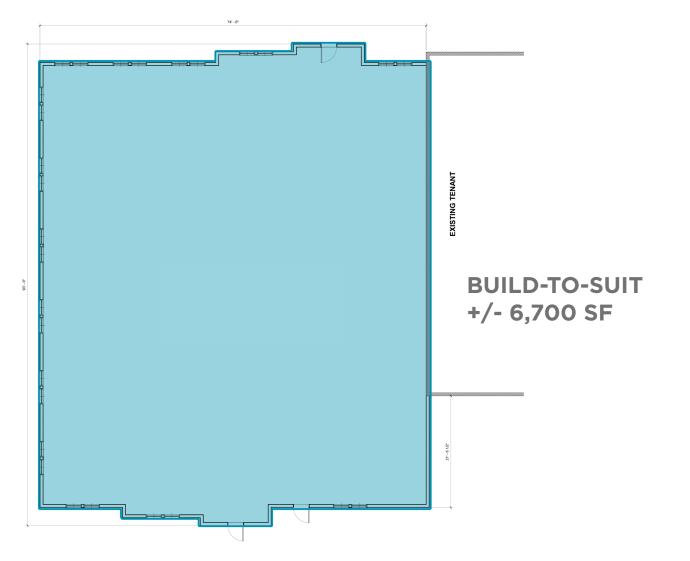

#### 5081 Waterford Drive

### AVAILABLE SPACES

| ADDRESS              | UNIT  | AVAILABLE SF | RENTAL RATE    | SPACE DETAILS                               |
|----------------------|-------|--------------|----------------|---------------------------------------------|
| 5077 Waterford Drive | 301-A | 508 SF       | \$14.75/SF NNN |                                             |
| 5077 Waterford Drive | 304   | 564 SF       | \$14.75/SF NNN | Max contiguous 1,692 SF                     |
| 5077 Waterford Drive | 306   | 1,128 SF     | \$14.75/SF NNN | Max contiguous 1,692 SF                     |
| 5081 Waterford Drive |       | 6,700 SF     | \$14.75/SF NNN | Proposed, Build-to-suit, 12 month lead time |