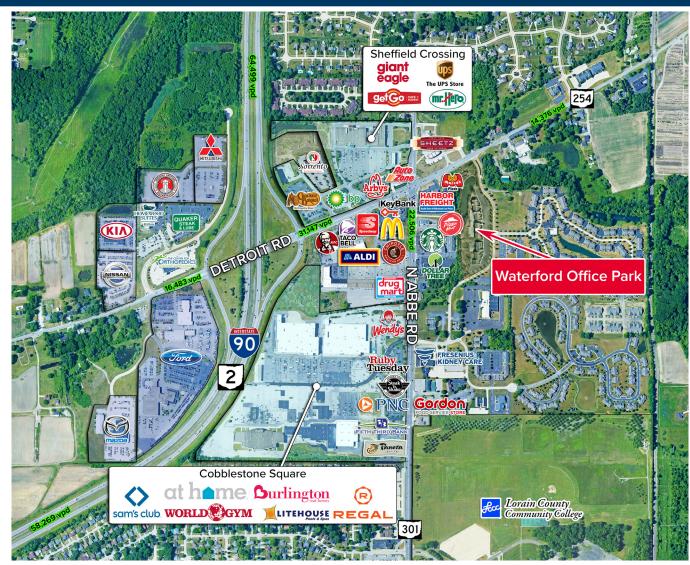

### **PROPERTY HIGHLIGHTS**

- Class A office space available for lease
- Move-in ready options or build-to-suit
- Building signage available
- 24/7 control of HVAC
- Efficient layouts with no add-on factor
- Direct Suite entrance off the parking lot
- Easy access to I-90