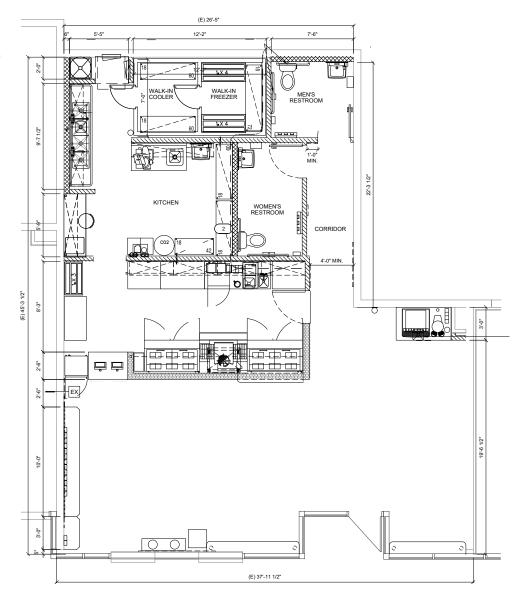

# Suite 2710

- + Former sandwhich shop
- + Kitchen/prep area with sink in rear of space
- + Two private restrooms
- + Walk-in cooler & freezer
- + Grease interceptor
- + Expansive storefront