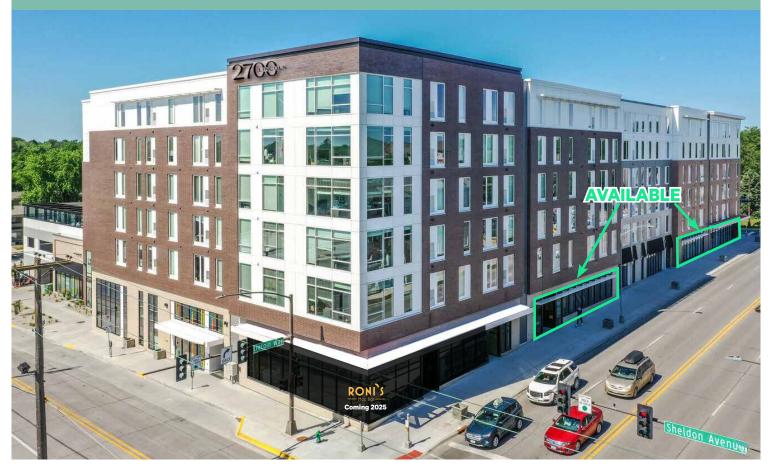

### **Building Features**

+ Mixed-use property with 177 units and 537 total beds

2702 - 2710 Lincoln Way

www.cbre.com/desmoines

Ames, IA 50014

- + Co-tenant includes Roni's Mac Bar
- + OPEX: \$9.00/SF
- + Located in Ames Campus Town district
- + On-site surface parking in rear and nearby street parking

### **2700 Lincoln** 2702 - 2710 Lincoln Way | Ames, IA 50014