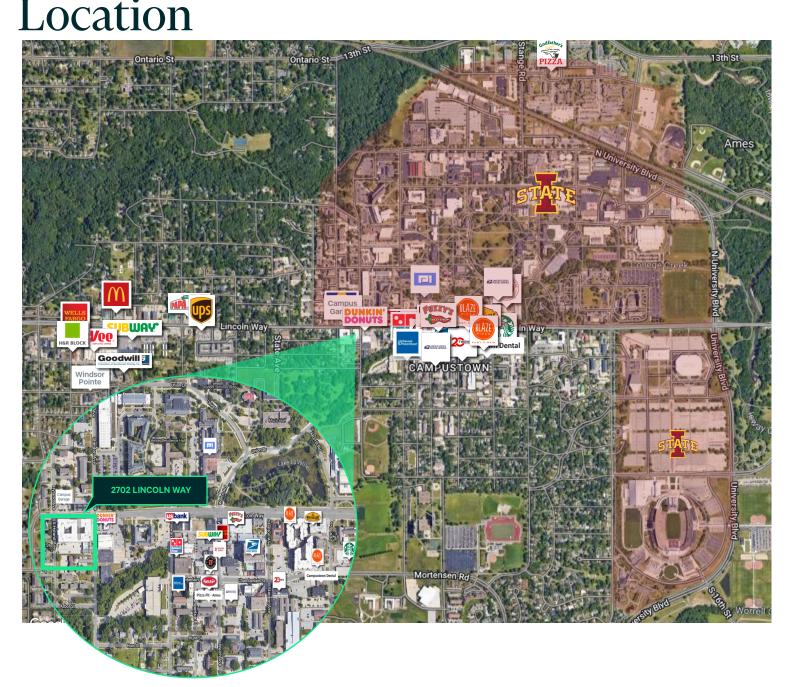

### **Building Features**

+ Mixed-use property with 177 units and 537 total beds

2702 - 2710 Lincoln Way

www.cbre.com/desmoines

Ames, IA 50014

- + Co-tenant includes Roni's Mac Bar
- + OPEX: \$9.00/SF
- + Located in Ames Campus Town district
- + On-site surface parking in rear and nearby street parking