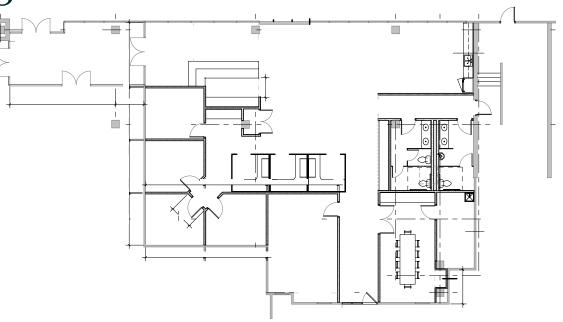

# Suite 2708

- + Reception
- + 3 private offices
- + Conference room
- + Break area/kitchenette
- + Open workstation space
- + Two private restrooms
- + Private outdoor patio