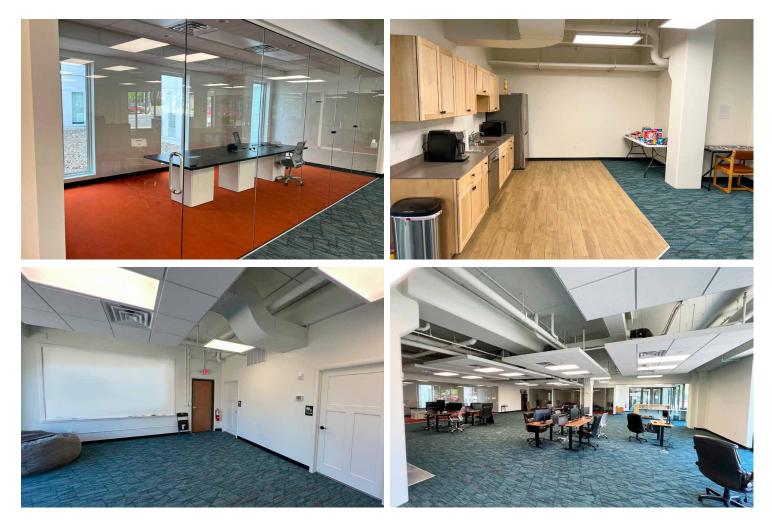

# Suite 2708

- + Reception
- + 3 private offices
- + Conference room
- + Break area/kitchenette
- + Open workstation space
- + Two private restrooms
- + Private outdoor patio

# Suite 2710

- + Former sandwhich shop
- + Kitchen/prep area with sink in rear of space
- + Two private restrooms
- + Walk-in cooler & freezer
- + Grease interceptor
- + Expansive storefront