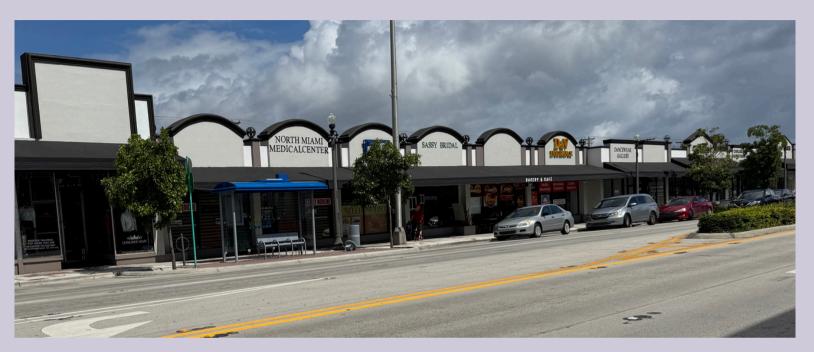

## **Taft Retail Center**

845 NE 125th St., North Miami, Florida 33161

### VACANT UNIT 1,350 SF.

Taft Retail Center is a one-story, detached, concrete block and stucco, strip retail center built in 1948 and 1985 and is in good condition. The structure is 21,600 SF. in a rectangular shape and on grade with all utilities available to it.

The property is located across the Street from Dollar Tree and Chase. This location is in North Miami. Nearby parks include Cagni Park, Griffing Park and Burk Recreation Center.