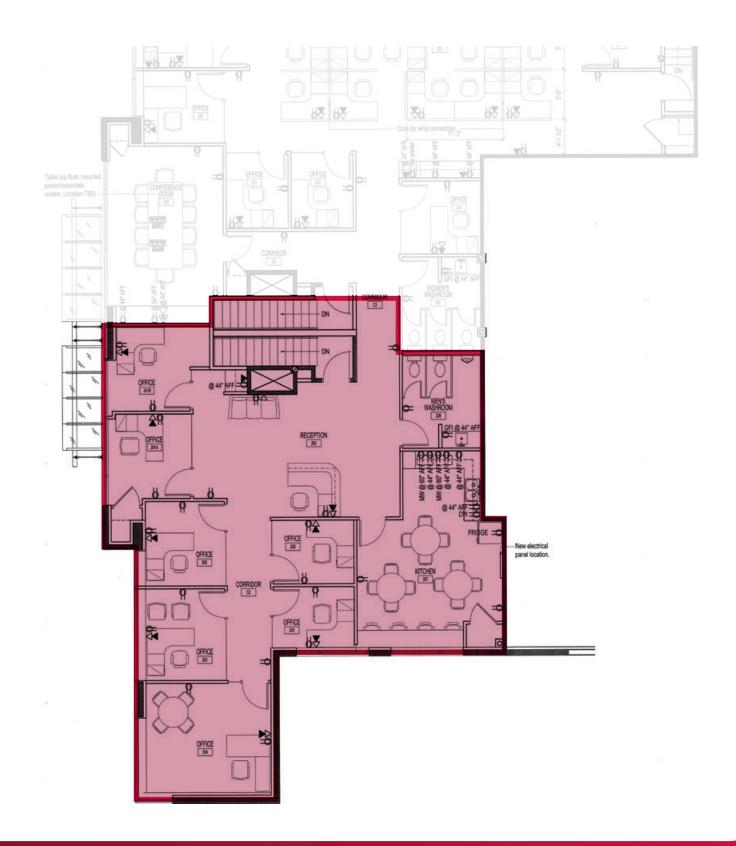

# **Unit 201 Floor Plan**

# Available Area

1,960 SF second floor office

\*All measurements are approximate and must be verified by the tenant