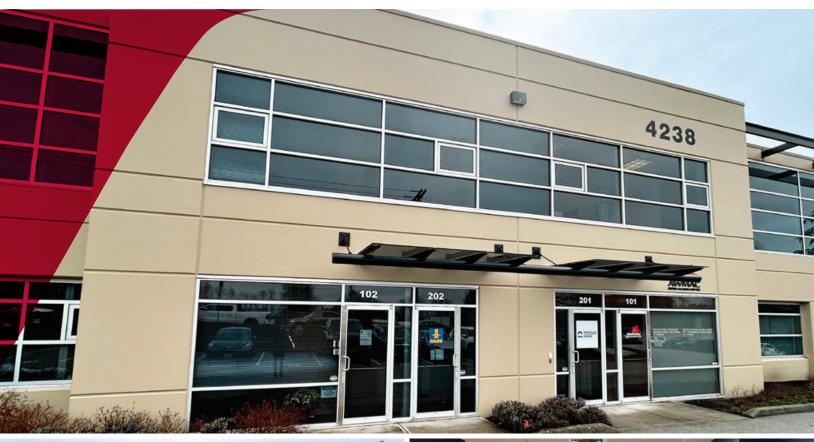

# FOR LEASE | OFFICE UNIT 201 - 4238 LOZELLS AVENUE BURNABY, BC

- ▶ 1,960 SF Second Floor Office Space in Lakeview Business Park
- **▶** Walking Distance to Transit
- Ample Parking
- ► Modern/Affordable Furnished Office Unit

#### Location

The subject property is strategically located in Lakeview Business Park, situated on the North side of Burnaby Lake, one block from Winston Street. Access is excellent from Lougheed Highway and the Trans-Canada Highway.

## **Features**

- ► High-end office space
- ▶ 6 private offices
- ► Server and storage room
- ▶ Boardroom
- ► HVAC controlled offices
- ► Tilt-up concrete construction with ample glazing
- ► Facility constructed in 2012
- ► Walking distance to rapid transit (Lake City Way)
- ► Move-in ready
- ► Fully furnished
- ► Large lunchroom
- ▶ New dishwasher, two microwaves, and full-size fridge