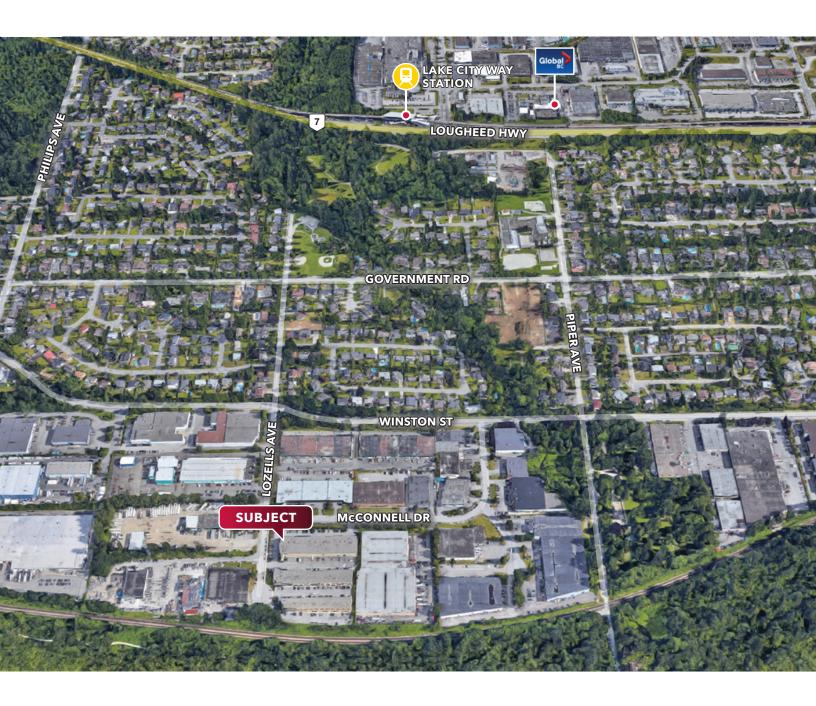

#### Location

The subject property is strategically located in Lakeview Business Park, situated on the North side of Burnaby Lake, one block from Winston Street. Access is excellent from Lougheed Highway and the Trans-Canada Highway.