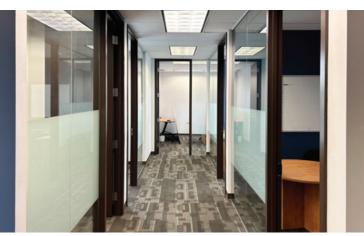

## **Features**

- ► High-end office space
- ▶ 6 private offices
- ► Server and storage room
- ▶ Boardroom
- ► HVAC controlled offices
- ► Tilt-up concrete construction with ample glazing
- ► Facility constructed in 2012
- ► Walking distance to rapid transit (Lake City Way)
- ► Move-in ready
- ► Fully furnished
- ► Large lunchroom
- ▶ New dishwasher, two microwaves, and full-size fridge