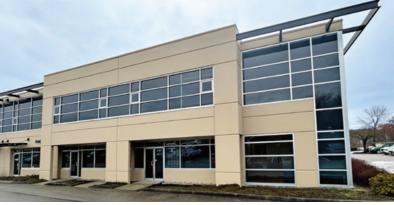

# FOR LEASE | OFFICE UNIT 201 - 4238 LOZELLS AVENUE BURNABY, BC

- ▶ 1,960 SF Second Floor Office Space in Lakeview Business Park
- **▶** Walking Distance to Transit
- Ample Parking
- ► Modern/Affordable Furnished Office Unit

#### Location

The subject property is strategically located in Lakeview Business Park, situated on the North side of Burnaby Lake, one block from Winston Street. Access is excellent from Lougheed Highway and the Trans-Canada Highway.

## **Features**

- ► High-end office space
- ▶ 6 private offices
- ► Server and storage room
- ▶ Boardroom
- ► HVAC controlled offices
- ► Tilt-up concrete construction with ample glazing
- ► Facility constructed in 2012
- ► Walking distance to rapid transit (Lake City Way)
- ► Move-in ready
- ► Fully furnished
- ► Large lunchroom
- ▶ New dishwasher, two microwaves, and full-size fridge