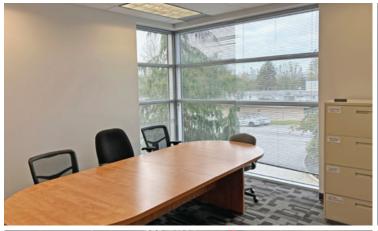

## **Features**

- ► High-end office space
- ▶ 6 private offices
- ► Server and storage room
- ▶ Boardroom
- ► HVAC controlled offices
- ► Tilt-up concrete construction with ample glazing
- ► Facility constructed in 2012
- ► Walking distance to rapid transit (Lake City Way)
- ► Move-in ready
- ► Fully furnished
- ► Large lunchroom
- ▶ New dishwasher, two microwaves, and full-size fridge