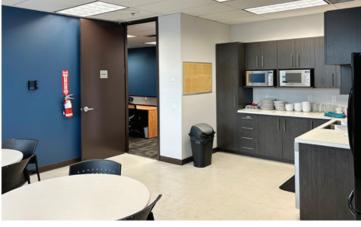

## **Features**

- ► High-end office space
- ▶ 6 private offices
- ► Server and storage room
- ▶ Boardroom
- ► HVAC controlled offices
- ► Tilt-up concrete construction with ample glazing
- ► Facility constructed in 2012
- ► Walking distance to rapid transit (Lake City Way)
- ► Move-in ready
- ► Fully furnished
- ► Large lunchroom
- ▶ New dishwasher, two microwaves, and full-size fridge