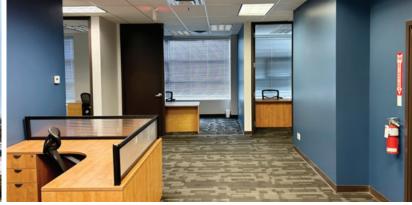

## **Features**

- ► High-end office space
- ▶ 6 private offices
- ► Server and storage room
- ▶ Boardroom
- ► HVAC controlled offices
- ► Tilt-up concrete construction with ample glazing
- ► Facility constructed in 2012
- ► Walking distance to rapid transit (Lake City Way)
- ► Move-in ready
- ► Fully furnished
- ► Large lunchroom
- ▶ New dishwasher, two microwaves, and full-size fridge