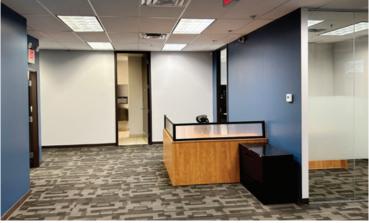

## **Features**

- ► High-end office space
- ▶ 6 private offices
- ► Server and storage room
- ▶ Boardroom
- ► HVAC controlled offices
- ► Tilt-up concrete construction with ample glazing
- ► Facility constructed in 2012
- ► Walking distance to rapid transit (Lake City Way)
- ► Move-in ready
- ► Fully furnished
- ► Large lunchroom
- ▶ New dishwasher, two microwaves, and full-size fridge