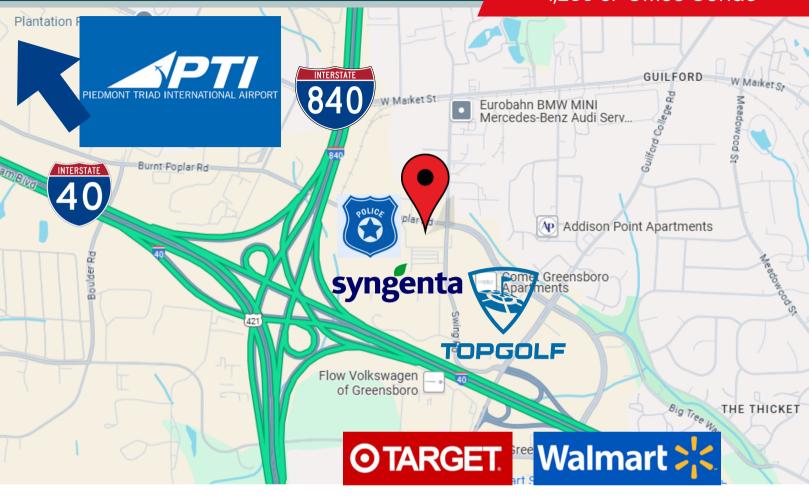

### **Key Features**

- $\checkmark$  ±1,250 SF fully conditioned office space
- √ Four (4) private offices
- √ Spacious conference room
- ✓ Break room
- ✓ Restroom
- ✓ Single-story office condo
- ✓ Ample on-site parking
- ✓ Convenient access to I-40