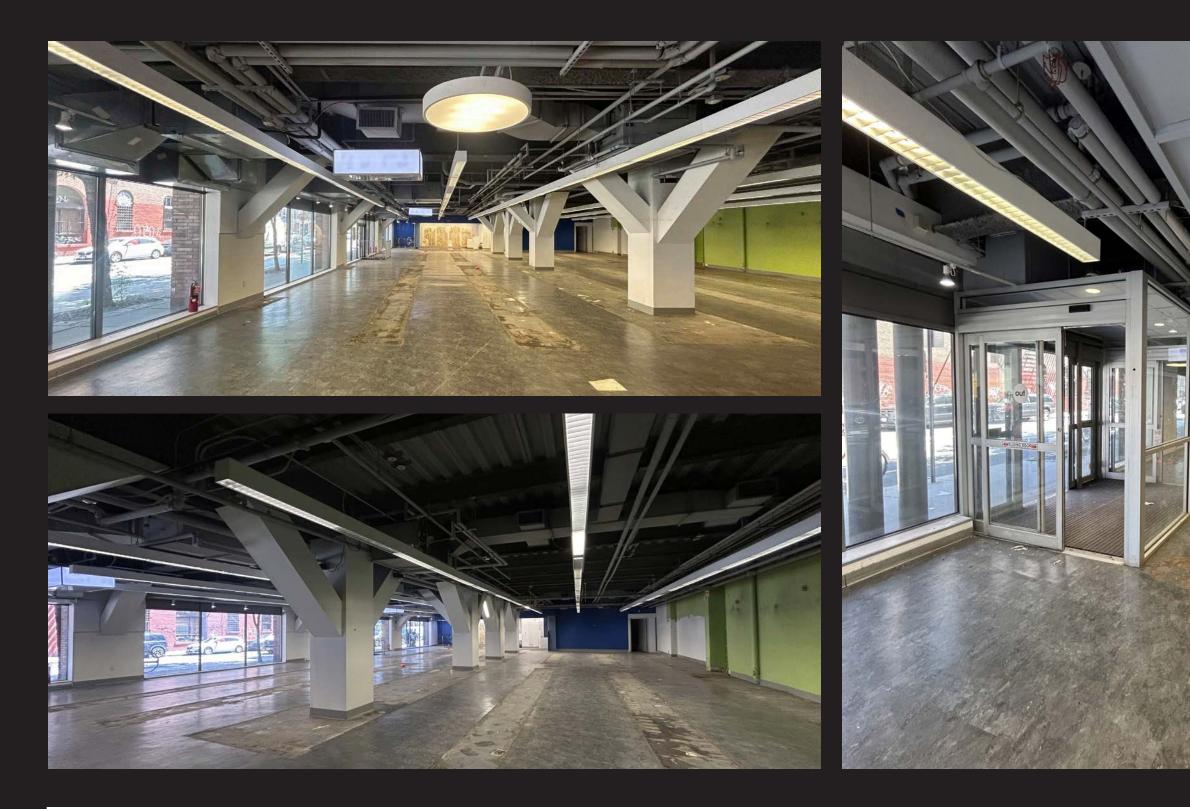

#### **PROPERTY DETAILS**

SW CORNER OF NORTH 5TH AND KENT

7,928 SF OF RETAIL

CEILING HEIGHTS: 11' -13'

**2 ENTRANCES** ON KENT AVENUE

2 ADA RESTROOMS IN PLACE

**204 FEET** OF WRAP AROUND FRONTAGE

RD MANAGEMENT | NEW YORK, NY | WWW.RDMANAGEMENT.COM

OF AMERICA

Opure Darre

.

This site plan is for the sole purpose of indicating the approximate location of the Premises and shall not be construed as a representation by Landlord of the size and/or location of the buildings within or near- nor the exact or final location of landscaped items, columns, dividing walls or other architectural, structural or other elements nor a representation or warranty of the existing, continuing or future occupancy of any other tenant or occupant within this space.