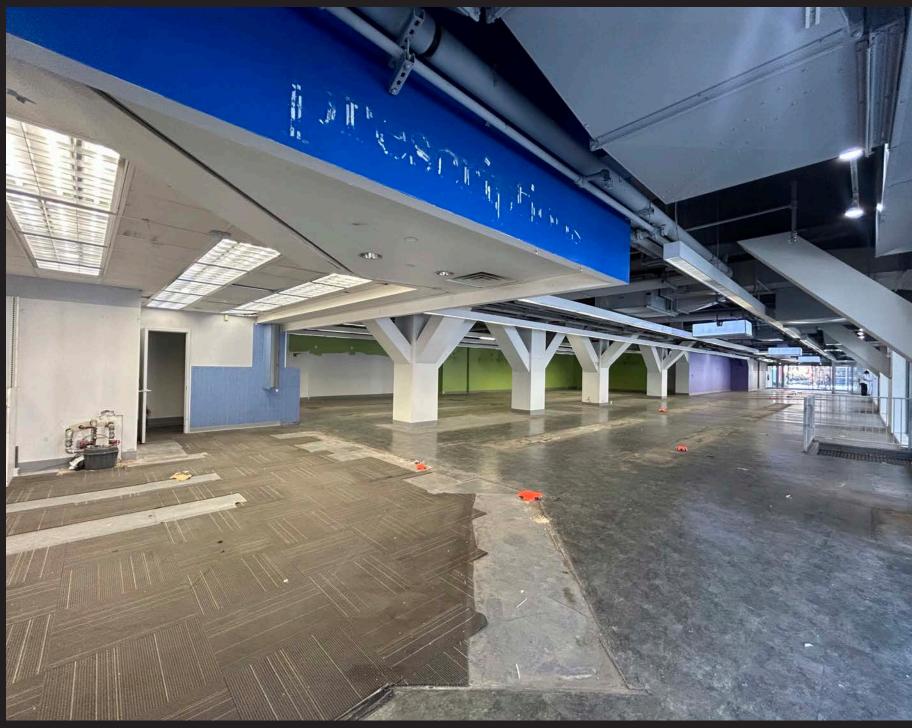

#### **PROPERTY DETAILS**

SW CORNER OF NORTH 5TH AND KENT

7,928 SF OF RETAIL

CEILING HEIGHTS: 11' -13'

**2 ENTRANCES** ON KENT AVENUE

2 ADA RESTROOMS IN PLACE

**204 FEET** OF WRAP AROUND FRONTAGE

RD MANAGEMENT | NEW YORK, NY | WWW.RDMANAGEMENT.COM

OF AMERICA

Opure Darre

.

This site plan is for the sole purpose of indicating the approximate location of the Premises and shall not be construed as a representation by Landlord of the size and/or location of the buildings within or near- nor the exact or final location of landscaped items, columns, dividing walls or other architectural, structural or other elements nor a representation or warranty of the existing, continuing or future occupancy of any other tenant or occupant within this space.