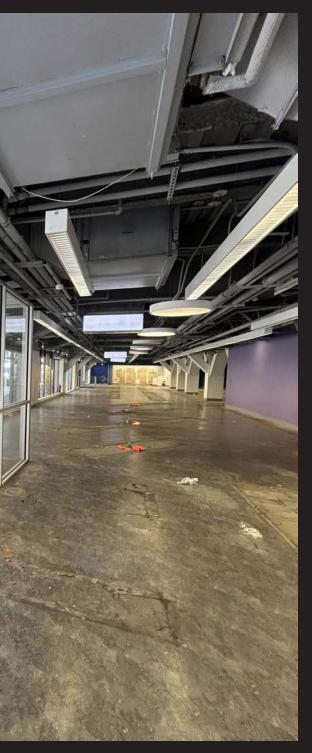

#### **PROPERTY DETAILS**

SW CORNER OF NORTH 5TH AND KENT

7,928 SF OF RETAIL

CEILING HEIGHTS: 11' -13'

**2 ENTRANCES** ON KENT AVENUE

2 ADA RESTROOMS IN PLACE

**204 FEET** OF WRAP AROUND FRONTAGE

RD MANAGEMENT | NEW YORK, NY | WWW.RDMANAGEMENT.COM