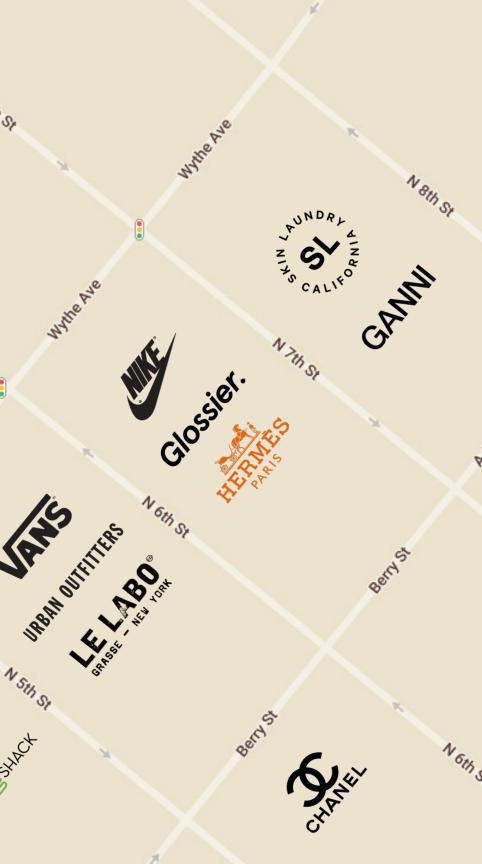

#### **THE NEIGHBORHOOD**

To Leven

N 3rd St

ARADER JOE'S

in the second second

Metropolitan Ave

SOUCH

ten he