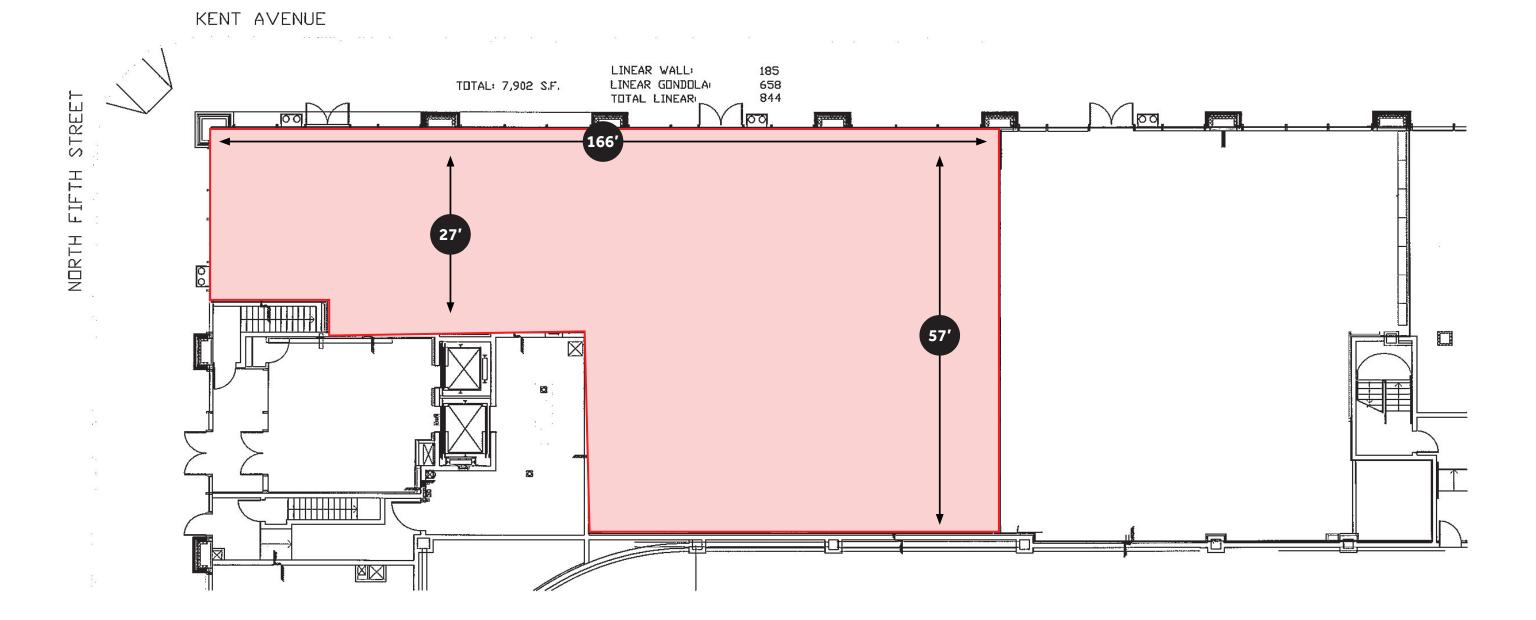

#### **PROPERTY DETAILS**

SW CORNER OF NORTH 5TH AND KENT

7,928 SF OF RETAIL

CEILING HEIGHTS: 11' -13'

**2 ENTRANCES** ON KENT AVENUE

2 ADA RESTROOMS IN PLACE

**204 FEET** OF WRAP AROUND FRONTAGE

RD MANAGEMENT | NEW YORK, NY | WWW.RDMANAGEMENT.COM

OF AMERICA

Opure Darre

.

This site plan is for the sole purpose of indicating the approximate location of the Premises and shall not be construed as a representation by Landlord of the size and/or location of the buildings within or near- nor the exact or final location of landscaped items, columns, dividing walls or other architectural, structural or other elements nor a representation or warranty of the existing, continuing or future occupancy of any other tenant or occupant within this space.