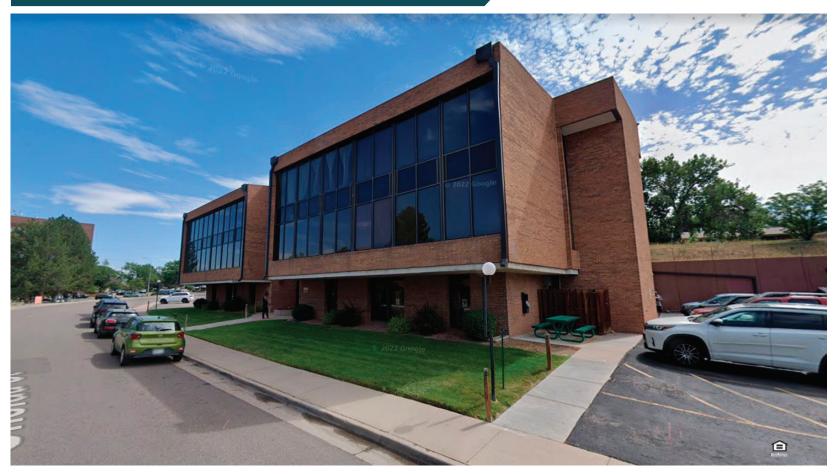

Unique 3-story office building in a great location right off E. Evans Ave. at S. Oneida St. The building offers a convenient SE Denver location, updated common areas, and offers lots of natural light. Backs up to Highline Canal. Available suites vary in size and finishes. Ample on-site parking on a quiet street. Come join lawyers, non-profits, and therapy tenants in this affordable property.