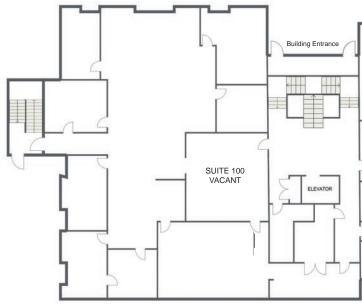

## **Highline Canal Office Space For Lease**

2250 S. Oneida St., Denver, CO 80224

www.FullerRE.com

| CURRENT AVAILABILITY                          | RENTAL RATE                   |
|-----------------------------------------------|-------------------------------|
| Suite 100: 3,383± RSF   Suite 315: 1,177± RSF | \$15.00/SF Full Service Gross |

## LAND OFFICE INDUSTRIAL RETAIL INVESTMENTS

5300 DTC Pkwy, #100 | Greenwood Village | CO | 80111 | FAX: 303-534-9021

Floorplans provided as a visual reference only and may not be accurate.

| DEMO | GRAPHICS         | 1 Mile     | 3 Miles       | 5 Miles       |
|------|------------------|------------|---------------|---------------|
|      | Population       | 21,651     | 192,427       | 442,624       |
|      | Households       | 9,922      | 91,795        | 207,279       |
| (\$) | Median HH Income | \$70,594   | \$69,411      | \$73,535      |
|      | Median Age       | 37.20      | 37.50         | 38.00         |
| ()   | Traffic          | 34,902 vpc | d - Evans Ave | @ S Oneida St |