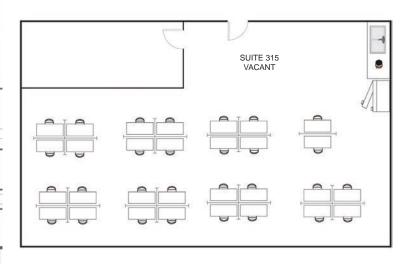

## **Highline Canal Office Space For Lease**

2250 S. Oneida St., Denver, CO 80224

www.FullerRE.com

| CURRENT AVAILABILITY                          | RENTAL RATE                   |
|-----------------------------------------------|-------------------------------|
| Suite 100: 3,383± RSF   Suite 315: 1,177± RSF | \$15.00/SF Full Service Gross |

## LAND OFFICE INDUSTRIAL RETAIL INVESTMENTS

5300 DTC Pkwy, #100 | Greenwood Village | CO | 80111 | FAX: 303-534-9021

Floorplans provided as a visual reference only and may not be accurate.

| DEMO | GRAPHICS         | 1 Mile     | 3 Miles       | 5 Miles       |
|------|------------------|------------|---------------|---------------|
|      | Population       | 21,651     | 192,427       | 442,624       |
|      | Households       | 9,922      | 91,795        | 207,279       |
| (\$) | Median HH Income | \$70,594   | \$69,411      | \$73,535      |
|      | Median Age       | 37.20      | 37.50         | 38.00         |
| ()   | Traffic          | 34,902 vpc | d - Evans Ave | @ S Oneida St |