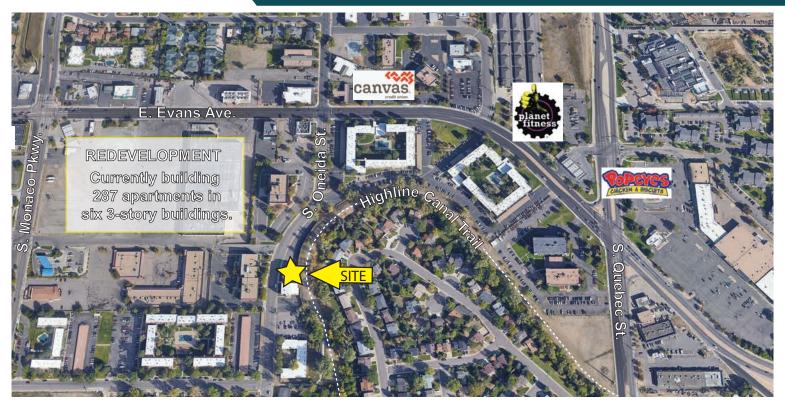

Unique 3-story office building in a great location right off E. Evans Ave. at S. Oneida St. The building offers a convenient SE Denver location, updated common areas, and offers lots of natural light. Backs up to Highline Canal. Available suites vary in size and finishes. Ample on-site parking on a quiet street. Come join lawyers, non-profits, and therapy tenants in this affordable property.

## LAND OFFICE INDUSTRIAL RETAIL INVESTMENTS

5300 DTC Pkwy, #100 | Greenwood Village | CO | 80111 | FAX: 303-534-9021

Floorplans provided as a visual reference only and may not be accurate.

| DEMO | GRAPHICS         | 1 Mile     | 3 Miles       | 5 Miles       |
|------|------------------|------------|---------------|---------------|
|      | Population       | 21,651     | 192,427       | 442,624       |
|      | Households       | 9,922      | 91,795        | 207,279       |
| (\$) | Median HH Income | \$70,594   | \$69,411      | \$73,535      |
|      | Median Age       | 37.20      | 37.50         | 38.00         |
| ()   | Traffic          | 34,902 vpc | d - Evans Ave | @ S Oneida St |