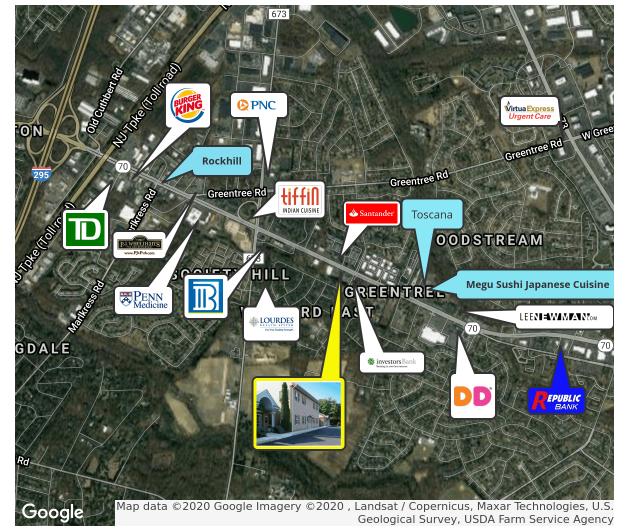

Property / Area Description

 Located along Route 70 (Marlton Pike) in Cherry Hill's Central Business District with easy access to area shopping, hotels, and restaurants

- Immediate access to I-295, providing for convenient North/South access
- Within close proximity to all local health systems
- Well located multi-tenanted medical office complex with on-site ownership and management Join
- Advocare Pediatrics & Paul Adler Family Dentistry