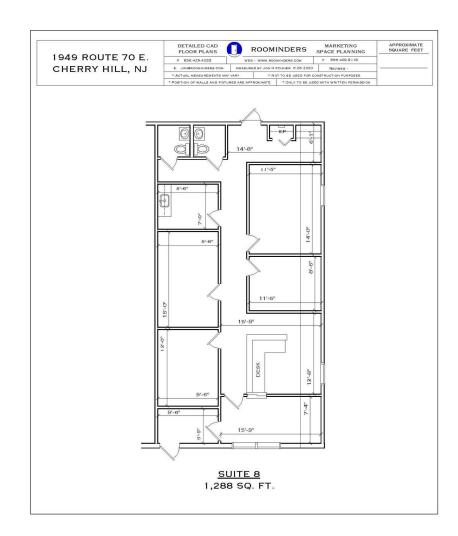

#### PROPERTY DESCRIPTION

**Location** 1949 Marlton Pike

Cherry Hill, NJ 08003

Size / SF Available 915 SF

1,288 SF

**Lease Price** Call for information

**Occupancy** Available for immediate occupancy

**Signage** Suite signage available