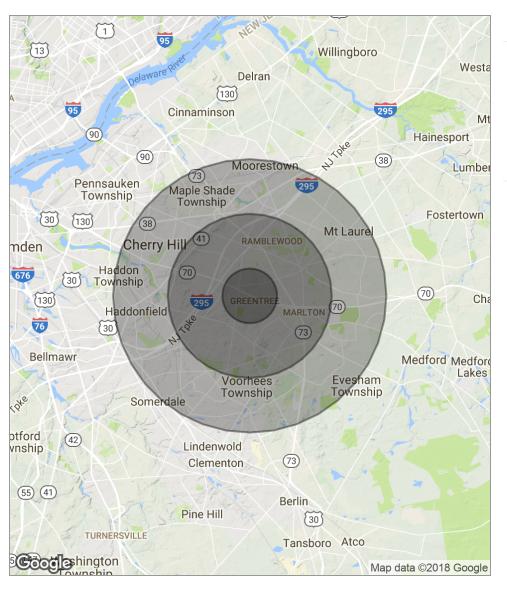

#### **DEMOGRAPHICS MAP**

| POPULATION                            | 1 MILE              | 3 MILES               | 5 MILES               |
|---------------------------------------|---------------------|-----------------------|-----------------------|
| Total population                      | 8,749               | 76,506                | 212,852               |
| Median age                            | 42.1                | 42.6                  | 41.9                  |
| Median age (male)                     | 40.6                | 41.0                  | 40.4                  |
| Median age (Female)                   | 43.4                | 44.3                  | 43.5                  |
|                                       |                     |                       |                       |
| HOUSEHOLDS & INCOME                   | 1 MILE              | 3 MILES               | 5 MILES               |
| HOUSEHOLDS & INCOME  Total households | <b>1 MILE</b> 3,055 | <b>3 MILES</b> 28,126 | <b>5 MILES</b> 81,741 |
|                                       |                     |                       |                       |
| Total households                      | 3,055               | 28,126                | 81,741                |

<sup>\*</sup> Demographic data derived from 2010 US Census

The foregoing information was furnished to us by sources which we deem to be reliable, but no warranty or representation is made as to the accuracy thereof. Subject to correction of errors, omissions, change of price, prior sale or withdrawal from market without notice