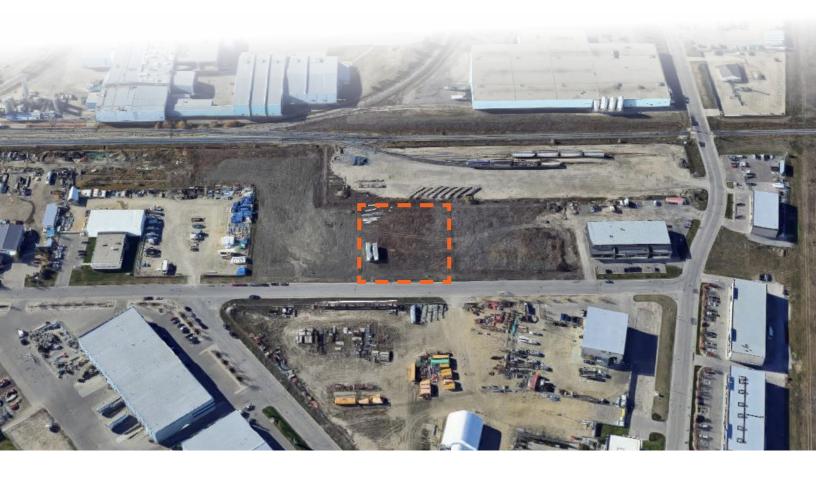

## **Industrial Land For Sale**

110 Solomon Drive Regina, SK S4N 5W7

## Land Available in Ross Industrial Park

- Quick access to Highway 46 and Ring Road
- 1.5 acres of land priced at \$550,000/acre
   (approximately 269' frontage by 243' depth)
- Services available from Solomon Drive
- Preliminary site plan available for 18,000 sf building with semi-loading access and approximately 36 vehicle parking stalls

Total Asking Price \$825,000.00

Total Size

Property Tax \$12,478.42 (2024)

Zoning: IH - Industrial Heavy Zoning

For further information

**Dale Griesser**Associate Broker
306 559 9001
dale.griesser@avisonyoung.com