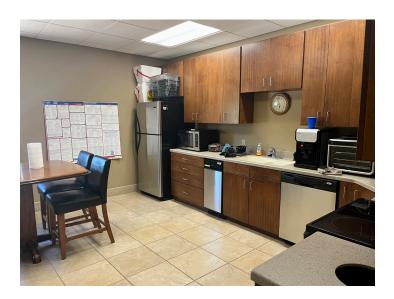

### Property Highlights: Available 01/01/2025

- + Total Space Available: 29,516± SF
  - Office: 7,000 SF
  - Service Warehouse: 11,880 SF
  - Storage Warehouse: 10,636 SF
- + Lot Size: 14.77± Acres (Additional 30 can be made available)
- + Zoning: PUD 1045 (I-2; moderate industrial)
- + Lit, paved, and graveled yard
- + External Security Lighting
- + Security System
- + Safe room in office building
- + Two dock-high offloading ramps of varying heights