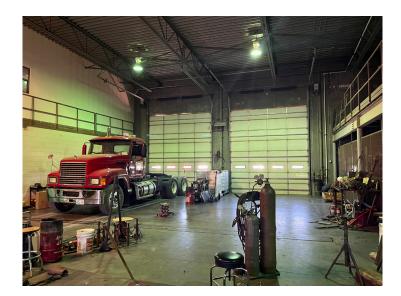

#### Service Warehouse

- + Clear Height 20' / 16.5' at crane
- + 7.5-ton crane
- + Wash bay with (2) 12'x14' Grade Level Doors
- + Grade Level Doors: (8) 14'x16' (2) 12'x16'
- + Power: 1025 Amps, 208/480/277/120 Volts, 3-Phase
- + LED Lighting and Radiant Heat
- + Compressed air lines
- + Floor drains and exhaust fans