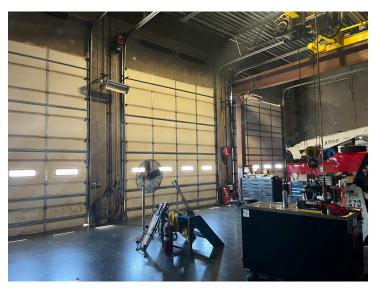

#### Service Warehouse

- + Clear Height 20' / 16.5' at crane
- + 7.5-ton crane
- + Wash bay with (2) 12'x14' Grade Level Doors
- + Grade Level Doors: (8) 14'x16' (2) 12'x16'
- + Power: 1025 Amps, 208/480/277/120 Volts, 3-Phase
- + LED Lighting and Radiant Heat
- + Compressed air lines
- + Floor drains and exhaust fans