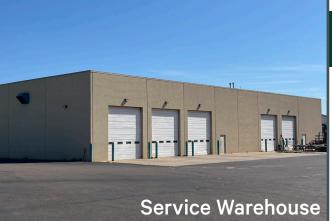

#### Service Warehouse

- + Clear Height 20' / 16.5' at crane
- + 7.5-ton crane
- + Wash bay with (2) 12'x14' Grade Level Doors
- + Grade Level Doors: (8) 14'x16' (2) 12'x16'
- + Power: 1025 Amps, 208/480/277/120 Volts, 3-Phase
- + LED Lighting and Radiant Heat
- + Compressed air lines
- + Floor drains and exhaust fans