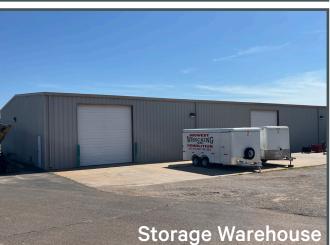

#### **Storage Warehouse**

- + Lighting: High efficiency fluorescent bulbs
- + Skylights
- + Grade Level Doors: (5) 12'x14' (2) 12'x12'
- + 8' metal liner panel
- + Clear Height: 14'-17'
- + Insulated
- + Power: 200 Amps, 120/240 /480 Volts, 3-Phase