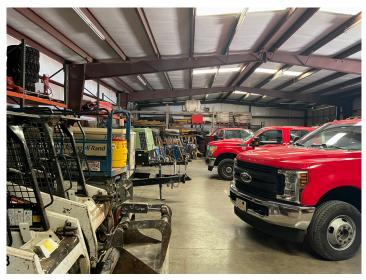

#### **Storage Warehouse**

- + Lighting: High efficiency fluorescent bulbs
- + Skylights
- + Grade Level Doors: (5) 12'x14' (2) 12'x12'
- + 8' metal liner panel
- + Clear Height: 14'-17'
- + Insulated
- + Power: 200 Amps, 120/240 /480 Volts, 3-Phase