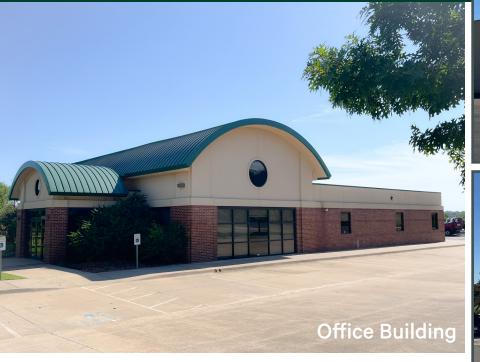

### Property Highlights: Available 01/01/2025

- + Total Space Available: 29,516± SF
  - Office: 7,000 SF
  - Service Warehouse: 11,880 SF
  - Storage Warehouse: 10,636 SF
- + Lot Size: 14.77± Acres (Additional 30 can be made available)
- + Zoning: PUD 1045 (I-2; moderate industrial)
- + Lit, paved, and graveled yard
- + External Security Lighting
- + Security System
- + Safe room in office building
- + Two dock-high offloading ramps of varying heights