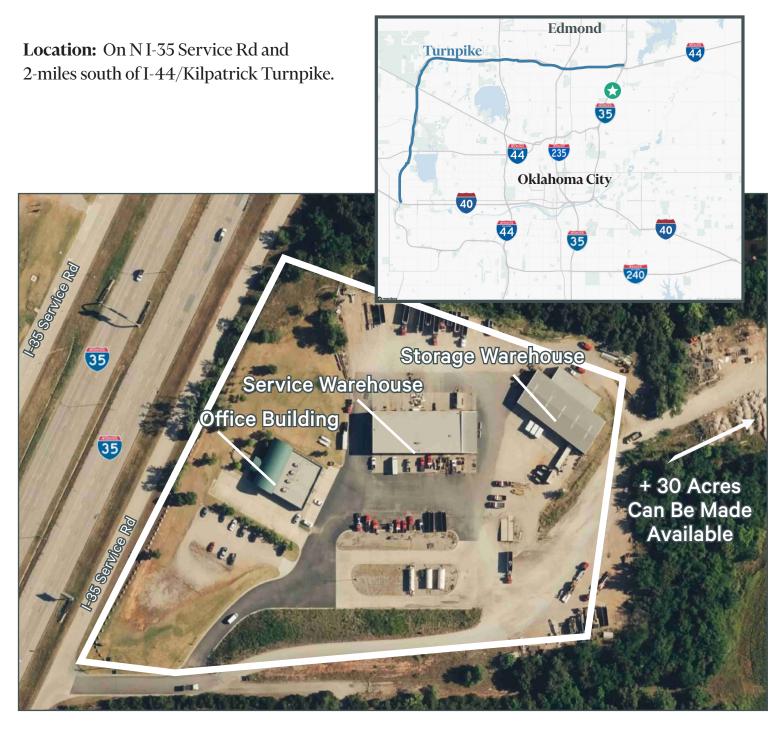

### Property Highlights: Available 01/01/2025

- + Total Space Available: 29,516± SF
  - Office: 7,000 SF
  - Service Warehouse: 11,880 SF
  - Storage Warehouse: 10,636 SF
- + Lot Size: 14.77± Acres (Additional 30 can be made available)
- + Zoning: PUD 1045 (I-2; moderate industrial)
- + Lit, paved, and graveled yard
- + External Security Lighting
- + Security System
- + Safe room in office building
- + Two dock-high offloading ramps of varying heights