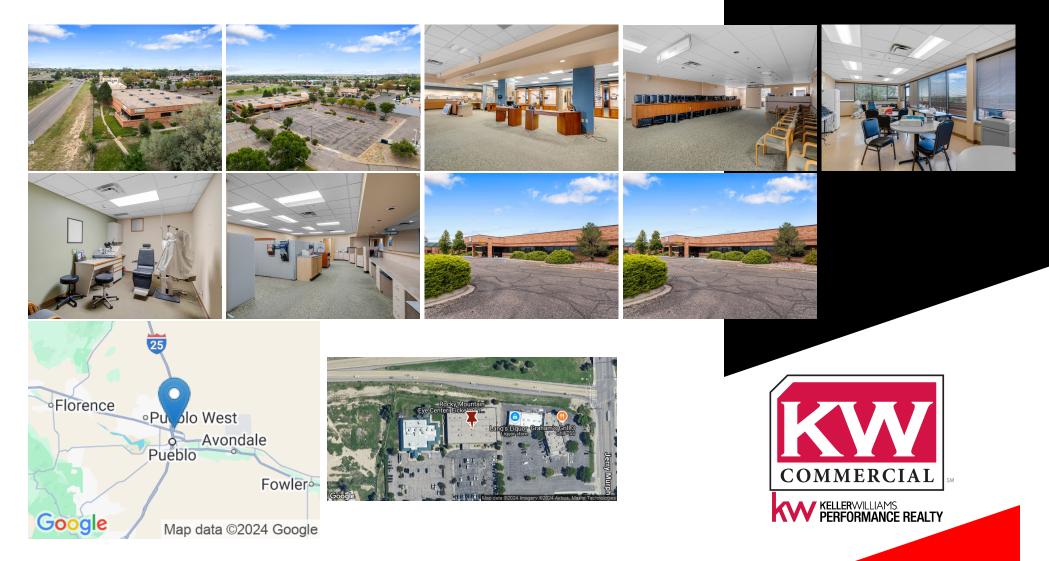

Medical office building designed with 6 four pod exam areas, 2 large waiting areas, and multiple offices, procedure, administration and nurses areas. Huge reception area, conference room and staff break room. Possibility for multitenant with huge parking lot!

## 27 MONTEBELLO RD

27 Montebello Rd Pueblo, CO 81001

EYE CENTER

Land Size: 1.90 Acres Property Size: 20,160 Sq. Ft. Year Built: 2000 Purchase Price: \$3,400,000.00

Contact: