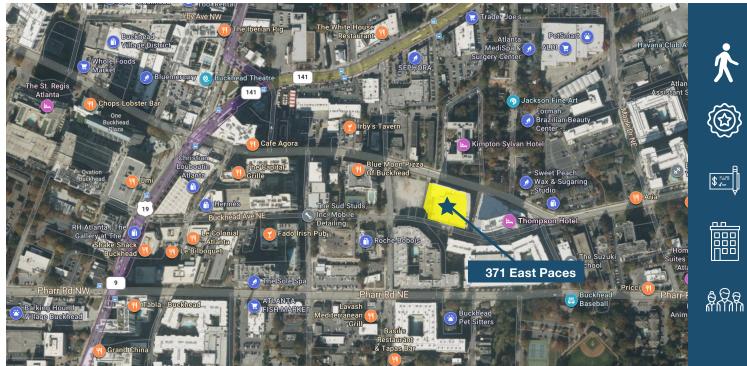

# Buckhead's Healthcare Hub

371 East Paces Ferry | Atlanta, GA

5,193 SF AVAILABLE FOR SUBLEASE SPACE DELIVERED IN OCTOBER 2022 MOVE IN READY FURNITURE AVAILABLE CREDIT SUBLANDLORD