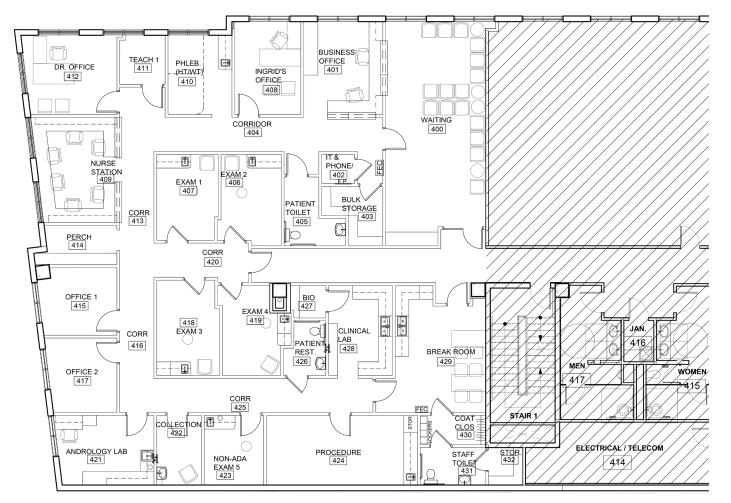

### **FLOORPLAN & OVERVIEW**

#### TOTAL AVAILABLE

5,193 RSF

#### **BUILDING LOCATION**

4th Floor