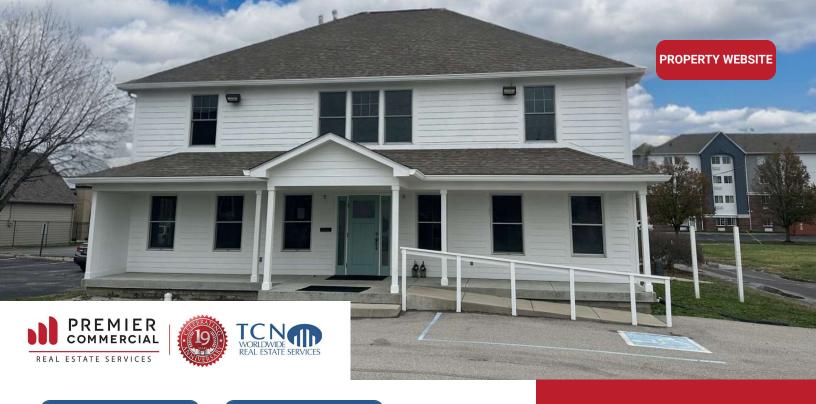

#### **PROPERTY HIGHLIGHTS**

- Medical/Office bldg for sale or lease in the heart of Castleton on the NE side of Indy
- Two-story stand-alone building, built in 2018
- Wheelchair-accessible office, w/ separate entrances/levels
- Great accessibility & close to 82nd St. & I-69 intersection

#### PROPERTY DESCRIPTION

Introducing a prime investment or leasing opportunity in the heart of Castleton on the NE side of Indy, surrounded by amenities. This two-story, stand-alone Medical/Office building offers 3,456 SF of space in a coveted location. Built in 2018, the property features multiple offices, kitchenettes on both levels, private parking, & wheelchair-accessible facilities with separate entrances for each floor. With a strategic & accessible location, this property presents an excellent prospect for medical or office tenants or investors seeking property in the bustling Castleton area, just off 82nd St. & just west of I-69.