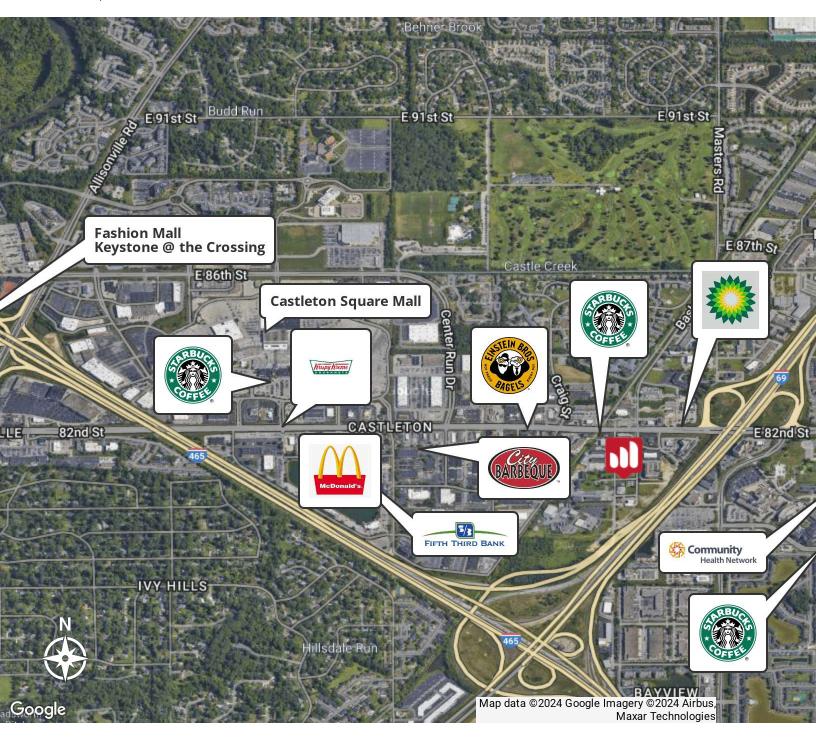

#### **LOCATION DESCRIPTION**

Located in the vibrant Castleton market of Indianapolis, this prime location offers a dynamic blend of business & leisure. The area is surrounded by a diverse mix of retail, dining, & entertainment options, providing a convenient & lively environment for office tenants. Nearby attractions include the Fashion Mall at Keystone, the bustling Castleton Square, & a wide array of restaurants and hotels. With easy access to major highways & a strong, professional community, the Castleton market presents а compelling opportunity for office investors & tenants seeking a strategic & bustling location for their business.