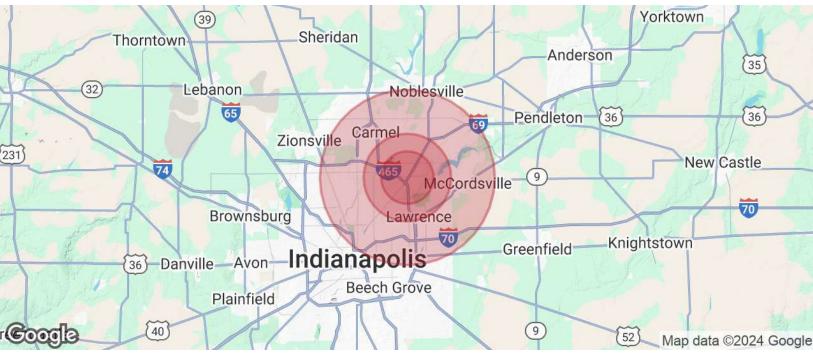

#### FOR SALE OR LEASE

| POPULATION           | 3 MILES | 5 MILES | 10 MILES |
|----------------------|---------|---------|----------|
| Total Population     | 52,466  | 177,195 | 713,459  |
| Average Age          | 41      | 41      | 38       |
| Average Age (Male)   | 40      | 39      | 37       |
| Average Age (Female) | 42      | 42      | 39       |

| HOUSEHOLDS & INCOME | 3 MILES   | 5 MILES   | 10 MILES  |
|---------------------|-----------|-----------|-----------|
| Total Households    | 24,699    | 77,480    | 289,404   |
| # of Persons per HH | 2.1       | 2.3       | 2.5       |
| Average HH Income   | \$110,264 | \$117,938 | \$115,754 |
| Average House Value | \$382,370 | \$353,896 | \$346,416 |

Demographics data derived from AlphaMap

**JAMES GRUESSER** 

PETE ALVEAL

0: 317.454.7171 | C: 317.414.0313 jgruesser@premiercres.com

0: 317.454.7171 | C: 317.997.9362 palveal@premiercres.com

Premier Commercial | TCN Worldwide · 9785 Crosspoint Blvd., Ste. 118, Indianapolis, IN 46256 · 317.454.7171 · premiercres.com