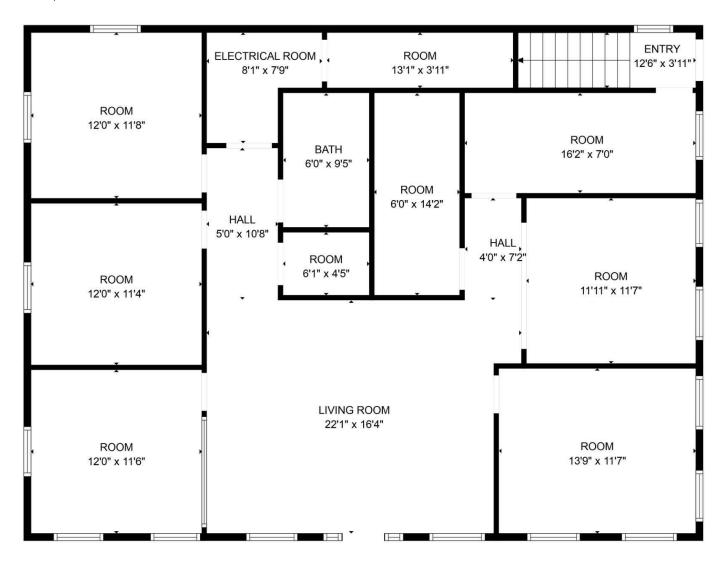

#### PROPERTY DESCRIPTION

Introducing a prime investment or leasing opportunity in the heart of Castleton on the NE side of Indy, surrounded by amenities. This two-story, stand-alone Medical/Office building offers 3,456 SF of space in a coveted location. Built in 2018, the property features multiple offices, kitchenettes on both levels, private parking, & wheelchair-accessible facilities with separate entrances for each floor. With a strategic & accessible location, this property presents an excellent prospect for medical or office tenants or investors seeking property in the bustling Castleton area, just off 82nd St. & just west of I-69.

#### **AVAILABLE SPACES**

| SUITE        | TENANT    | SIZE (SF)        | LEASE TYPE | LEASE RATE    | DESCRIPTION           |
|--------------|-----------|------------------|------------|---------------|-----------------------|
| First Floor  | Available | 1,728 - 3,456 SF | NNN        | \$18.00 SF/yr | Can take both floors. |
| Second Floor | Available | 1,728 - 3,456 SF | NNN        | \$18.00 SF/yr | Can take both floors. |