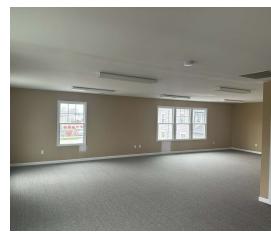

#### PROPERTY DESCRIPTION

Introducing a prime investment or leasing opportunity in the heart of Castleton on the NE side of Indy, surrounded by amenities. This two-story, stand-alone Medical/Office building offers 3,456 SF of space in a coveted location. Built in 2018, the property features multiple offices, kitchenettes on both levels, private parking, & wheelchair-accessible facilities with separate entrances for each floor. With a strategic & accessible location, this property presents an excellent prospect for medical or office tenants or investors seeking property in the bustling Castleton area, just off 82nd St. & just west of I-69.