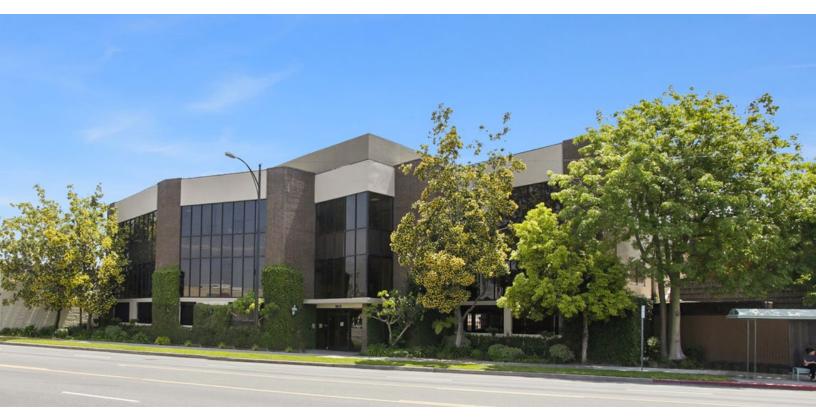

## **Burbank Office Space For Lease**

1612 W. Olive Avenue Burbank, CA

The 1612 Olive Ave office building is located in the heart of Burbank. This outstanding location provides easy access to Hollywood, Glendale and the San Fernando Valley.

- Purpose built, Post Production Space
- Central to all the entertainment companies and major studios, including Netflix, Disney, Warner Bros, and NBCUniversal
- Incredible location with multiple coffee shops, restaurants and other amenities within walking distance. Walk Score: 83
- Adjacent to the Burbank Media District
- Easy access to Ventura (101) and Golden State (5) Freeways
- No Gross Receipts Tax
- Low cost, easy access after hours HVAC
- Operable windows