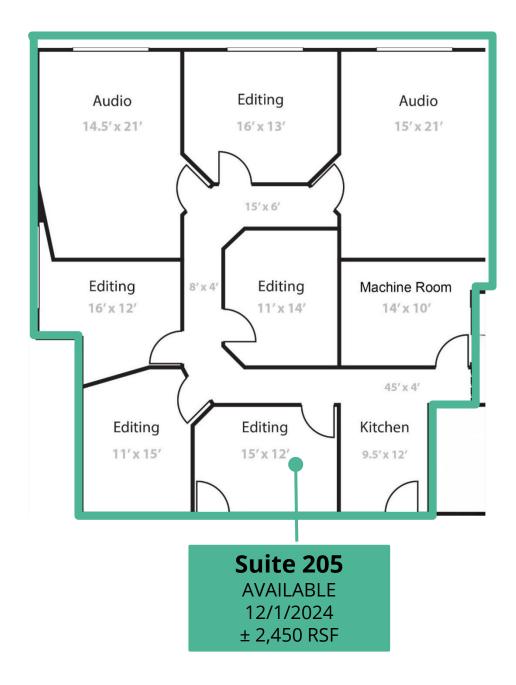

| Suite | RSF      | Notes          |
|-------|----------|----------------|
| 205   | ± 2,450* | Available Now. |

| Lease Rate: | \$2.50 per RSF, per month, MG  |
|-------------|--------------------------------|
| Term:       | 3 – 5 years                    |
| Parking:    | Free Reserved Parking (2/1000) |