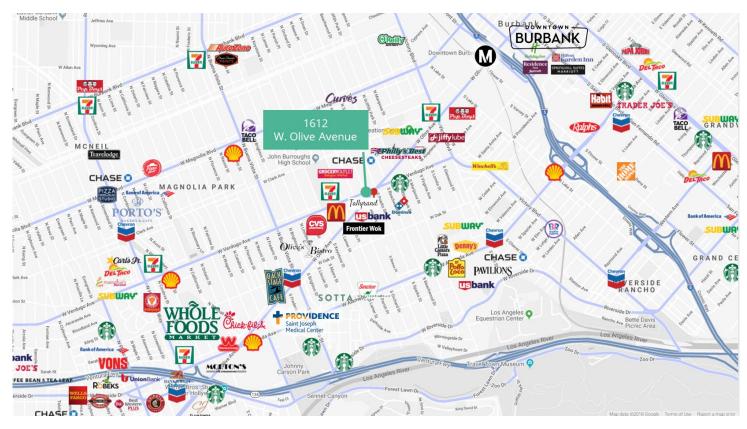

## **Burbank Office Space For Lease**

1612 W. Olive Avenue Burbank, CA

The 1612 Olive Ave office building is located in the heart of Burbank. This outstanding location provides easy access to Hollywood, Glendale and the San Fernando Valley.

- Purpose built, Post Production Space
- Central to all the entertainment companies and major studios, including Netflix, Disney, Warner Bros, and NBCUniversal
- Incredible location with multiple coffee shops, restaurants and other amenities within walking distance. Walk Score: 83
- Adjacent to the Burbank Media District
- Easy access to Ventura (101) and Golden State (5) Freeways
- No Gross Receipts Tax
- Low cost, easy access after hours HVAC
- Operable windows