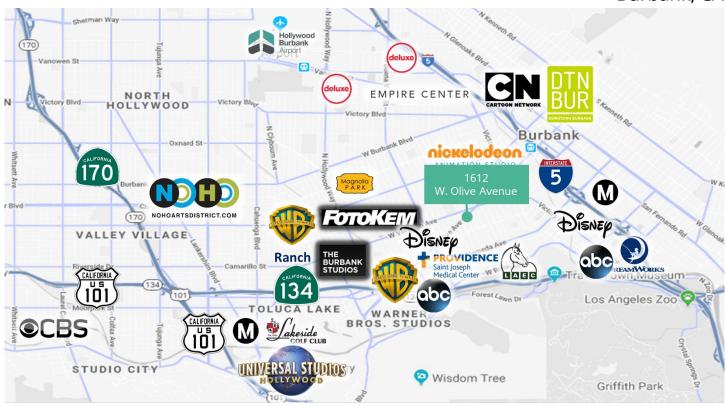

## **Burbank Office Space For Lease**

1612 W. Olive Avenue Burbank, CA

The 1612 Olive Ave office building is located in the heart of Burbank. This outstanding location provides easy access to Hollywood, Glendale and the San Fernando Valley.

- Purpose built, Post Production Space
- Central to all the entertainment companies and major studios, including Netflix, Disney, Warner Bros, and NBCUniversal
- Incredible location with multiple coffee shops, restaurants and other amenities within walking distance. Walk Score: 83
- Adjacent to the Burbank Media District
- Easy access to Ventura (101) and Golden State (5) Freeways
- No Gross Receipts Tax
- Low cost, easy access after hours HVAC
- Operable windows