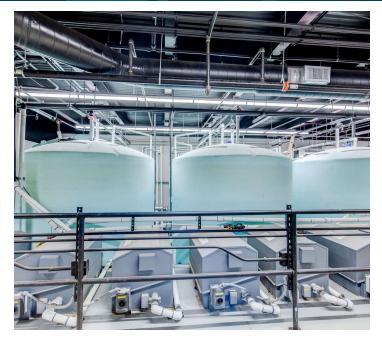

#### PROPERTY/AREA DETAILS

This modern and newer-built specialty warehouse had been recently operated as a cannabis greenhouse. Numerous industrial uses with heavy power, drivein doors and easy proximity to I-70 via Colorado Blvd. Premium features include an automated Argus Controls System, three-layer fire sprinkler system, heavy power, sufficient heating, ventilation, air conditioning, an elevator and recycled wastewater system.