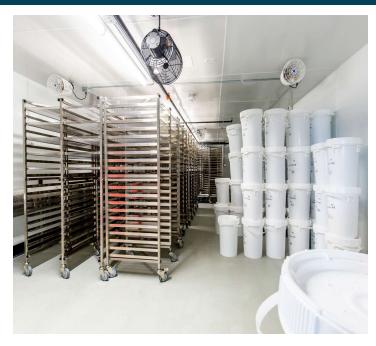

#### PROPERTY/AREA DETAILS

This modern and newer-built specialty warehouse had been recently operated as a cannabis greenhouse. Numerous industrial uses with heavy power, drivein doors and easy proximity to I-70 via Colorado Blvd. Premium features include an automated Argus Controls System, three-layer fire sprinkler system, heavy power, sufficient heating, ventilation, air conditioning, an elevator and recycled wastewater system.