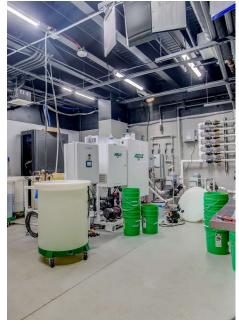

#### PROPERTY/AREA DETAILS

This modern and newer-built specialty warehouse had been recently operated as a cannabis greenhouse. Numerous industrial uses with heavy power, drivein doors and easy proximity to I-70 via Colorado Blvd. Premium features include an automated Argus Controls System, three-layer fire sprinkler system, heavy power, sufficient heating, ventilation, air conditioning, an elevator and recycled wastewater system.