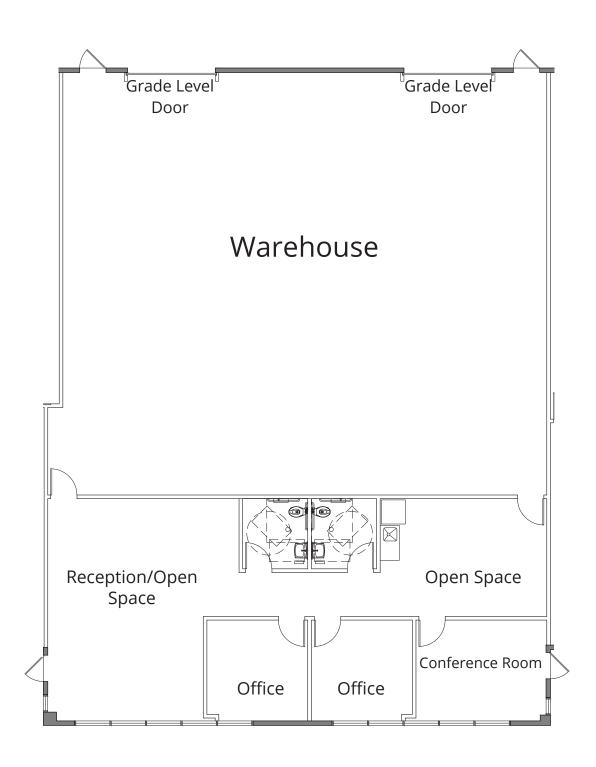

Office/Warehouse 100% HVAC Partial Drop Ceiling and Open Girder 12'-14' ceiling height

Office/Warehouse

Get more information

Lisa Bailey Principal +1 407 440 6645

Get more information

Lisa Bailey Principal +1 407 440 6645