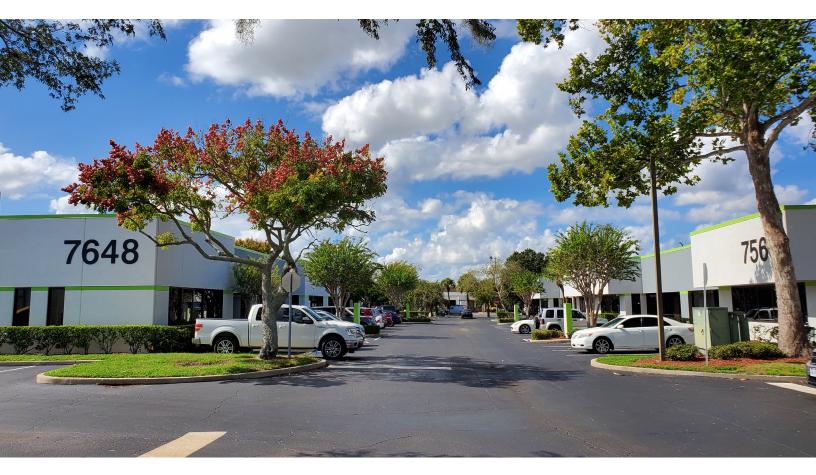

## Flex/Warehouse Space | For Lease

7550-7648 Southland Boulevard Orlando, FL 32809

## **Commerce Point**

- Office/flex business park totaling 146,000± sf
- Flex space available with grade level access and loading
- On-site management office and building engineer
- Security guard on-site from 7:00pm 1:00am
- Zoning IND-2/IND-3
- Within close proximity to SR 528, Interstate-4, the Florida Turnpike, and other major thoroughfares