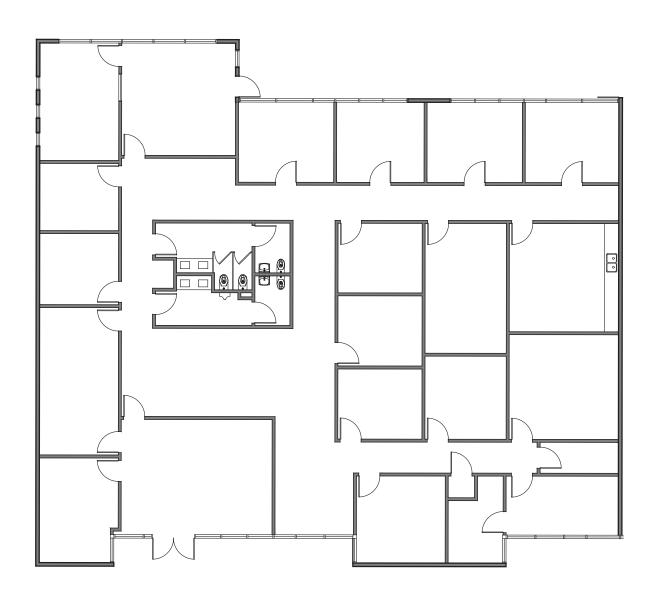

### **Available Spaces**

| Building | Suite   | Square Footage    | Condition        |
|----------|---------|-------------------|------------------|
| 7550     | 100     | 7,926± sf         | 100% office      |
| 7550     | 105     | 5,889± sf         | 100% office      |
| 7558     | 110-170 | 1,806 - 4,226± sf | Office/warehouse |
| 7616     | 102     | 2,210± sf         | Office/warehouse |
| 7632     | 105     | 2,933± sf         | 100% office      |
| 7648     | 100     | 1,876± sf         | Office/warehouse |
| 7648     | 103     | 1,856± sf         | 100% office      |

#### Building 7616 - Suite $102 - 2,210 \pm sf$

Office/Warehouse Space Drop Ceiling 100% HVAC

Get more information

<u>Lisa Bailey</u> Principal +1 407 440 6645

Office Space 100% HVAC

Get more information

Lisa Bailey Principal +1 407 440 6645