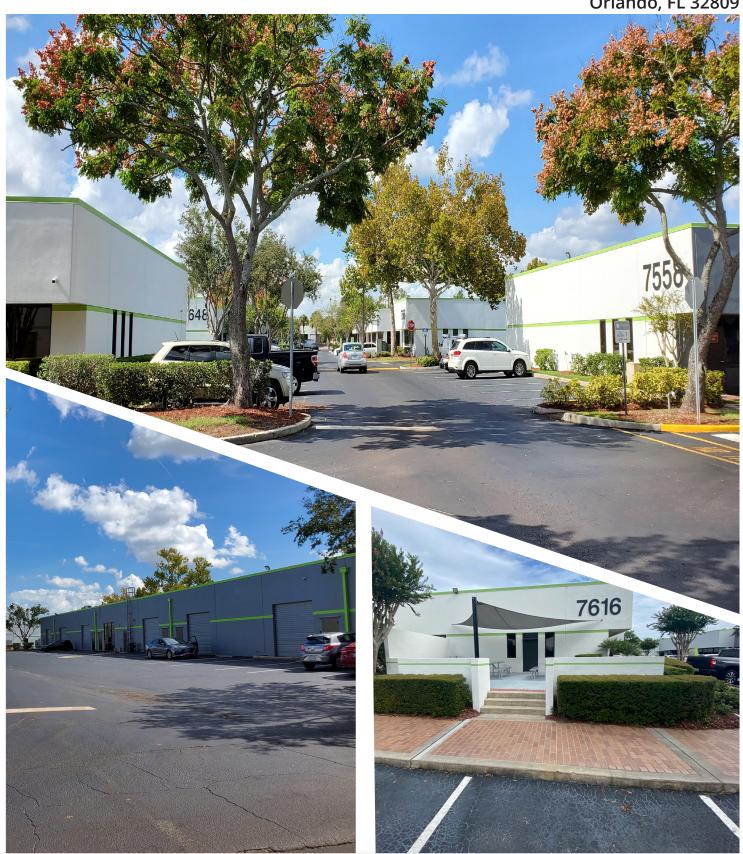

#### Building 7616 - Suite $102 - 2,210 \pm sf$

Office/Warehouse Space Drop Ceiling 100% HVAC

Get more information

<u>Lisa Bailey</u> Principal +1 407 440 6645

Office Space 100% HVAC

Get more information

Lisa Bailey Principal +1 407 440 6645

Office/Warehouse 100% HVAC Partial Drop Ceiling and Open Girder 12'-14' ceiling height

Office/Warehouse

Get more information

Lisa Bailey Principal +1 407 440 6645

Get more information

Lisa Bailey Principal +1 407 440 6645