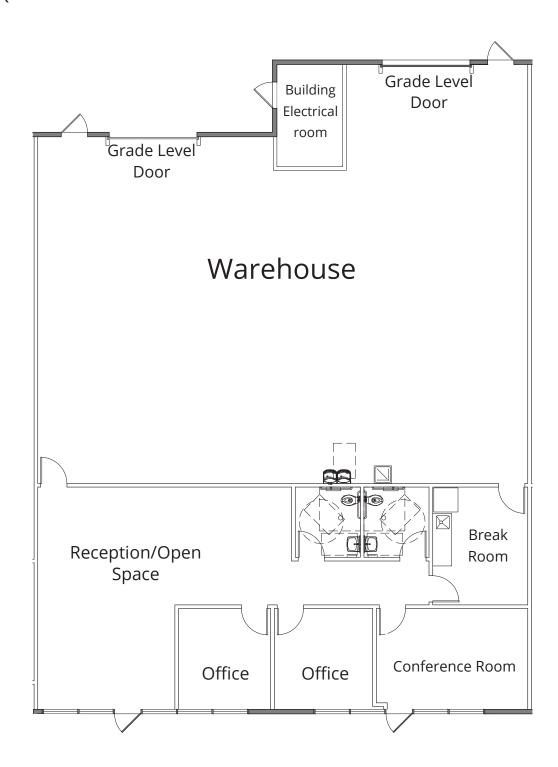

Office/Warehouse 100% HVAC Partial Drop Ceiling and Open Girder 12'-14' ceiling height

Office/Warehouse

Get more information

Lisa Bailey Principal +1 407 440 6645

Get more information

Lisa Bailey Principal +1 407 440 6645