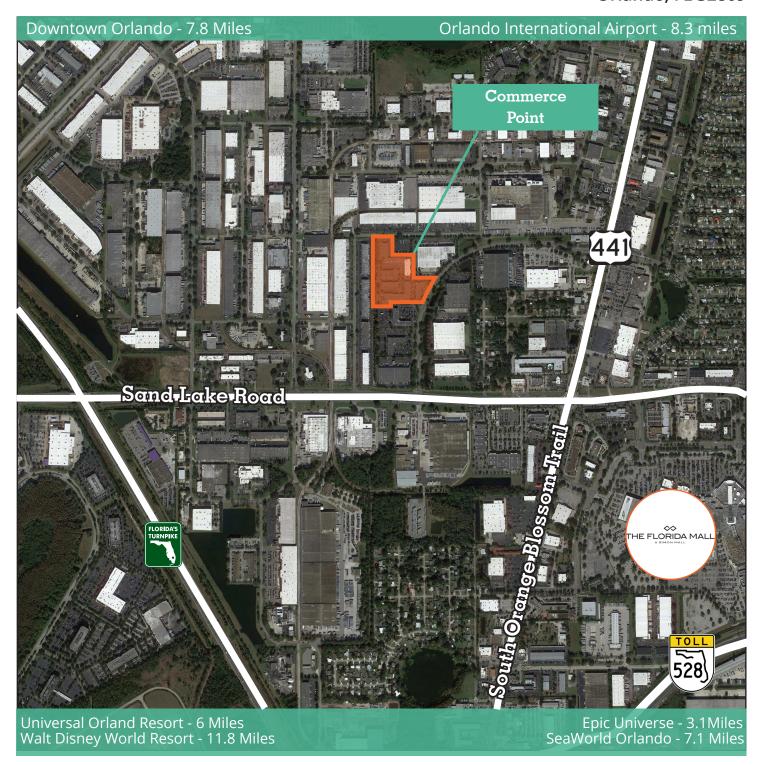

## **Commerce Point**

- Office/flex business park totaling 146,000± sf
- Flex space available with grade level access and loading
- On-site management office and building engineer
- Security guard on-site from 7:00pm 1:00am
- Zoning IND-2/IND-3
- Within close proximity to SR 528, Interstate-4, the Florida Turnpike, and other major thoroughfares