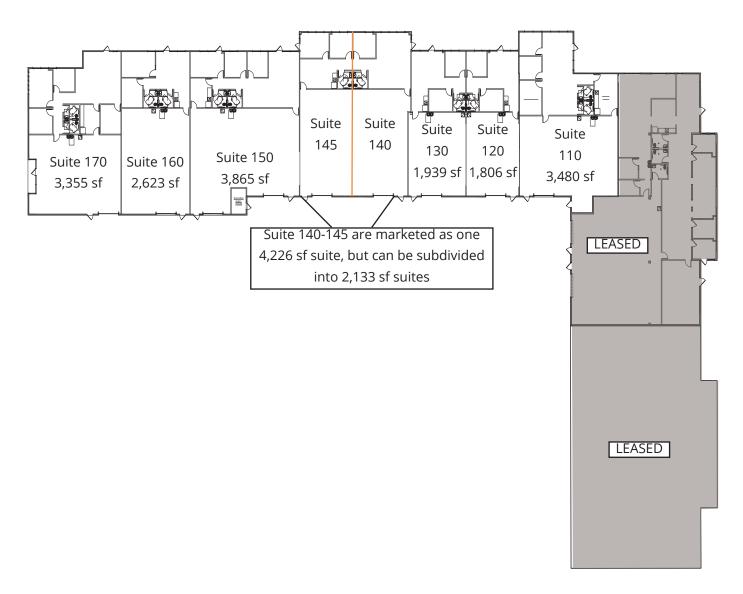

### **Available Spaces**

| Building | Suite   | Square Footage    | Condition        |
|----------|---------|-------------------|------------------|
| 7550     | 100     | 7,926± sf         | 100% office      |
| 7550     | 105     | 5,889± sf         | 100% office      |
| 7558     | 110-170 | 1,806 - 4,226± sf | Office/warehouse |
| 7616     | 102     | 2,210± sf         | Office/warehouse |
| 7632     | 105     | 2,933± sf         | 100% office      |
| 7648     | 100     | 1,876± sf         | Office/warehouse |
| 7648     | 103     | 1,856± sf         | 100% office      |