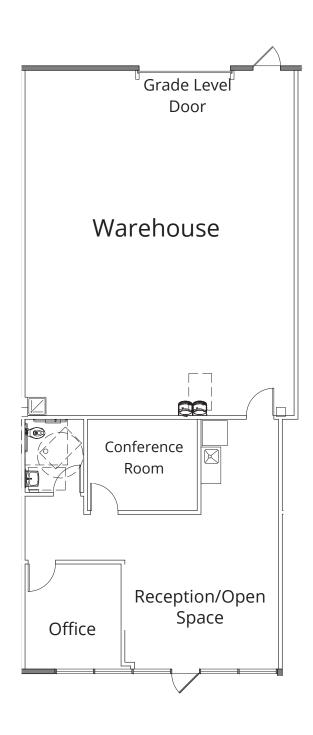

Office/Warehouse 100% HVAC Partial Drop Ceiling and Open Girder 12'-14' ceiling height

Office/Warehouse

Get more information

Lisa Bailey Principal +1 407 440 6645

Get more information

Lisa Bailey Principal +1 407 440 6645