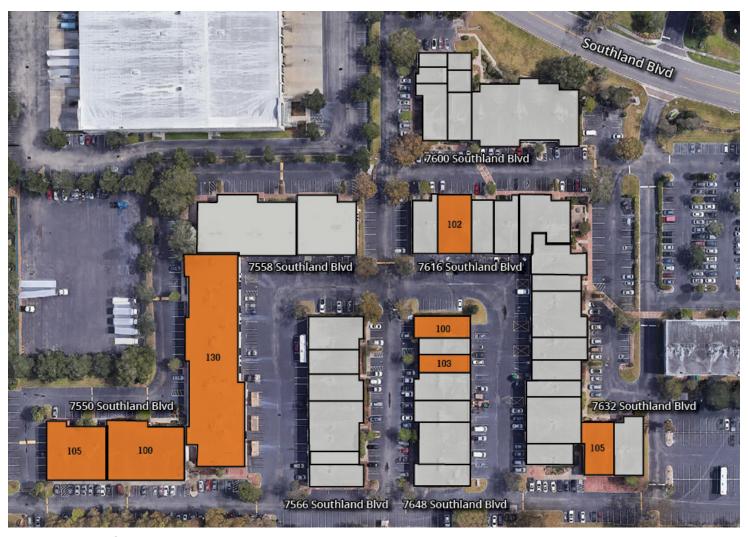

### **Available Spaces**

| Building | Suite   | Square Footage    | Condition        |
|----------|---------|-------------------|------------------|
| 7550     | 100     | 7,926± sf         | 100% office      |
| 7550     | 105     | 5,889± sf         | 100% office      |
| 7558     | 110-170 | 1,806 - 4,226± sf | Office/warehouse |
| 7616     | 102     | 2,210± sf         | Office/warehouse |
| 7632     | 105     | 2,933± sf         | 100% office      |
| 7648     | 100     | 1,876± sf         | Office/warehouse |
| 7648     | 103     | 1,856± sf         | 100% office      |