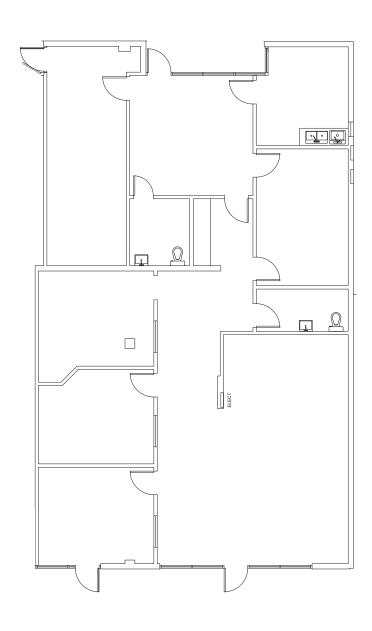

### **Available Spaces**

| Building | Suite   | Square Footage    | Condition        |
|----------|---------|-------------------|------------------|
| 7550     | 100     | 7,926± sf         | 100% office      |
| 7550     | 105     | 5,889± sf         | 100% office      |
| 7558     | 110-170 | 1,806 - 4,226± sf | Office/warehouse |
| 7616     | 102     | 2,210± sf         | Office/warehouse |
| 7632     | 105     | 2,933± sf         | 100% office      |
| 7648     | 100     | 1,876± sf         | Office/warehouse |
| 7648     | 103     | 1,856± sf         | 100% office      |

# For further information

Lisa Bailey, SIOR
Principal
+1 407 440 6645
lisa.bailey@avisonyoung.com

Emily Zinaich
Senior Vice President
+1 407 440 6641
emily.zinaich@avisonyoung.com

100% Office Space

100% Office Space