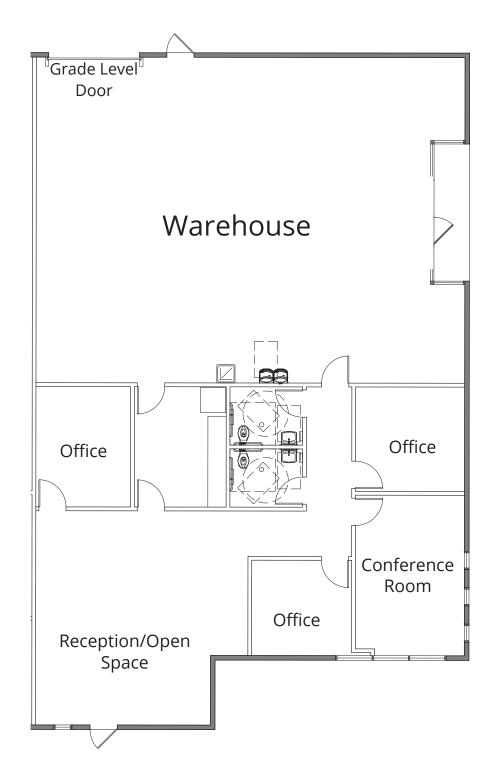

#### Building 7616 - Suite $102 - 2,210 \pm sf$

Office/Warehouse Space Drop Ceiling 100% HVAC

Get more information

<u>Lisa Bailey</u> Principal +1 407 440 6645

Office Space 100% HVAC

Get more information

Lisa Bailey Principal +1 407 440 6645

Office/Warehouse 100% HVAC Partial Drop Ceiling and Open Girder 12'-14' ceiling height

Office/Warehouse

Get more information

Lisa Bailey Principal +1 407 440 6645

Get more information

Lisa Bailey Principal +1 407 440 6645