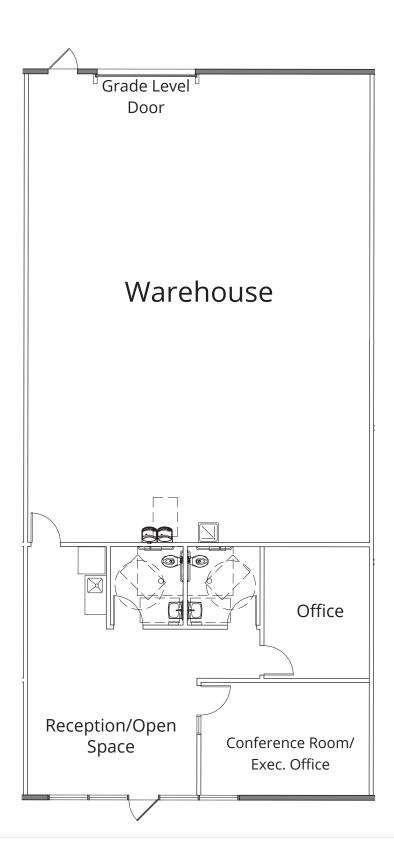

#### Building 7616 - Suite $102 - 2,210 \pm sf$

Office/Warehouse Space Drop Ceiling 100% HVAC

Get more information

<u>Lisa Bailey</u> Principal +1 407 440 6645

Office Space 100% HVAC

Get more information

Lisa Bailey Principal +1 407 440 6645

Office/Warehouse 100% HVAC Partial Drop Ceiling and Open Girder 12'-14' ceiling height

Office/Warehouse

Get more information

Lisa Bailey Principal +1 407 440 6645

Get more information

Lisa Bailey Principal +1 407 440 6645