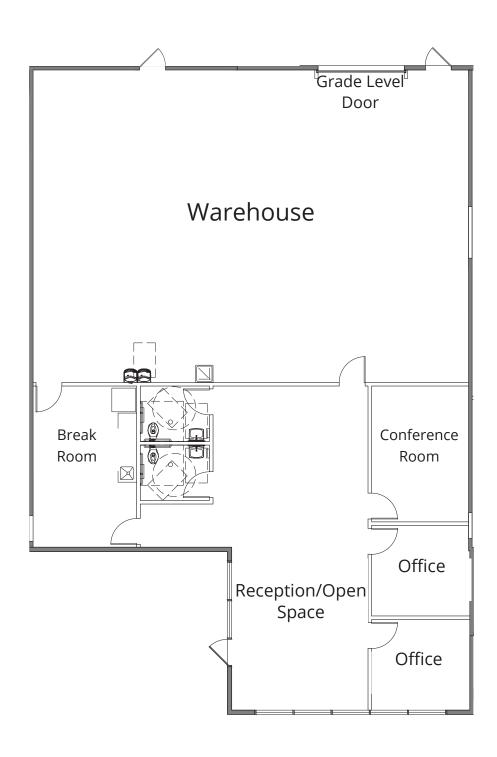

### **Available Spaces**

| Building | Suite   | Square Footage    | Condition        |
|----------|---------|-------------------|------------------|
| 7550     | 100     | 7,926± sf         | 100% office      |
| 7550     | 105     | 5,889± sf         | 100% office      |
| 7558     | 110-170 | 1,806 - 4,226± sf | Office/warehouse |
| 7616     | 102     | 2,210± sf         | Office/warehouse |
| 7632     | 105     | 2,933± sf         | 100% office      |
| 7648     | 100     | 1,876± sf         | Office/warehouse |
| 7648     | 103     | 1,856± sf         | 100% office      |

Office/Warehouse 100% HVAC Partial Drop Ceiling and Open Girder 12'-14' ceiling height

Office/Warehouse

Get more information

Lisa Bailey Principal +1 407 440 6645

Get more information

Lisa Bailey Principal +1 407 440 6645