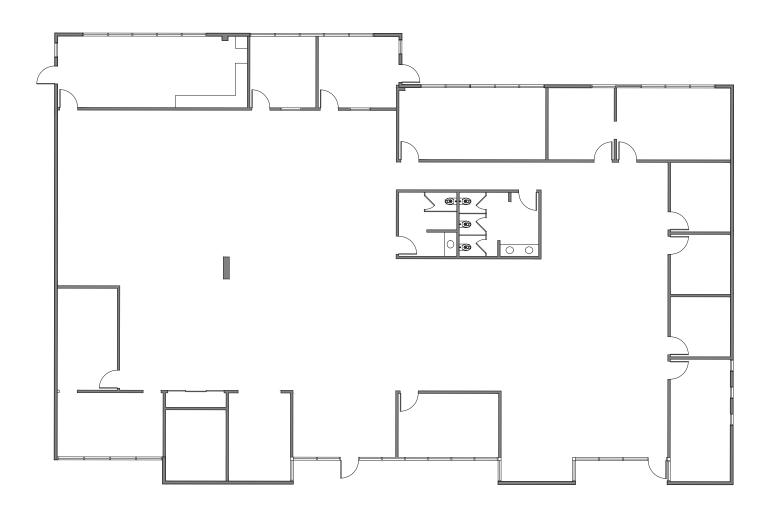

### **Available Spaces**

| Building | Suite   | Square Footage    | Condition        |
|----------|---------|-------------------|------------------|
| 7550     | 100     | 7,926± sf         | 100% office      |
| 7550     | 105     | 5,889± sf         | 100% office      |
| 7558     | 110-170 | 1,806 - 4,226± sf | Office/warehouse |
| 7616     | 102     | 2,210± sf         | Office/warehouse |
| 7632     | 105     | 2,933± sf         | 100% office      |
| 7648     | 100     | 1,876± sf         | Office/warehouse |
| 7648     | 103     | 1,856± sf         | 100% office      |

# For further information

Lisa Bailey, SIOR
Principal
+1 407 440 6645
lisa.bailey@avisonyoung.com

Emily Zinaich
Senior Vice President
+1 407 440 6641
emily.zinaich@avisonyoung.com

100% Office Space

100% Office Space