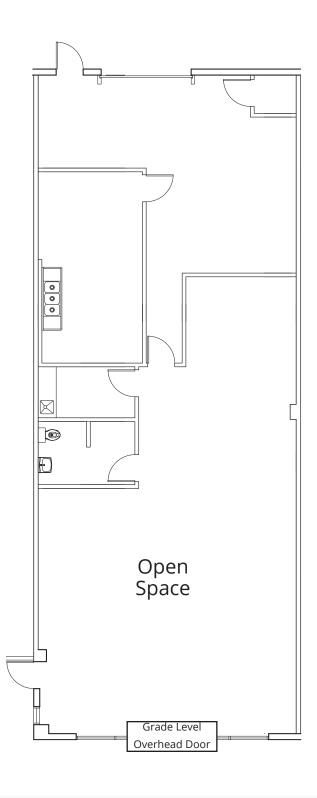

### **Available Spaces**

| Building | Suite   | Square Footage    | Condition        |
|----------|---------|-------------------|------------------|
| 7550     | 100     | 7,926± sf         | 100% office      |
| 7550     | 105     | 5,889± sf         | 100% office      |
| 7558     | 110-170 | 1,806 - 4,226± sf | Office/warehouse |
| 7616     | 102     | 2,210± sf         | Office/warehouse |
| 7632     | 105     | 2,933± sf         | 100% office      |
| 7648     | 100     | 1,876± sf         | Office/warehouse |
| 7648     | 103     | 1,856± sf         | 100% office      |

#### Building 7616 - Suite $102 - 2,210 \pm sf$

Office/Warehouse Space Drop Ceiling 100% HVAC

Get more information

<u>Lisa Bailey</u> Principal +1 407 440 6645

Office Space 100% HVAC

Get more information

Lisa Bailey Principal +1 407 440 6645

Office/Warehouse 100% HVAC Partial Drop Ceiling and Open Girder 12'-14' ceiling height

Office/Warehouse

Get more information

Lisa Bailey Principal +1 407 440 6645

Get more information

Lisa Bailey Principal +1 407 440 6645