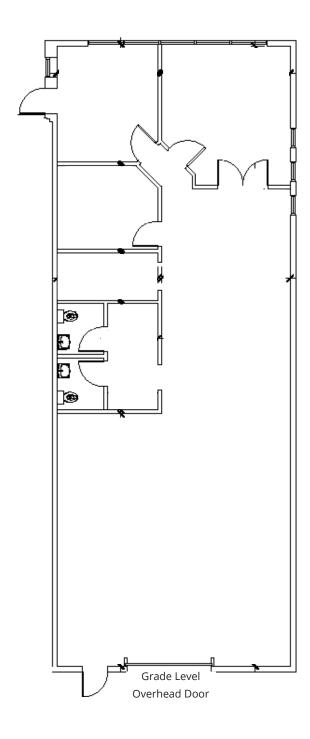

### **Available Spaces**

| Building | Suite   | Square Footage    | Condition        |
|----------|---------|-------------------|------------------|
| 7550     | 100     | 7,926± sf         | 100% office      |
| 7550     | 105     | 5,889± sf         | 100% office      |
| 7558     | 110-170 | 1,806 - 4,226± sf | Office/warehouse |
| 7616     | 102     | 2,210± sf         | Office/warehouse |
| 7632     | 105     | 2,933± sf         | 100% office      |
| 7648     | 100     | 1,876± sf         | Office/warehouse |
| 7648     | 103     | 1,856± sf         | 100% office      |

#### Building 7616 - Suite $102 - 2,210 \pm sf$

Office/Warehouse Space Drop Ceiling 100% HVAC

Get more information

<u>Lisa Bailey</u> Principal +1 407 440 6645

Office Space 100% HVAC

Get more information

Lisa Bailey Principal +1 407 440 6645

Office/Warehouse 100% HVAC Partial Drop Ceiling and Open Girder 12'-14' ceiling height

Office/Warehouse

Get more information

Lisa Bailey Principal +1 407 440 6645

Get more information

Lisa Bailey Principal +1 407 440 6645