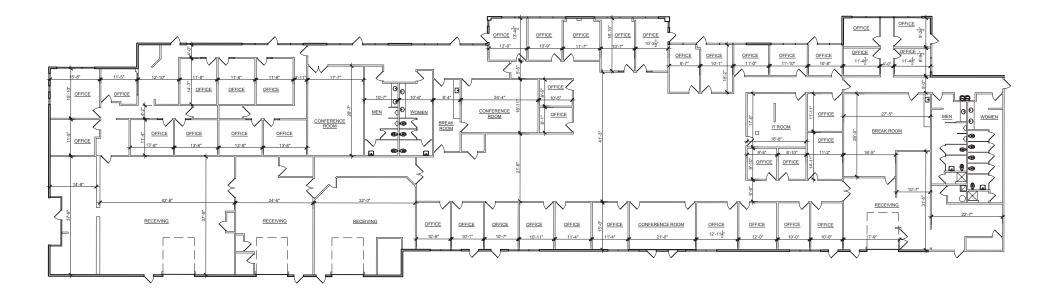

### **Available Spaces**

| Building | Suite   | Square Footage    | Condition        |
|----------|---------|-------------------|------------------|
| 7550     | 100     | 7,926± sf         | 100% office      |
| 7550     | 105     | 5,889± sf         | 100% office      |
| 7558     | 110-170 | 1,806 - 4,226± sf | Office/warehouse |
| 7616     | 102     | 2,210± sf         | Office/warehouse |
| 7632     | 105     | 2,933± sf         | 100% office      |
| 7648     | 100     | 1,876± sf         | Office/warehouse |
| 7648     | 103     | 1,856± sf         | 100% office      |