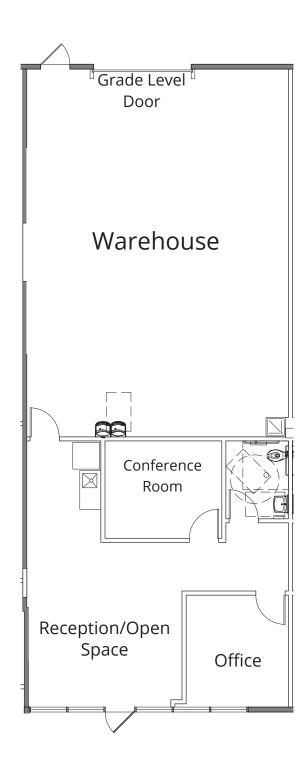

#### Building 7616 - Suite $102 - 2,210 \pm sf$

Office/Warehouse Space Drop Ceiling 100% HVAC

Get more information

<u>Lisa Bailey</u> Principal +1 407 440 6645

Office Space 100% HVAC

Get more information

Lisa Bailey Principal +1 407 440 6645