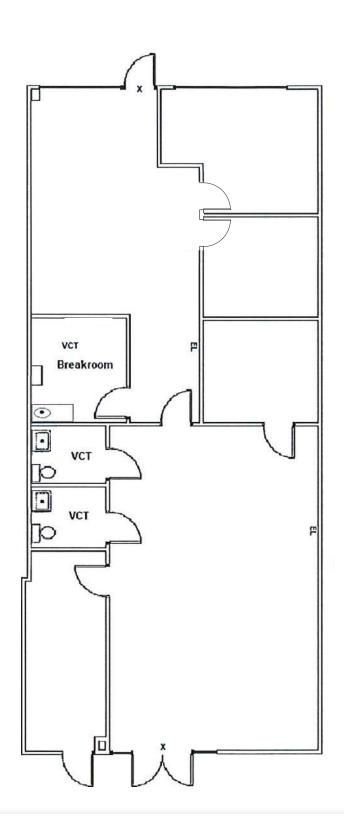

### **Available Spaces**

| Building | Suite   | Square Footage    | Condition        |
|----------|---------|-------------------|------------------|
| 7550     | 100     | 7,926± sf         | 100% office      |
| 7550     | 105     | 5,889± sf         | 100% office      |
| 7558     | 110-170 | 1,806 - 4,226± sf | Office/warehouse |
| 7616     | 102     | 2,210± sf         | Office/warehouse |
| 7632     | 105     | 2,933± sf         | 100% office      |
| 7648     | 100     | 1,876± sf         | Office/warehouse |
| 7648     | 103     | 1,856± sf         | 100% office      |

Office/Warehouse 100% HVAC Partial Drop Ceiling and Open Girder 12'-14' ceiling height

Office/Warehouse

Get more information

Lisa Bailey Principal +1 407 440 6645

Get more information

Lisa Bailey Principal +1 407 440 6645