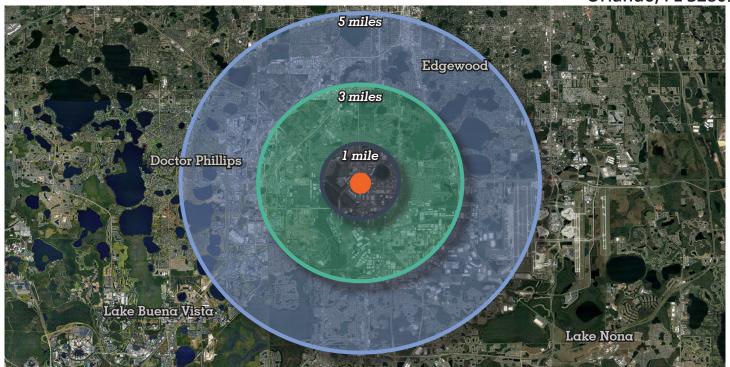

7550-7648 Southland Blvd Orlando, FL 32809

1-3-5 Mile Demographics

| Population                              | 1 mile | 3 miles | 5 miles |
|-----------------------------------------|--------|---------|---------|
| 2024 Estimated population               | 2,789  | 83,724  | 211,279 |
| 2029 Estimated population               | 2,772  | 88,174  | 219,977 |
| Projected annual growth<br>2024 to 2029 | -0.12% | 1.04%   | 0.81%   |

#### **5 Mile Highlights**

Population 211,279

Growth by 2029 0.71%

Total employees 216,451

Avg. HH income \$88,544