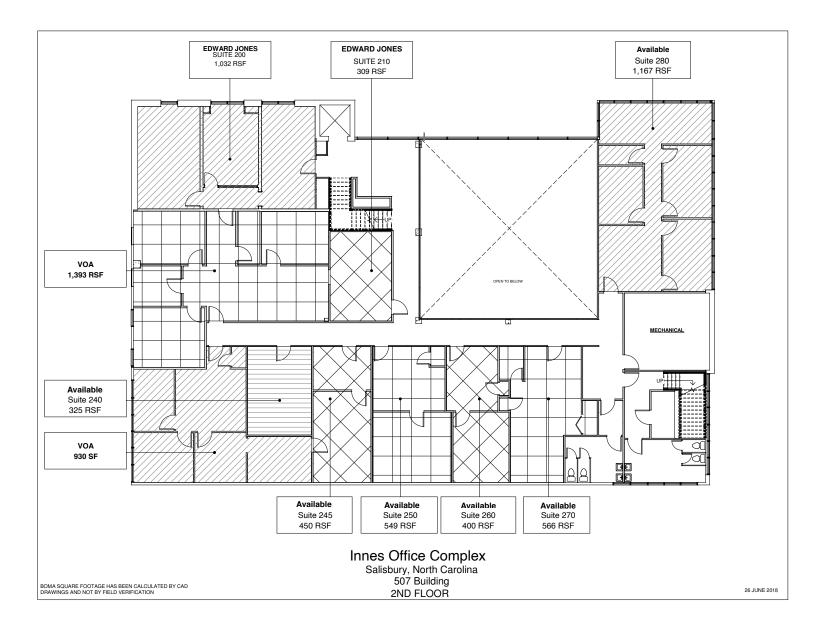

## **NEWLY LISTED OFFICE SPACE**

## OFFICE

507 W Innes Street | Salisbury, NC 28144

**Square Footage** 7,520 +/- SF Available

\$ Lease Rate \$14 PSF NNN Features

- One Mile from I-85
- Ample Parking
- Renovated in 2006
- Two Floors/Multi-tenant

Opportunity to lease on busy intersection of W Innes and Ellis Street in downtown historic Salisbury! Located on 1.64 AC and only a minute's walk from "Main and Main" intersection with outdoor parks, retail, dining and more.