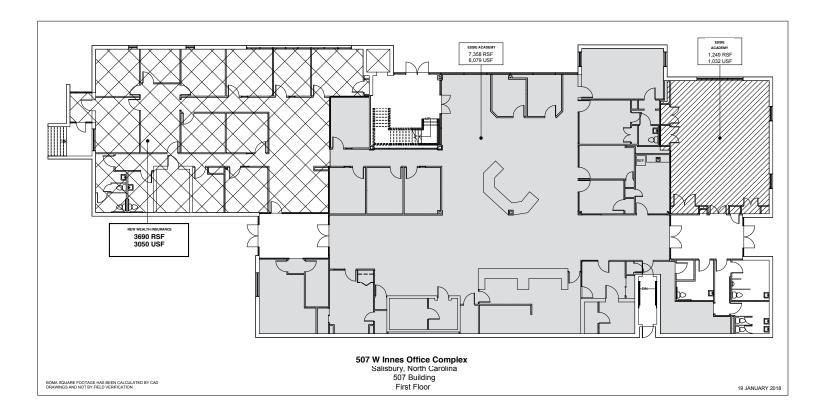

## OFFICE

507 W Innes Street | Salisbury, NC 28144

**Square Footage** 7,520 +/- SF Available

\$ Lease Rate \$14 PSF NNN Features

- One Mile from I-85
- Ample Parking
- Renovated in 2006
- Two Floors/Multi-tenant