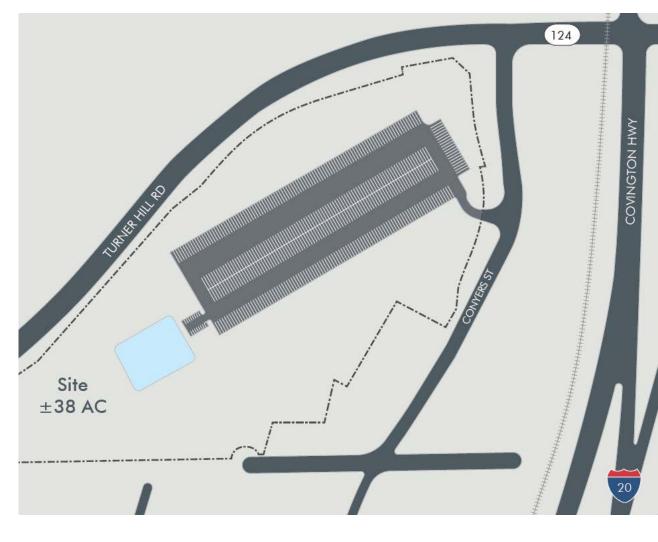

## 2700 Turner Hill Road

Lithonia, GA 30058

## Property highlights

- 401 spaces on ~10 acres
- 0.3 miles to I-20
- Dekalb County
- Spaces as drawn are 11' x 55' (shop buildings can be built to suit)
- Will deliver with heavy duty asphalt, fenced and striped, with detention and solarpowered LED lighting
- Leasable acreage 10

## Property highlights

- 401 spaces on ~10 acres
- 0.3 miles to I-20
- **Dekalb County**
- Spaces as drawn are 11' x 55' (shop buildings can be built to suit)
- Will deliver with heavy duty asphalt, fenced and striped, with detention and solarpowered LED lighting
- Leasable acreage 10